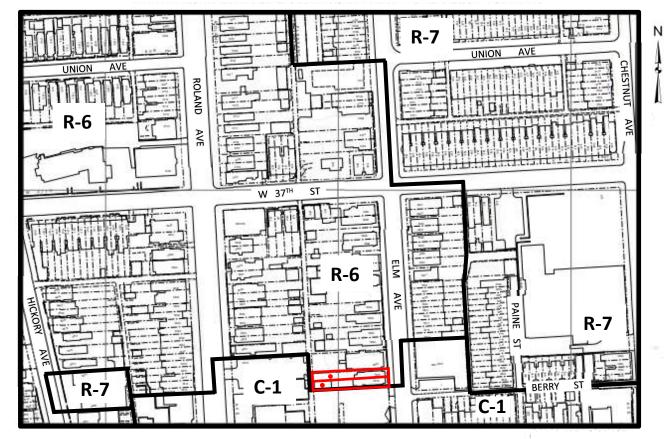

# SHEET NO. 25 OF THE ZONING MAP OF THE ZONING CODE OF BALTIMORE CITY

Scale: 1" = 200'

# 362B ELM AVE 362B 162' 162' 162' 162'

# Note:

In Connection With The Properties Known As Nos. 3618 And 3620 ELM AVENUE. The Applicant Wishes To Request The Conditional Use Of The Aforementioned Properties As A Parking Lot, As Outlined In Red Above.

WARD 13 SECTION 1
BLOCK 3538 LOTS 37 & 38

MAYOR 7-17-23

RPE 11-16-22 Scale: 1" = 50' PRESIDENT CITY COUNCIL

3618 & 3620 ELM AVENUE BAI TIMORE CITY MARYLAND, 21211 WARD: 13; SECTION: 01; BLOCK: 3538; LOT: 038