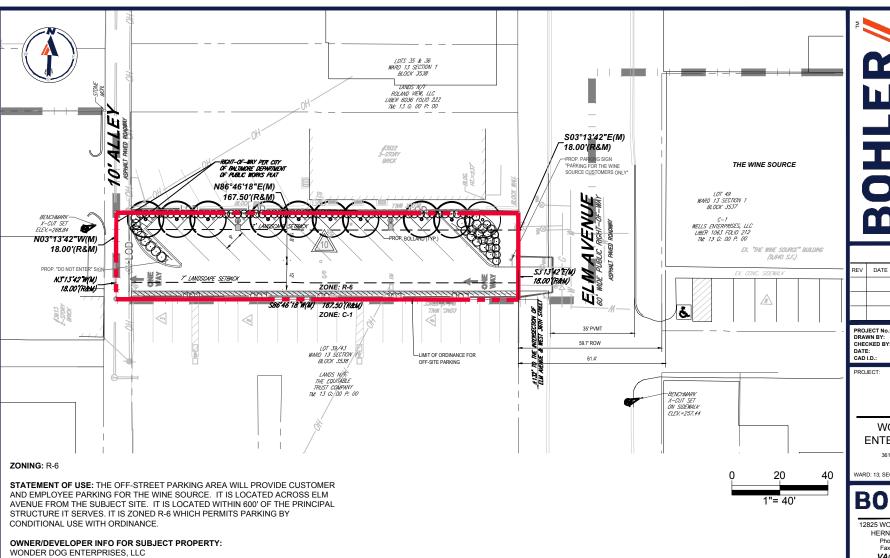

WARD 13 SECTION 1
BLOCK 3538 LOTS 37 & 38

MAYOR 7-17-23

RPE 11-16-22 Scale: 1" = 50' PRESIDENT CITY COUNCIL

3618 & 3620 ELM AVENUE BAI TIMORE CITY MARYLAND, 21211 WARD: 13; SECTION: 01; BLOCK: 3538; LOT: 038

REVISIONS

**ZONING** 

**EXHIBIT** 

FOR = WONDER DOG ENTERPRISES, LLC

COMMENT

MDA220046.00

11/14/2022 PLAT

12825 WORLDGATE DR. SUITE 700 HERNDON, VIRGINIA 20170 Phone: (703) 709-9500 Fax: (703) 709-9501 VA@BohlerEng.com

SHEET TITLE:

**ZONING EXHIBIT** 

SHEET NUMBER:

FOR CONCEPT

**PURPOSES ONLY** 

3601 ELM AVENUE, BALTIMORE MD 21211 DAVID WELLS, PRINCIPAL (410)467-7777

## OWNER INFORMATION FOR THE WINE SOURCE:

WELLS ENTERPRISES, LLC 3601 ELM AVENUE, BALTIMORE MD 21211 DAVID WELLS, PRINCIPAL

Call before you dig. ALWAYS CALL 811

It's fast. It's free. It's the law

THIS DRAWING IS INTENDED FOR MUNICIPAL ANDIOR AGENCY VIEW AND APPROVAL. IT IS NOT INTENDED AS A CONSTRUCTION DOCUMENT UNLESS INDICATED OTHERWISE.