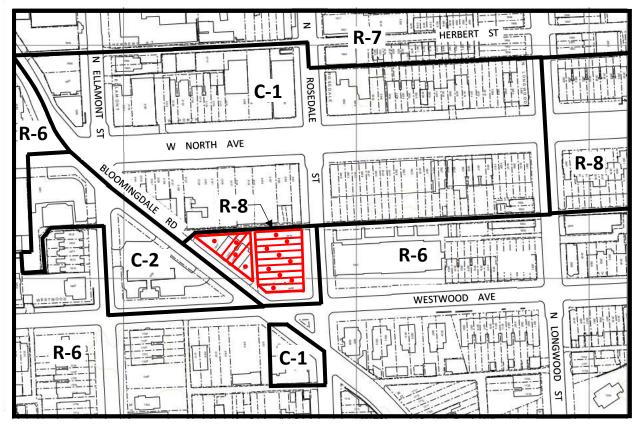

## Note:

In Connection With The
Properties Known As
Nos. 1801-1807
BLOOMINGDALE
ROAD AND 1800-1816
NORTH ROSEDALE
STREET. The Applicant
Wishes To Request The
Rezoning Of The
Aforementioned
Properties From R-8
Zoning District to C-1
Zoning District, As
Outlined In Red Above

WARD 15 SECTION 3
BLOCK 2427 LOTS 1-9 & 32-35

Scale: 1" = 50'

Brandon M. Scott 04/24/2024 MAYOR

3-18-24 🥏

PRESIDENT CITY COUNCIL

RPE 1-30-23