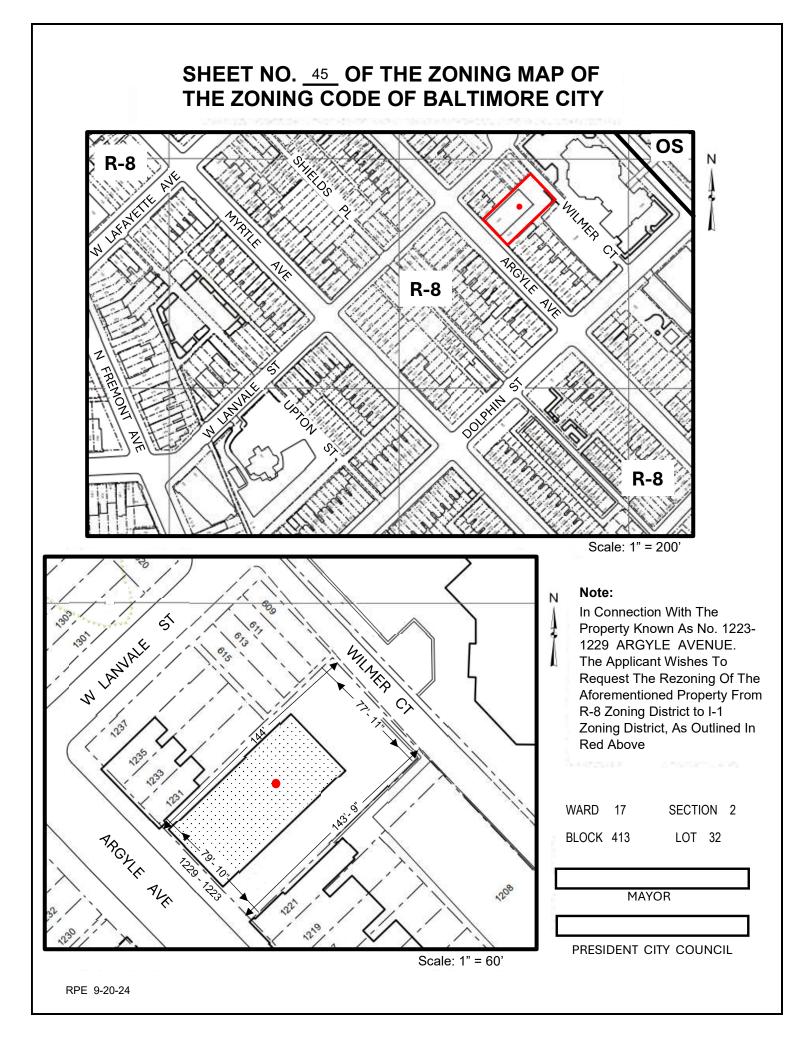

# **COUNCIL CHAMBERS**

*Council Bill #24-0598* 

Rezoning - 1223-1229 Argyle

## Rezoning - 1223-1229 Argyle

## *Sponsor:* Councilmember Costello *Introduced:* September 30, 2024

**Purpose:** For the purpose of changing the zoning for the property known as 1223-1229 Argyle Avenue (Block 0413, Lot 032), as outlined in red on the accompanying plat, from the R-8 Zoning District to the I-1 Zoning District.

# **Current Law**

Article 32 – Zoning Zoning District Maps Sheet 45 Baltimore City Revised Code (Edition 2000)

# Background

If enacted this bill would permit the properties at 1223-1229 Argyle to be rezoned from the R-8 Zoning District to the I-1 Zoning District.

The property is owned by the Upton Planning Committee, Inc. and is located in the 11<sup>th</sup> Council District.

# **Introduction**

For the purpose of changing the zoning for the property known as 1223-1229 Argyle Avenue (Block 0413, Lot 032), as outlined in red on the accompanying plat, from the R-8 Zoning District to the I-1 Zoning District.

# DOT Analysis

Council Bill 24-0598 would convert the property known as 1223-1229 Argyle Avenue from the R-8 Zoning District to the I-1 Zoning District. The R-8 zoning district permits for high-density rowhouse development with moderate or no setbacks. In contrast, the I-1 zoning allows for light industrial uses such as manufacturing and processing. The property is in a primarily residential neighborhood with a relatively high proportion of vacant lots.

The purpose of City Council Bill No. 24-0598 is to change the zoning for the property known as 1223-1229 Argyle Avenue (Block 0413, Lot 032), from the R-8 Zoning District to the I-1 Zoning District the BMZA defers its recommendation on the legislation to that of the report and recommendation of the Planning Commission.

## Rezoning – 1223-1229 Argyle

- FOR the purpose of changing the zoning for the property known as 1223-1229 Argyle Avenue
   (Block 0413, Lot 032), as outlined in red on the accompanying plat, from the R-8 Zoning
   District to the I-1 Zoning District.
- 6 BY amending
- 7 Article Zoning
- 8 Zoning District Maps
- 9 Sheet 45
- 10 Baltimore City Revised Code
- 11 (Edition 2000)

SECTION 1. BE IT ORDAINED BY THE MAYOR AND CITY COUNCIL OF BALTIMORE, That
 Sheet 45 of the Zoning District Maps is amended by changing from the R-8 Zoning District to
 the I-1 Zoning District the property known as 1223-1229 Argyle Avenue (Block 0413, Lot 032),

15 as outlined in red on the plat accompanying this Ordinance.

SECTION 2. AND BE IT FURTHER ORDAINED, That as evidence of the authenticity of the 16 accompanying plat and in order to give notice to the agencies that administer the City Zoning 17 Ordinance: (i) when the City Council passes this Ordinance, the President of the City Council 18 shall sign the plat; (ii) when the Mayor approves this Ordinance, the Mayor shall sign the plat; 19 and (iii) the Director of Finance then shall transmit a copy of this Ordinance and the plat to the 20 21 Board of Municipal and Zoning Appeals, the Planning Commission, the Commissioner of Housing and Community Development, the Supervisor of Assessments for Baltimore City, and 22 23 the Zoning Administrator.