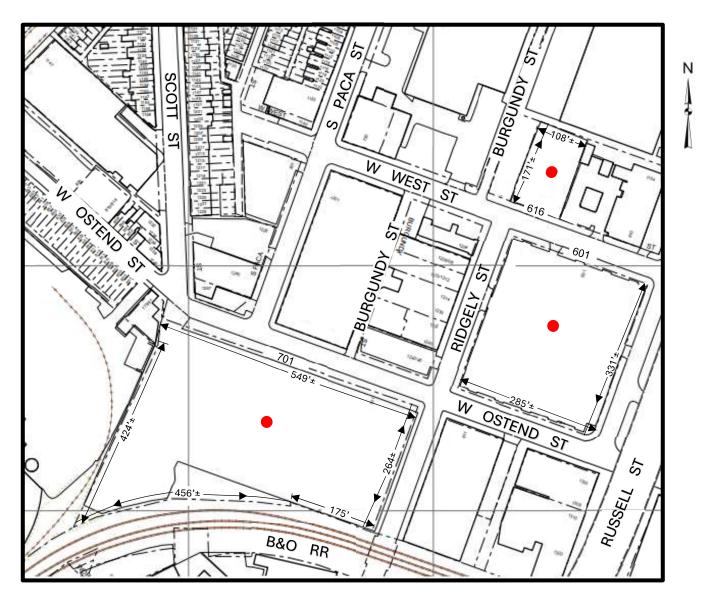

| MAYOR |          |
|-------|----------|
| A     | 11-18-24 |

PRESIDENT CITY COUNCIL

RPE 9-10-24

Scale: 1" = 20'

| <u>601</u> | WEST | WEST   | STREET |
|------------|------|--------|--------|
| 616        | WEST | WEST   | STREET |
| 701 \      | WEST | OSTEND | STREET |
|            |      |        |        |