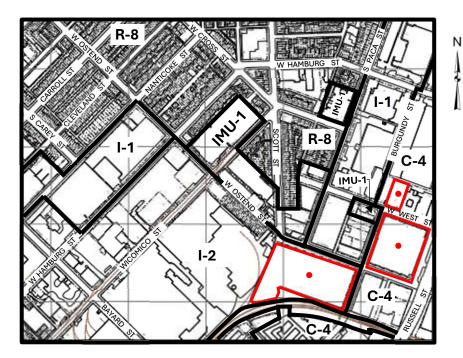

## SHEET NO. <u>65</u> OF THE ZONING MAP OF THE ZONING CODE OF BALTIMORE CITY

Scale: 1" = 600'

In Connection With The Following Properties:

No. 601 WEST WEST STREET WARD 21 SECTION 9 BLOCK 688C LOT 19 The Applicant Wishes To Request The Rezoning Of The Aforementioned Property From C-4 Zoning District to C-5-DC Zoning District, As Outlined In Red Above.

No. 616 WEST WEST STREET WARD 21 SECTION 9 BLOCK 688C LOT 9 The Applicant Wishes To Request The Rezoning Of The Aforementioned Property From C-4 Zoning District to C-5-DC Zoning District, As Outlined In Red Above.

No. 701 WEST OSTEND STREET WARD 21 SECTION 9 BLOCK 954 LOT 1 The Applicant Wishes To Request The Rezoning Of The Aforementioned Property From I-2 Zoning District to C-5-DC Zoning District, As Outlined In Red Above.