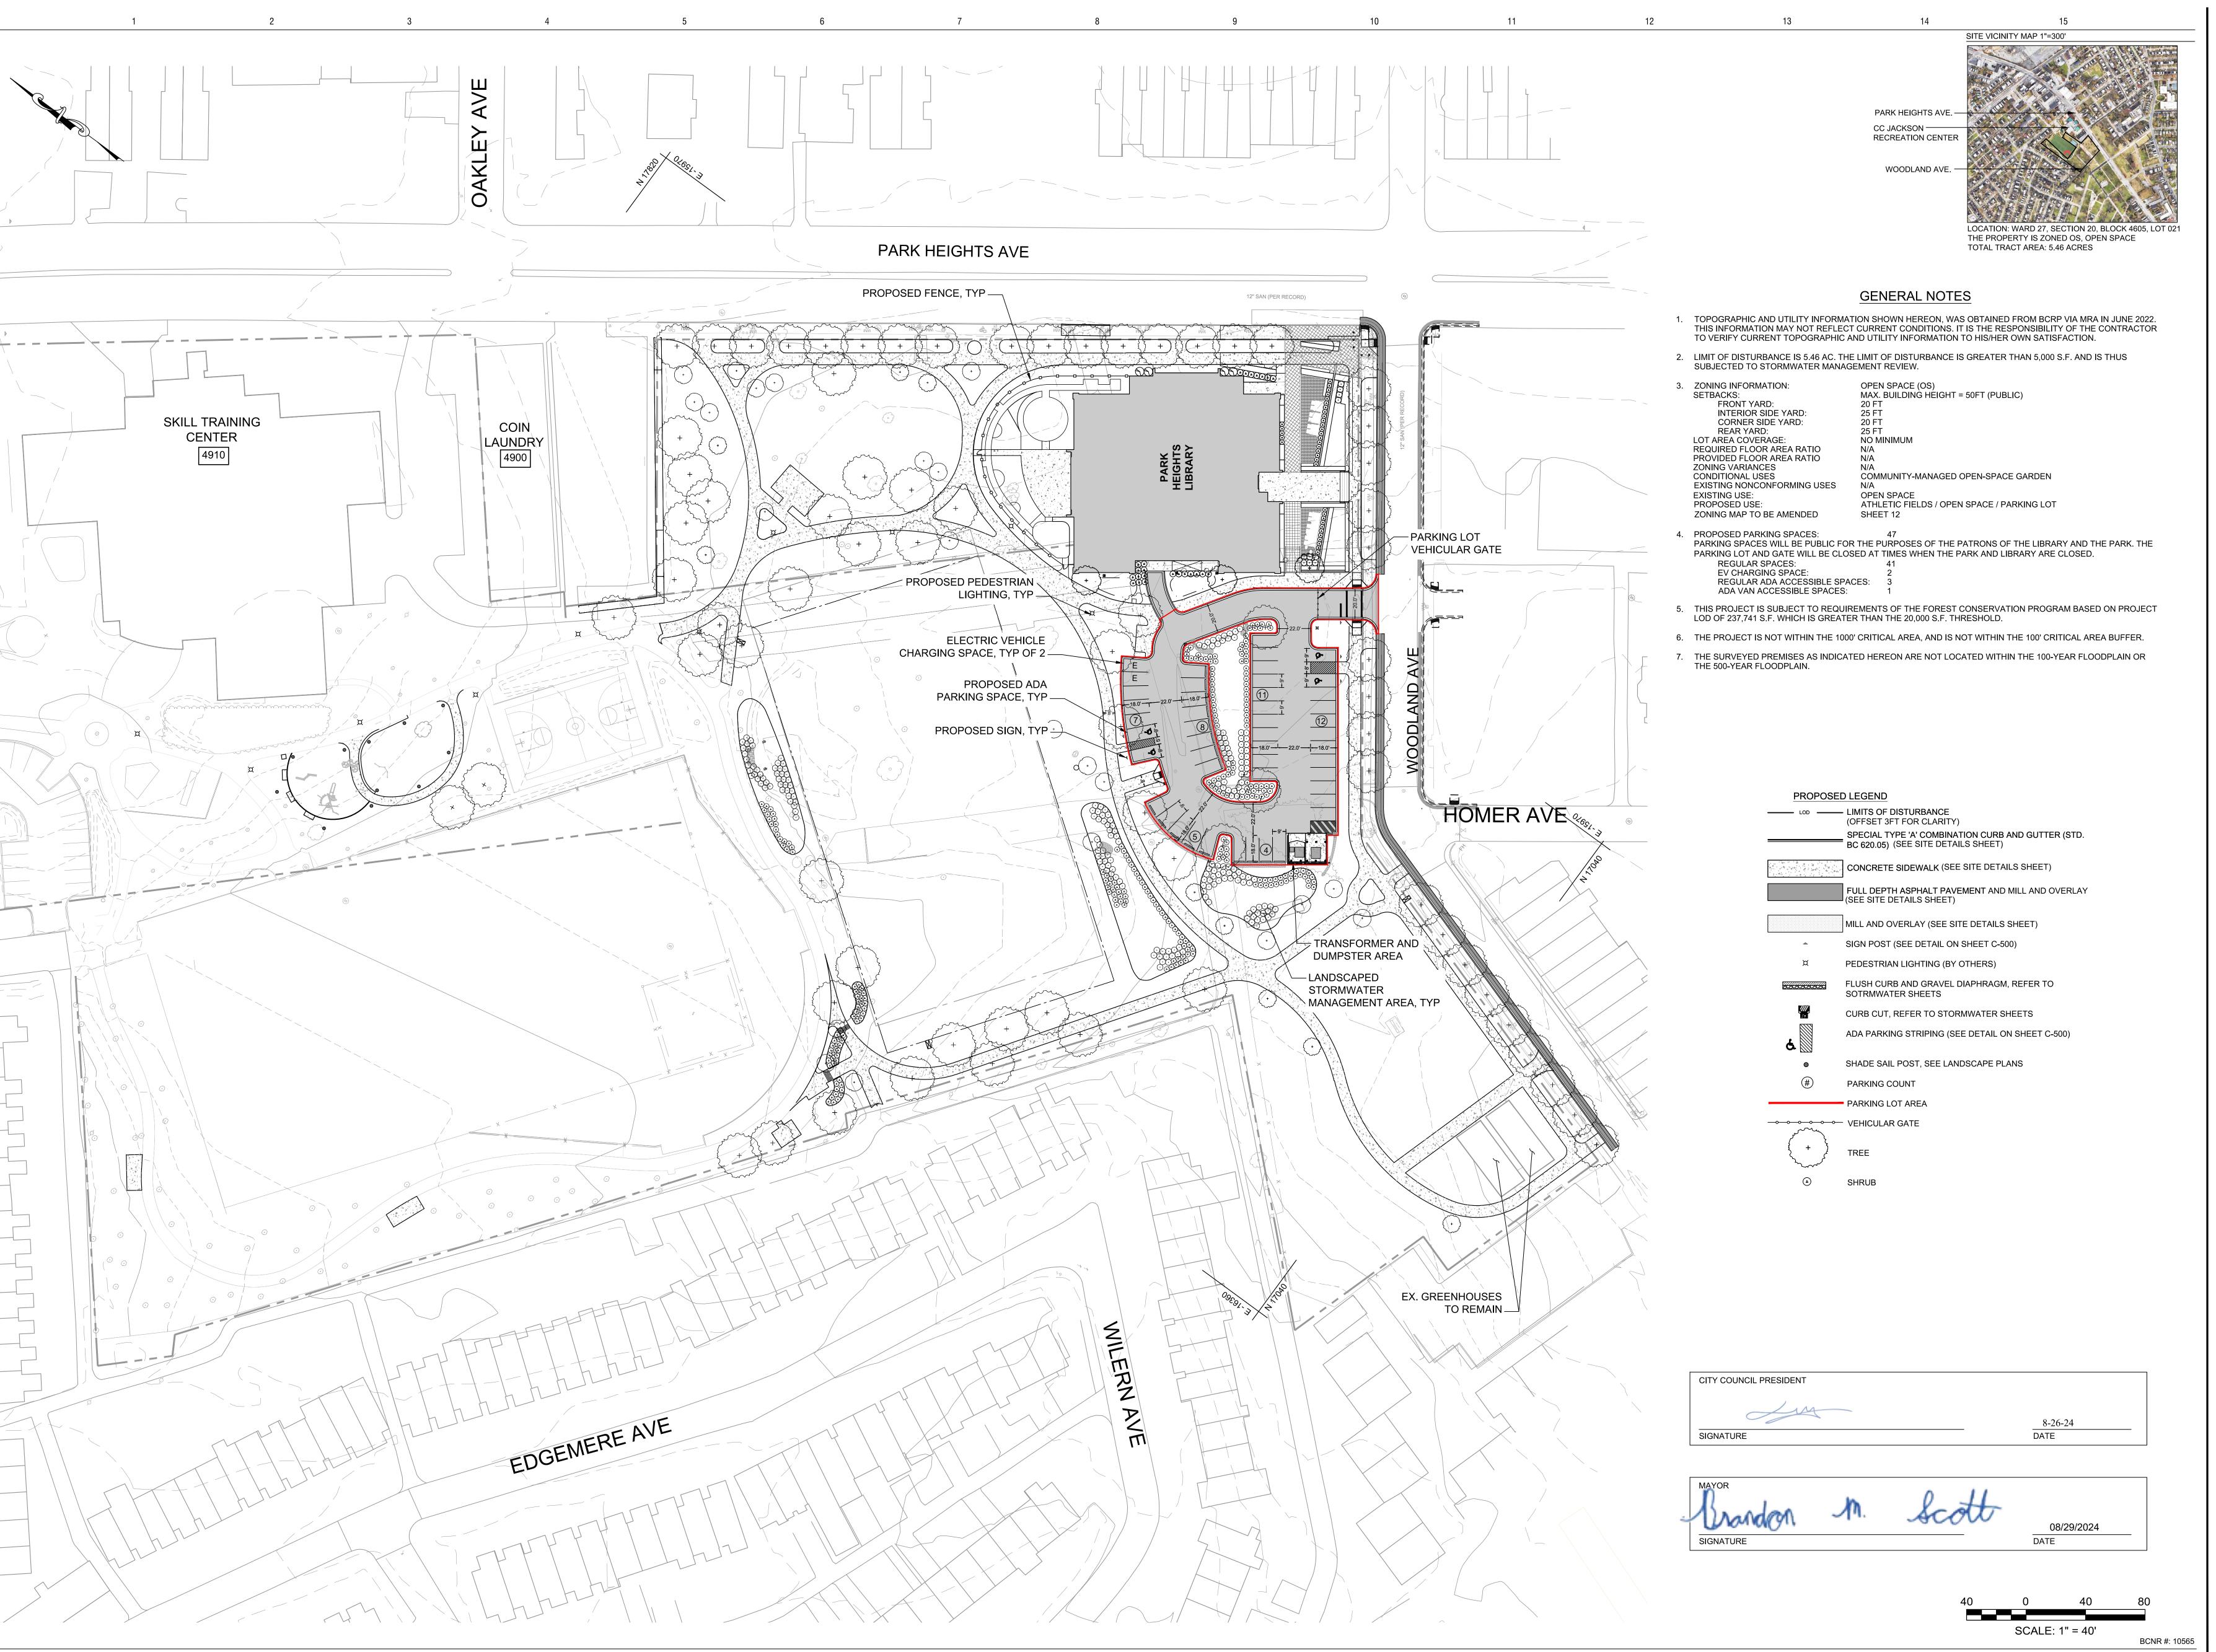

MAHAN RYKIEL
A S S O C I A T E S I N C
Whitehell Mill 3300 Clipper Mill Road
Suite 200 Baltimore, MD 21211 410.235.8001

## JACKSON PARK ADDITION Park Heights Ave, Baltimore, MD 21215

Owner

Baltimore City Recreation & Parks
3001 EAST DRIVE
BALTIMORE, MD 21217
t.410.396.7900

Landscape Architect

Mahan Rykiel Associates
3300 CLIPPER MILL ROAD, SUITE 200
BALTIMORE, MD 21211
t.410.235.6001

Civil Engineer
RK&K
700 EAST PRATT STREET, SUITE 500
BALTIMORE, MD 21202
t.410.728.2900

Geotechnical Engineer AB Consultants 9450 ANNAPOLIS ROAD LANHAM, MD 20706 t.301.306.3091

Structual Engineer
Albrecht Engineering
3500 BOSTON STREET, SUITE 329
BALTIMORE, MD 21224
t.410.522.5870

Electrical Engineering
C.C. Johnson & Malhotra
400 EAST PRATT STREET, SUITE 604
BALTIMORE, MD 21202
t.410.461.9920

Stor