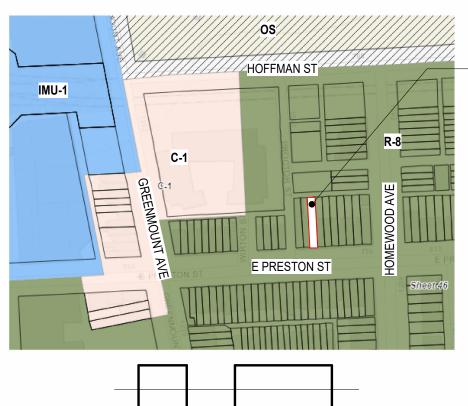

#### SHEET NO. 46 OF THE ZONING MAP OF THE ZONING CODE OF BALTIMORE CITY

200' 400' 0' 100'

1 INCH = 200 FEET

# **PROPERTY ADDRESS:**

730 E. PRESTON STREET BALTIMORE, MD 21202

### LOT SIZE/ AREA:

14' X 100' / 1,400 SF

# WARD/ SECTION/ BLOCK/ LOT:

09/08/1142B/028

# **ZONING:**

R-8 RESIDENTIAL ATTACHED ROWHOME

### PROPERTY OWNER:

MAYOR AND CITY COUNCIL OF BALTIMORE 417 E. FAYETTE STREET, RM 1001 BALTIMORE, MD 21202

NORTH

MAYOR

9-30-24

CITY COUNCIL PRESIDENT