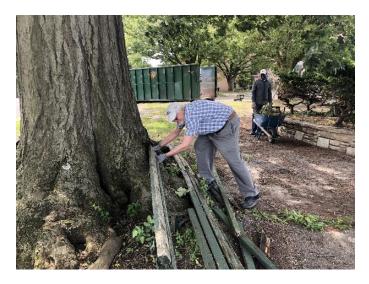

CHM Harford Road/Clifton Park Bridge Youth Mural

CHM/Civic Works & Mayfield Mother's Garden Youth Day of Service Maintenance Event

CHM/Civic Works Clifton Park Bench Replacement

CHM Clifton Park Easter Egg Hunt