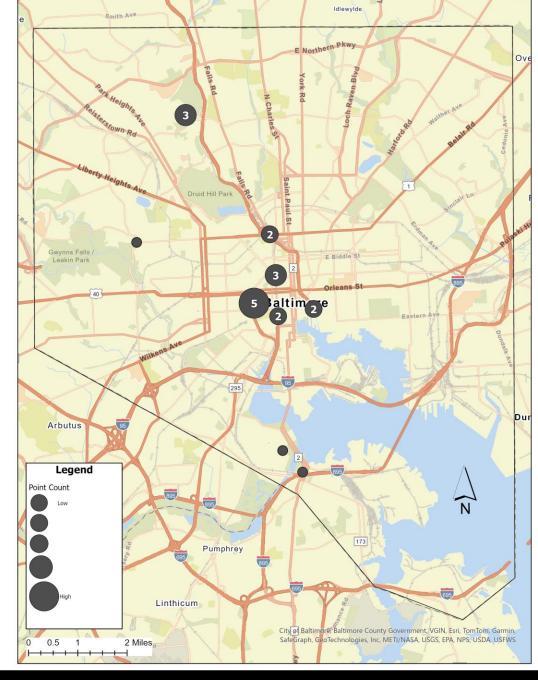

# Knockdown Backlog

- Current tracked backlog includes over 20 streetlights
  - Five (5) will be replaced in May
  - Nine (9) streetlights are obsolete
- Process improvement with BGE
  - BGE responds to knockdowns through BGE outage reports
  - Some knockdown are not recorded when BGE delivers a knocked-down streetlight to City yards
  - Working to improve tracking