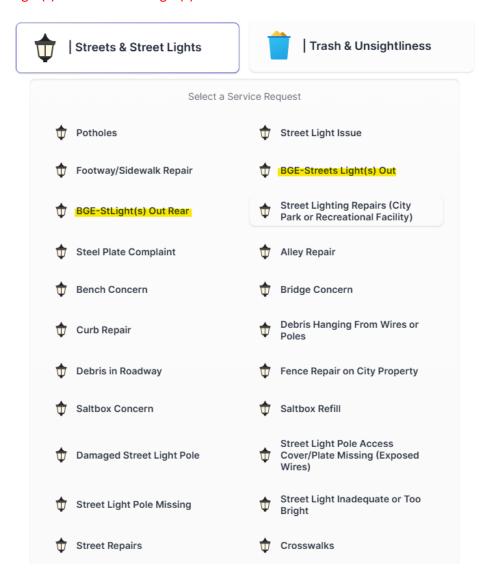

### **Reporting Issues**

Presently, there are multiple avenues for a resident to submit a request for a streetlight that needs maintenance or replacement:

- 311 has eight (8) service requests related to street lighting
  - Some of these are general (street light issue); some of these are specific (Street light repairs for a City Park or Recreational Center, BGE Street Light(s) Out)
- BGE has its own tool that residents can to report outages (<a href="https://bge.streetlightoutages.com/">https://bge.streetlightoutages.com/</a>)

Some concerns noted about these systems include:<sup>5</sup>

- 1. The current 311 system for reporting issues with streetlights is complicated and cumbersome and requires a certain amount of knowledge of street lighting that residents may not have
- 2. 311 is an address-based system a light outage reported may get an incorrect address assigned to it, which can complicate investigation of an outage if a light is reported at one end of the street while the outage is at the other.
- 3. The BGE tool is asset-based based so a resident can look up the specific light on a map to make a report it is also meant to generate a 311 report when an outage is reported, but it is not clear how well the 311 & BGE system communicate with each other.
  - a. The BGE tool is also just for light outages other concerns with lights (such as a pole being knocked down) are not a specifically reportable item. Residents can make a note in the report indicating the details if they wish.