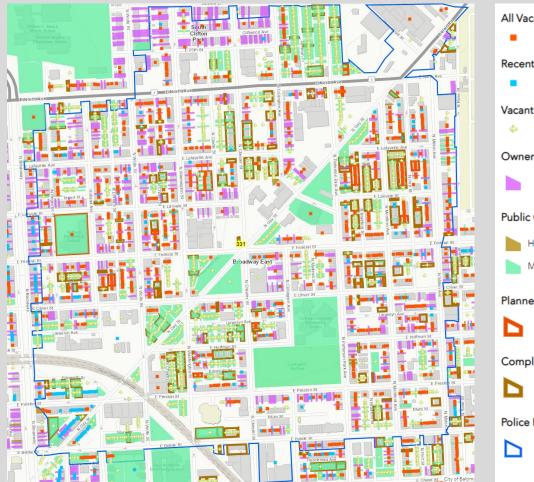

### 331 POST (CPTED EXAMPLE)

#### 331 Post 28 Day Proactivity November 7<sup>th</sup> – December 4<sup>th</sup> 2021