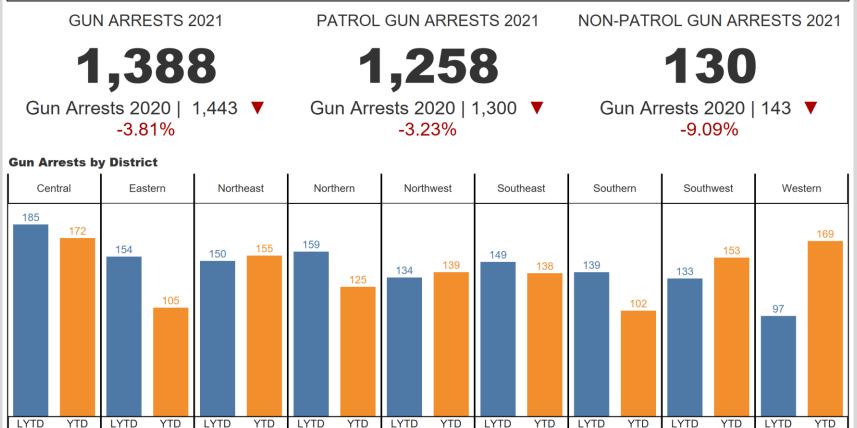

# Council President Nick Mosby Chairman, Councilman Mark Conway











#### Number of Homicides by District & Year Compared to 2021





#### Number of Shootings by District & Year Compared to 2021





### 130 Homicide Suspects have been arrested 2021

130 Homicide Suspects Arrested 2021

108 Homicide Suspects Arrested with a Previous Record

57 Repeat Violent Offenders

22 Suspects with No Previous Record





### 145 Non-Fatal Shooting Suspects have been Arrested 2021

145 Non-Fatal Shooting Suspects Arrested 2021

113 Suspects Arrested with a Previous Record

63 Repeat Violent Offenders

32 Suspects with No Prior Record





### **Gun-Related Arrests in Baltimore City**







#### **HOMICIDE**

2021: 42% 2020: 40.3%

National 2019 UCR Clearance for Comparable Cities: 54.7%

### **NON-FATAL SHOOTINGS**

2021: 25.1% 2020: 21.2%

\*National 2019 UCR Clearance for Comparable Cities: 26.1% \*Non-Fatal Shootings are not a UCR offense. The comparable clearance rate is for Aggravated Assaults with a firearm.

BPD will be converting to NIBRS reporting in 2022





#### **Top 10 Posts for Violent Crime with Proactivity**

#### **Top 10 Posts for Violence**

| Post | HOMICIDE | SHOOTING | CARJACKING | COMMERCIAL<br>ROBBERY | STREET ROBBERY | ROBBERY -<br>RESIDENCE | AGG. ASSAULT | RAPE |
|------|----------|----------|------------|-----------------------|----------------|------------------------|--------------|------|
| 111  |          | 8        | 3          | 21