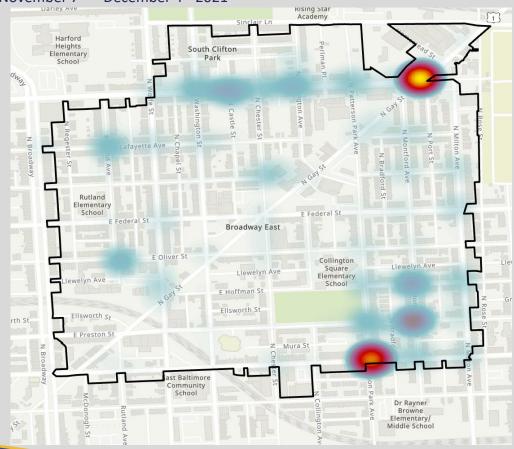

### 331 POST (CPTED EXAMPLE)

#### 331 Post 28 Day Proactivity November 7<sup>th</sup> – December 4<sup>th</sup> 2021