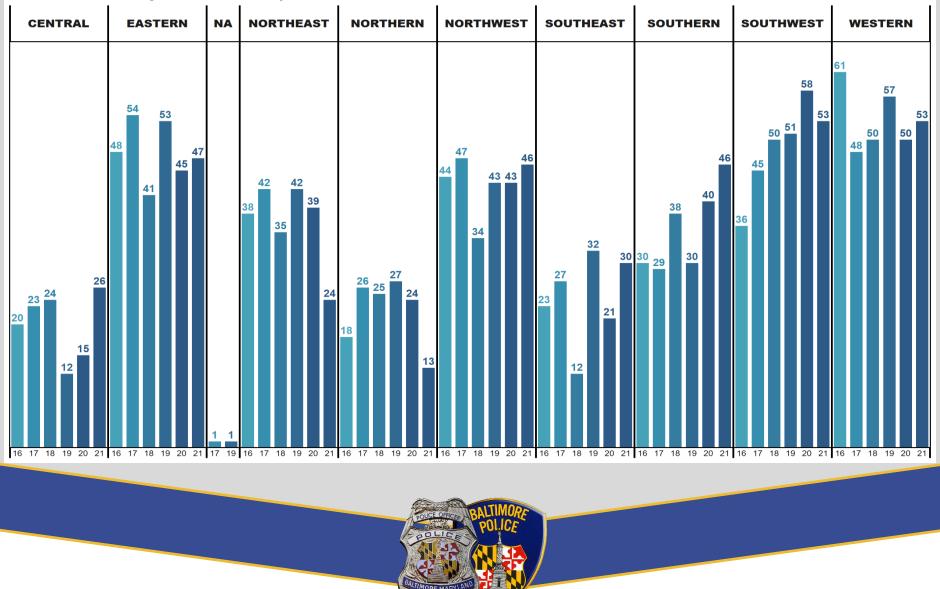

#### Number of Homicides by District & Year Compared to 2021

#### Number of Shootings by District & Year Compared to 2021