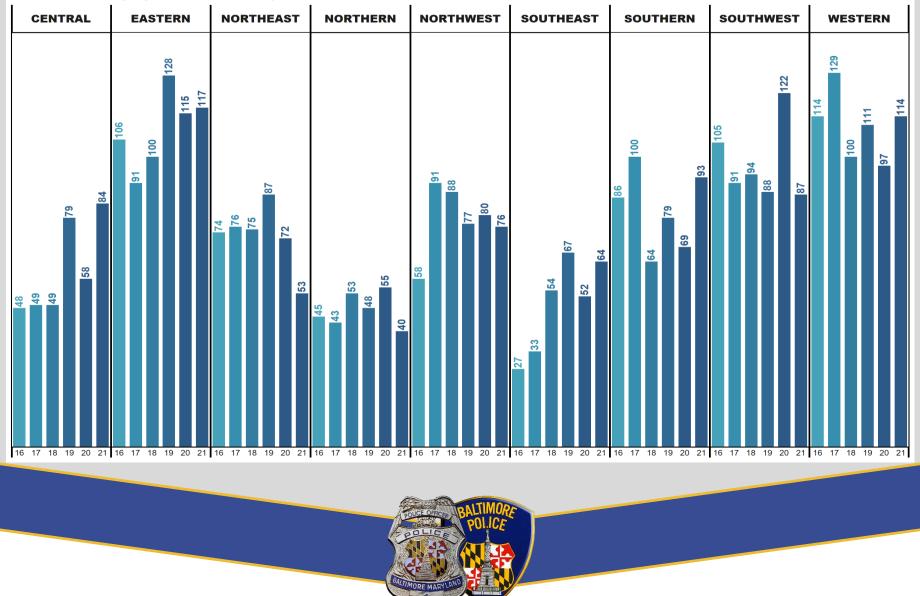

# Council President Nick Mosby Chairman, Councilman Mark Conway











#### Number of Homicides by District & Year Compared to 2021





#### Number of Shootings by District & Year Compared to 2021





### 130 Homicide Suspects have been arrested 2021

130 Homicide Suspects Arrested 2021

108 Homicide Suspects Arrested with a Previous Record

57 Repeat Violent Offenders

22 Suspects with No Previous Record





### 145 Non-Fatal Shooting Suspects have been Arrested 2021

145 Non-Fatal Shooting Suspects Arrested 2021

113 Suspects Arrested with a Previous Record

63 Repeat Violent Offenders

32 Suspects with No Prior Record





### **Gun-Related Arrests in Baltimore City**







#### **HOMICIDE**

2021: 42% 2020: 40.3%

National 2019 UCR Clearance for Comparable Cities: 54.7%

### **NON-FATAL SHOOTINGS**

2021: 25.1% 2020: 21.2%

\*National 2019 UCR Clearance for Comparable Cities: 26.1% \*Non-Fatal Shootings are not a UCR offense. The comparable clearance rate is for Aggravated Ass