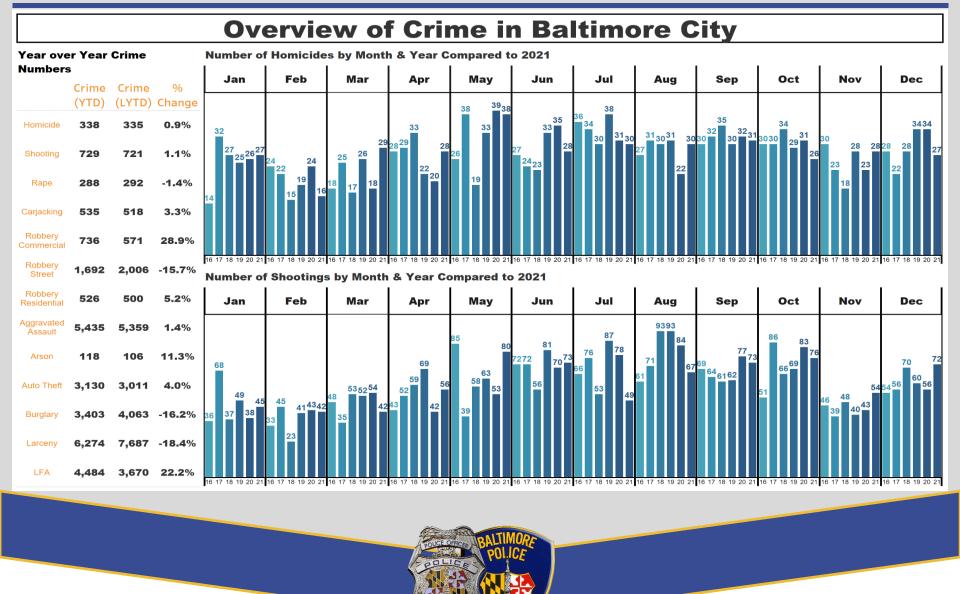

# Council President Nick Mosby Chairman, Councilman Mark Conway











#### Number of Homicides by District & Year Compared to 2021





#### Number of Shootings by District & Year Compared to 2021





### 130 Homicide Suspects have been arrested 2021

130 Homicide Suspects Arrested 2021

108 Homicide Suspects Arrested with a Previous Record

57 Repeat Violent Offenders

22 Suspects with No Previous Record





### 145 Non-Fatal Shooting Suspects have been Arrested 2021

145 Non-Fatal Shooting Suspects Arrested 2021

113 Suspects Arrested with a Previous Record

63 Repeat Violent Offenders

32 Suspects with No Prior Record





### **Gun-Related Arrests in Baltimore City**







#### **HOMICIDE**

2021: 42% 2020: 40.3%

National 2019 UCR Clearance for Comparable Cities: 54.7%

### **NON-FATAL SHOOTINGS**

2021: 25.1% 2020: 21.2%

\*National 2019 UCR Cle