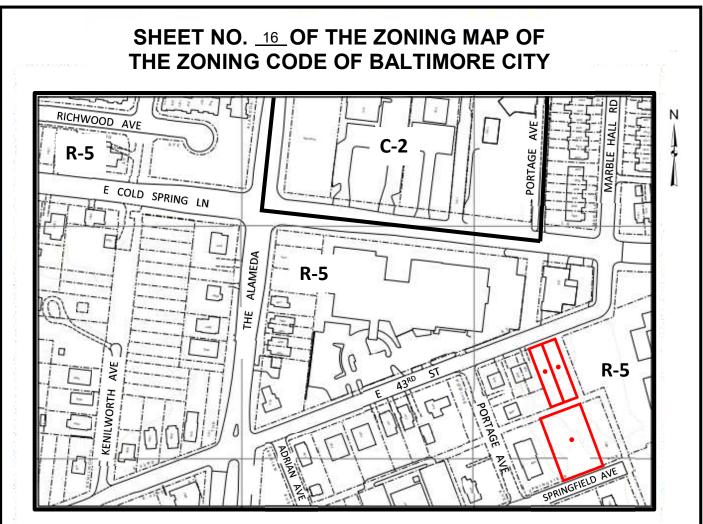

In Connection With The Properties Known As Nos. 1207 And 1209 EAST 43<sup>RD</sup> STREET. The Applicant Wishes To Request The Conditional Use Of The Aforementioned Properties As An Open Off-Street Parking Area, As Outlined In Red Above.

| WARD  | 27   | SECTION | 39/40 |
|-------|------|---------|-------|
| BLOCK | 5208 | LOTS    | 4 & 5 |

In Connection With The Property Known As No. 1204 SPRINGFIELD AVENUE. The Applicant Wishes To Request The Conditional Use Of The Aforementioned Property As An Open Off-Street Parking Area, As Outlined In Red Above.

| WARD  | 27   | SECTION | 39/40 |
|-------|------|---------|-------|
| BLOCK | 5208 | LOTS    | 12    |