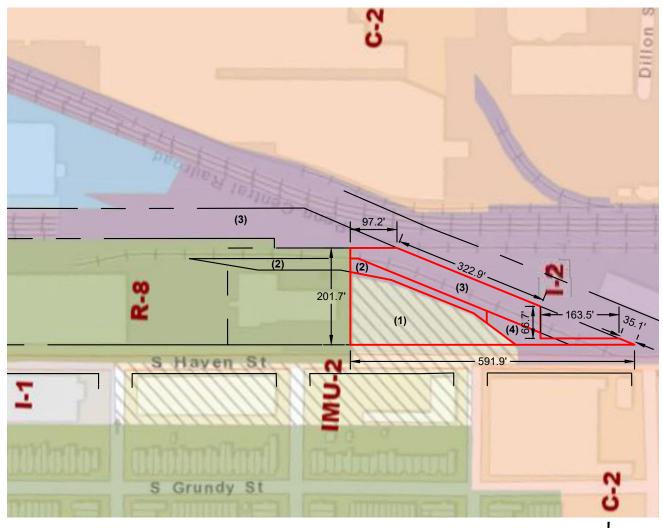

## SHEET NOS. 58 AND 68 OF THE ZONING DISTRICT MAP OF THE ZONING CODE OF BALTIMORE CITY

## NOTE:

IN CONNECTION WITH PROPERTIES KNOWN AS:

- (1) 801 S HAVEN STREET;
- (2) BLOCK 6458, LOT 004
- (3) BLOCK 6458, LOT 004A, AND
  - (4) BLOCK 6467, LOT 021A.

**LEGEND** 

I-2

IMU-2

DATE 08/05/2022 DRAWN BY DB CHECKED BY STM

THE APPLICANT WISHES TO REQUEST THE REZONING OF THE AFOREMENTIONED PROPERTIES FROM THE I-2 AND IMU-2 ZONING DISTRICTS TO THE R-8 ZONING DISTRICT, AS OUTLINED IN RED ABOVE.

- (1) WARD 26 SECTION 080 BLOCK 6458 LOT 003
- (2) A PORTION OF WARD 26 SECTION 080 BLOCK 6458 LOT 004 (3) A PORTION OF WARD - 26 SECTION - 080 BLOCK - 6458 LOT - 004A
- (4) A PORTION OF WARD 26 SECTION 040 BLOCK 6467 LOT 021A