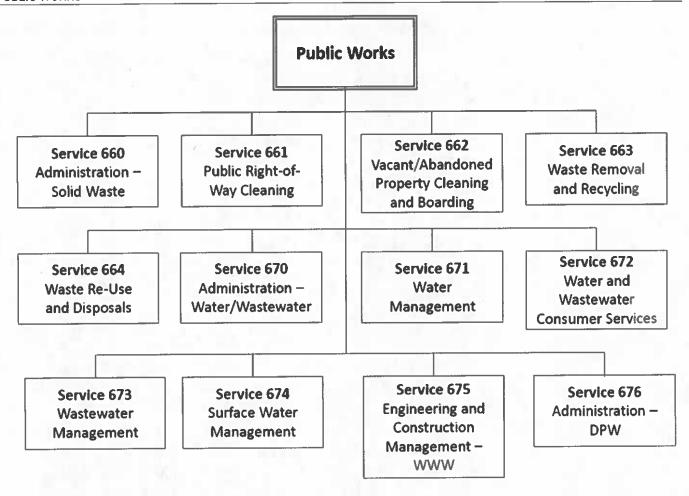

### **Background**

Per the current year's budget; Fiscal Year 2023 (July 1, 2022 through June 30, 2023), the Department of Public Works provides <u>twelve (12) Services</u> and is allocated <u>2,712 budgeted positions</u>, as follows:

- Service 660 Administration Solid Waste
  - 11 Budgeted Positions
    - 11 General Fund full-time positions
- Service 661 Public Right of Way Cleaning
  - o 196 Budgeted Positions
    - 157 General Fund full-time positions
    - 3 Special Revenue full-time positions
    - 36 Stormwater Utility Fund full-time positions
- Service 662 Vacant/Abandoned Property Cleaning and Board
  - o 107 Budgeted Positions
    - 107 General Fund full-time positions
- Service 663 Waste Removal and Recycling
  - o 332 Budgeted Positions
    - 332 General Fund full-time positions
- Service 664 Waste Re-Use and Disposals
  - o 50 Budgeted Positions
    - 50 General Fund full-time positions
- Service 670 Administration Water/Wastewater
  - o 27 Budgeted Positions
    - 13 Wastewater Utility Fund full-time positions
    - 14 Waster Utility Fund full-time positions
- Service 671 Water Management
  - o 620 Budgeted Positions
    - 620 Water Utility Fund full-time positions
- Service 672 Water and Wastewater Consumer Services
  - o 224 Budgeted Positions
    - 224 Water Utility Fund full-time positions
- Service 673 Wastewater Management
  - o 743 Budgeted Positions
    - 743 Wastewater Utility Fund full-time positions
- Service 674 Surface Water Management
  - o 130 Budgeted Positions
    - 110 Stormwater Utility Fund full-time positions
    - 17 Wastewater Utility Fund full-time positions
    - 3 Water Utility Fund full-time positions
- Service 675 Engineering & Construction Management WWW
  - o 173 Budgeted Positions
    - 92 Wastewater Utility Fund full-time positions
    - 81 Water Utility Fund full-time positions

- Service 676 Administration DPW
  - 99 Budgeted Positions
    - 74 General Fund full-time positions
    - 25 Wastewater Utility Fund full-time positions

On <u>Thursday</u>, <u>March 16</u>, <u>2023</u>, representatives from the Department of Public Works will come before the committee to discuss several topics and/or issues such as: