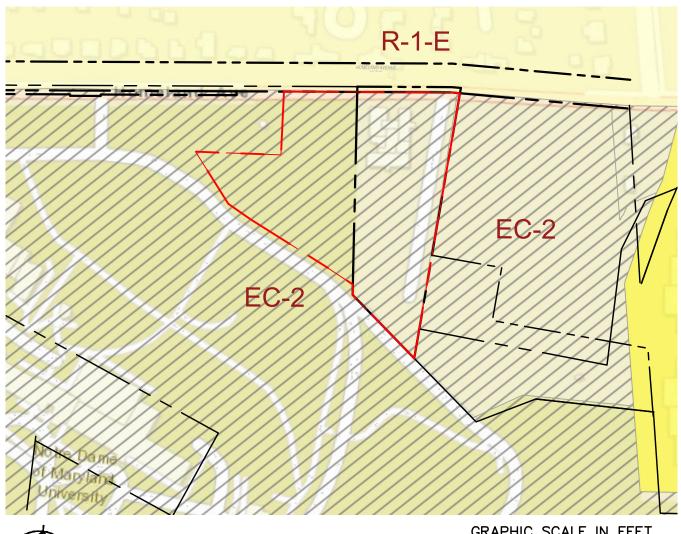

SHEET NO. 61 OF THE ZONING DISTRICT MAP OF THE BALTIMORE CITY ZONING CODE

IN CONNECTION WITH THE PROPERTIES KNOWN AS 201 HOMELAND AVENUE AND A PORTION OF BLOCK 5027, LOT 003, THE APPLICANT WISHES TO REQUEST CONDITIONAL USE APPROVAL TO USE THE AREA OUTLINED IN RED AS A RESIDENTIAL CARE FACILITY (AGE-RESTRICTED) WITH 171 UNITS. WARD - 27 SECTION - 063 BLOCK - 5027 LOTS - 003 & 005