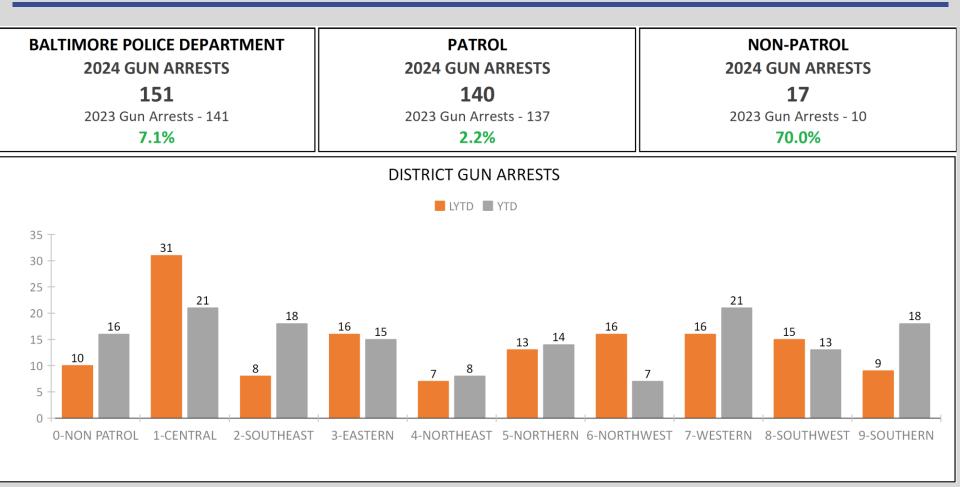

# BALTIMORE POLICE DEPARTMENT February 14, 2023



# Council President Nick Mosby Chairman Mark Conway



### **SIGNIFICANT ARRESTS**

**2024 2023** 









## **CITY-WIDE CRIME OVERVIEW**

| CRIME          | 2024     | 2023 | DELTA  | HOMI           | CIDES                                    | 20             | )19         | 2020       |                | 2021        | 2022           |             | 2023        | 202              | 4        |
|----------------|----------|------|--------|----------------|------------------------------------------|----------------|-------------|------------|----------------|-------------|----------------|-------------|-------------|------------------|----------|
| HOMICIDE       | 21       | 25   | -16.0% | 3              |                                          |                |             | 36 39      | 33             | 38          |                |             |             |                  |