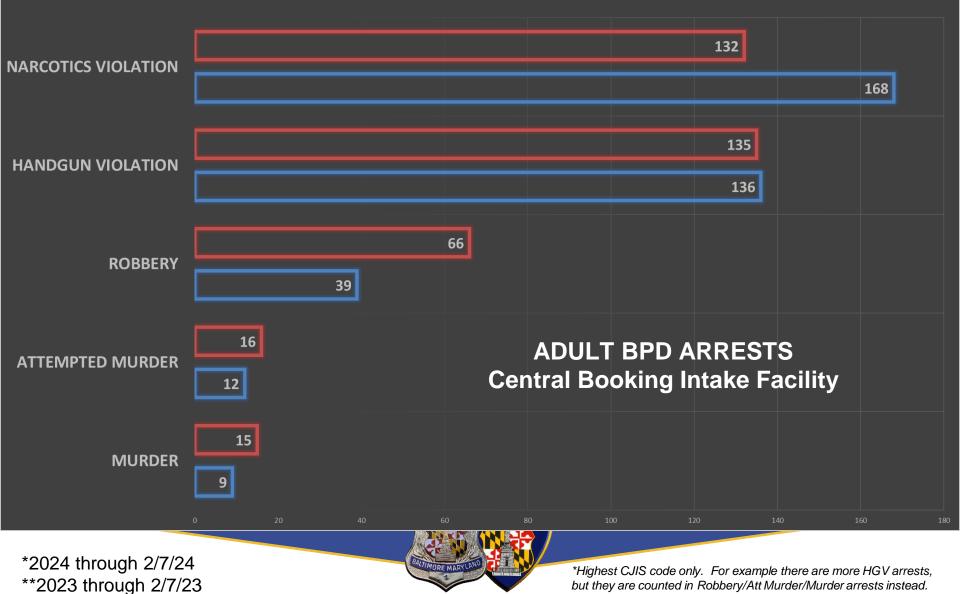

# BALTIMORE POLICE DEPARTMENT February 14, 2023



# Council President Nick Mosby Chairman Mark Conway



### **SIGNIFICANT ARRESTS**

**2024 2023** 









## **CITY-WIDE CRIME OVERVIEW**

| CRIME          | 2024     | 2023 | DELTA  | HOMI           | CIDES                                    | 20             | )19         | 2020       |                | 2021        | 2022           |             | 2023        | 202              | 4        |
|----------------|----------|------|--------|----------------|------------------------------------------|----------------|-------------|------------|----------------|-------------|----------------|-------------|-------------|------------------|----------|
| HOMICIDE       | 21       | 25   | -16.0% | 3              |                                          |                |             | 36 39      | 33             | 38          |                |             |             |                  |