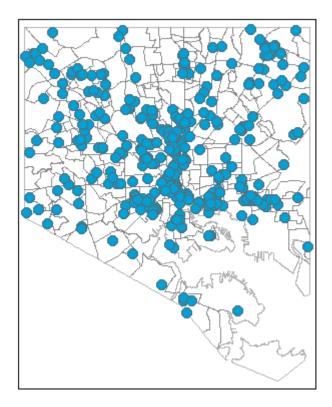

#### **Economic Recovery Fund**

There have been 1,067 grants awarded, totaling \$19,632,086, from Economic Recovery Fund fiscal agents to beneficiaries, including nonprofits and small businesses (See Appendix for a complete list of organizations). Four out of five fiscal agents have completely disbursed grant funds. The fifth fiscal agent—Baltimore Development Corporation (BDC)—continues to disburse grants to its subrecipients. The map below indicates the location of all organizations funded by BDC through February 2024. A map including the locations of other Economic Recovery Fund recipients can be found on the Recovery Office dashboard.

#### Figure 1: Organizations Funded by Baltimore Development Corporation

Note: Map reflects organizations funded in Rounds 1 and 2 through February 2024.