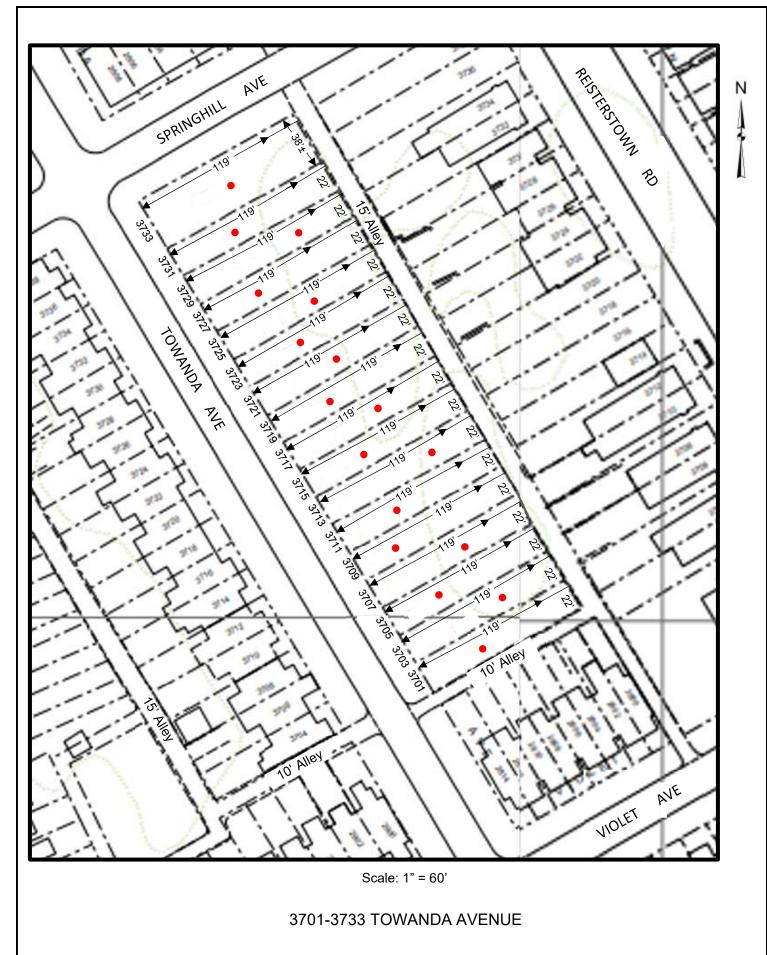

| 3701 Towanda Avenue Ward | 15 Section 31 Block 3176 Lot 29 |
|--------------------------|---------------------------------|
| 3703 Towanda Avenue Ward | 15 Section 31 Block 3176 Lot 30 |
| 3705 Towanda Avenue Ward | 15 Section 31 Block 3176 Lot 31 |
| 3707 Towanda Avenue Ward | 15 Section 31 Block 3176 Lot 32 |
| 3709 Towanda Avenue Ward | 15 Section 31 Block 3176 Lot 33 |
| 3711 Towanda Avenue Ward | 15 Section 31 Block 3176 Lot 34 |
| 3713 Towanda Avenue Ward | 15 Section 31 Block 3176 Lot 35 |
| 3715 Towanda Avenue Ward | 15 Section 31 Block 3176 Lot 36 |
| 3717 Towanda Avenue Ward | 15 Section 31 Block 3176 Lot 37 |
| 3719 Towanda Avenue Ward | 15 Section 31 Block 3176 Lot 38 |
| 3721 Towanda Avenue Ward | 15 Section 31 Block 3176 Lot 39 |
| 3723 Towanda Avenue Ward | 15 Section 31 Block 3176 Lot 40 |
| 3725 Towanda Avenue Ward | 15 Section 31 Block 3176 Lot 41 |
| 3727 Towanda Avenue Ward | 15 Section 31 Block 3176 Lot 42 |
| 3729 Towanda Avenue Ward | 15 Section 31 Block 3176 Lot 43 |
| 3731 Towanda Avenue Ward | 15 Section 31 Block 3176 Lot 44 |
| 3733 Towanda Avenue Ward | 15 Section 31 Block 3176 Lot 45 |