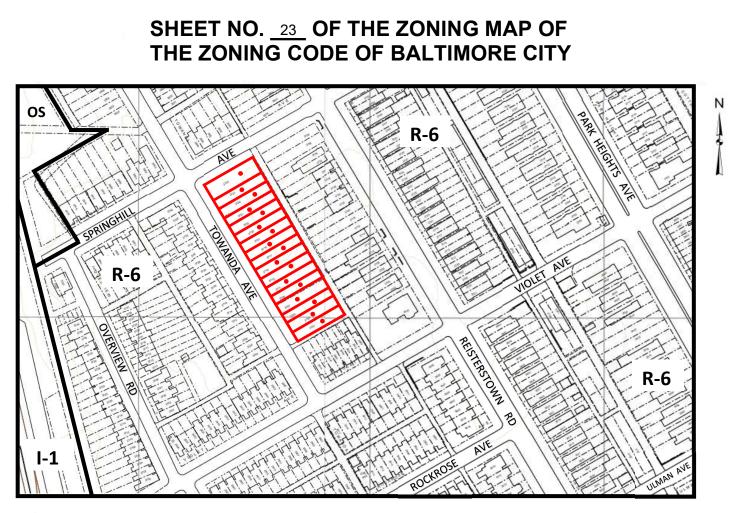

Scale: 1" = 200'

RPE 3-22-24

Sheet #3

In Connection With The Following Properties, The Applicant Wishes To Request The Conditional Rezoning Of Those Properties From R-6 Zoning District to C-1 Zoning District, As Outlined In Red On Sheet 1.