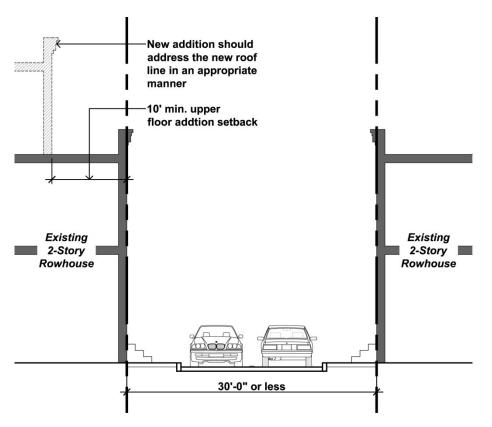

### FIGURE 9-503 (F) : Permitted Architectural Encroachments

FIGURE 9-506 (C) Roof Deck Height and Setbacks

FIGURE 9-505 (G): Upper floor addition setback

FIGURE 9-502 (A) Coordinated Rowhouse Development

# FIGURE 9-503 (A) (1) (ii) Design standards for 1 or more rowhouses in non-coordinated group

FIGURE 9-503 (H) Corner Design

Figure 9-505 (G) Upper Floor addition Setback

Figure 9-505 (G) (2) Upper floor addition siting