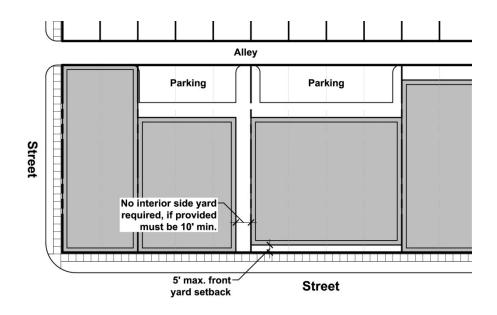

#### FIGURE 9- 602 (B) Façade articulation

Figure 10-401 (E) (1) C-1, C-1-E and C-1-VC Districts Illustrative and Site Diagram

Figure 10-401 (E) (2) C-2 Districts Illustrative and Site Diagram

Figure 10-401 (E) (3) C-3 District Site Diagram