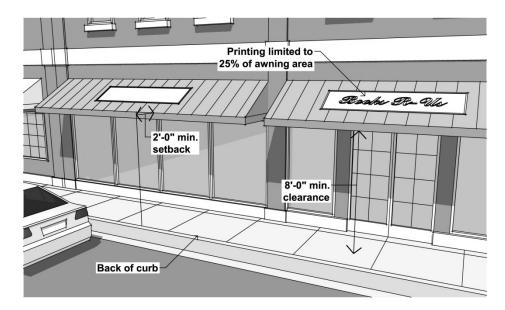

Figure 17-301(B) Measurement of Sign height

Figure 17-802 Allowable Signs

Figure 17-802 Allowable Signs

Figure 17-815 Wall Signs

Figure 17-816 Window Signs