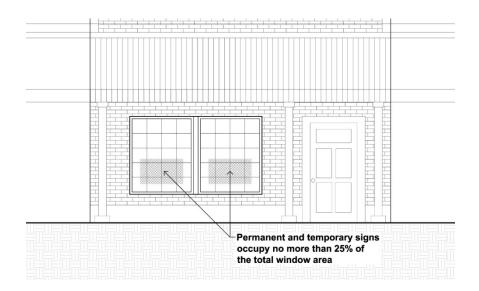

Figure 17-301(B) Measurement of Sign height

Figure 17-802 Allowable Signs

Figure 17-802 Allowable Signs

Figure 17-815 Wall Signs

Figure 17-816 Window Signs