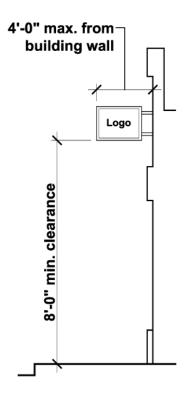

Figure 17-301(B) Measurement of Sign height

Figure 17-802 Allowable Signs

Figure 17-802 Allowable Signs

Figure 17-815 Wall Signs

Figure 17-816 Window Signs