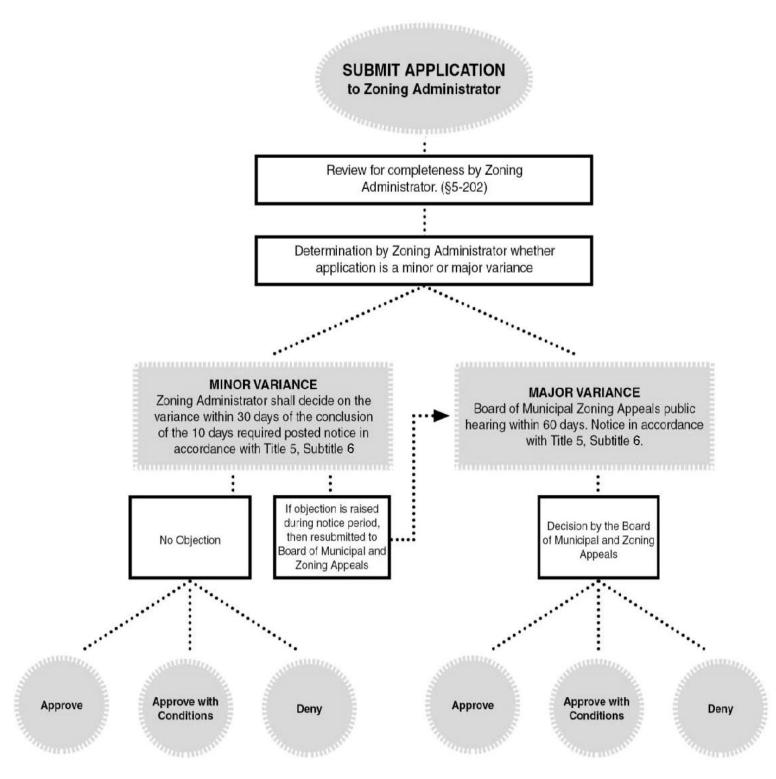

Figure 3-301 Code Administration

Figure 5-310 Variance Process

Figure 5-410 Conditional Uses

| TABLE 5-601: SUMMARY OF NOTICE REQUIREMENTS |                              |                           |                           |  |  |  |  |
|---------------------------------------------|------------------------------|---------------------------|---------------------------|--|--|--|--|
| APPLICATION                                 | PUBLISHED<br>NOTICE REQUIRED | MAILED NOTICE<br>REQUIRED | POSTED NOTICE<br>REQUIRED |  |  |  |  |
| Zoning Text<br>Amendment<br>(5-601)         | Yes                          | No                        | No                        |  |  |  |  |
| Zoning Map<br>Amendment<br>(5-601)          | Yes                          | Yes                       | Yes                       |  |  |  |  |
| Planned Unit<br>Development<br>(5-601)      | Yes                          | Yes                       | Yes                       |  |  |  |  |
| Variance<br>(5-602)                         | No                           | No                        | Yes                       |  |  |  |  |
| Conditional Use<br>(5-603)                  | No                           | No                        | Yes                       |  |  |  |  |