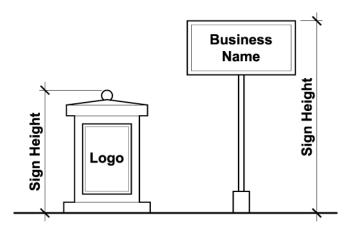

Figure 17-301(B) Measurement of Sign height

Figure 17-802 Allowable Signs

Figure 17-802 Allowable Signs

Figure 17-815 Wall Signs

Figure 17-816 Window Signs