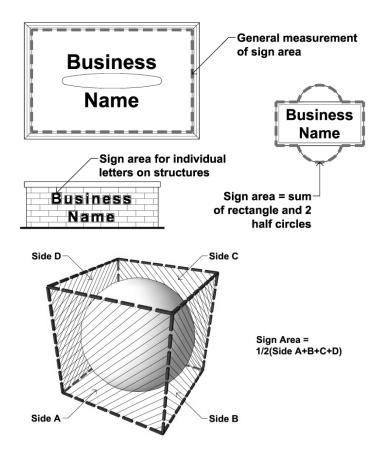

Figure 16-406 (B)(4) Stacking Spaces

Figure 16-407 Parallel Parking Strips

Figure 16-503(2) On-street parking Consideration standard

Figure 16-505: Cross-access easements

Figure 17-301(A) Sign Area Measurement