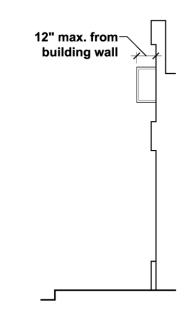

Figure 17-301(B) Measurement of Sign height

Figure 17-802 Allowable Signs

Figure 17-802 Allowable Signs

Figure 17-815 Wall Signs

Figure 17-816 Window Signs