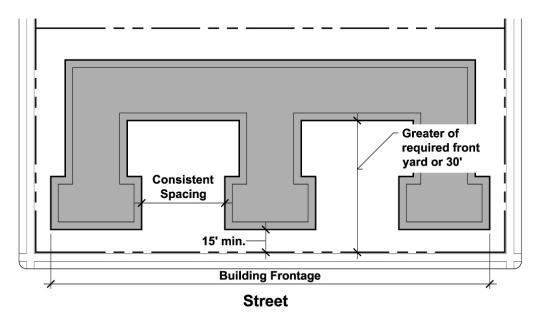

### FIGURE 8-505 Scale and mass of Additions

Figure 9-502A – Coordinated Rowhouse development

FIGURE 9-502 (C) Setback requirement

Figure 9-503 (A) – Non-single coordinated Group

FIGURE 9-503 (C) Setback for rowhouse infill of three or more dwelling units

Street