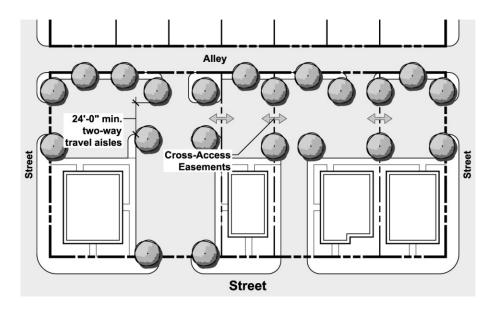

Figure 16-406 (B)(4) Stacking Spaces

Figure 16-407 Parallel Parking Strips

Figure 16-503(2) On-street parking Consideration standard

Figure 16-505: Cross-access easements

Figure 17-301(A) Sign Area Measurement