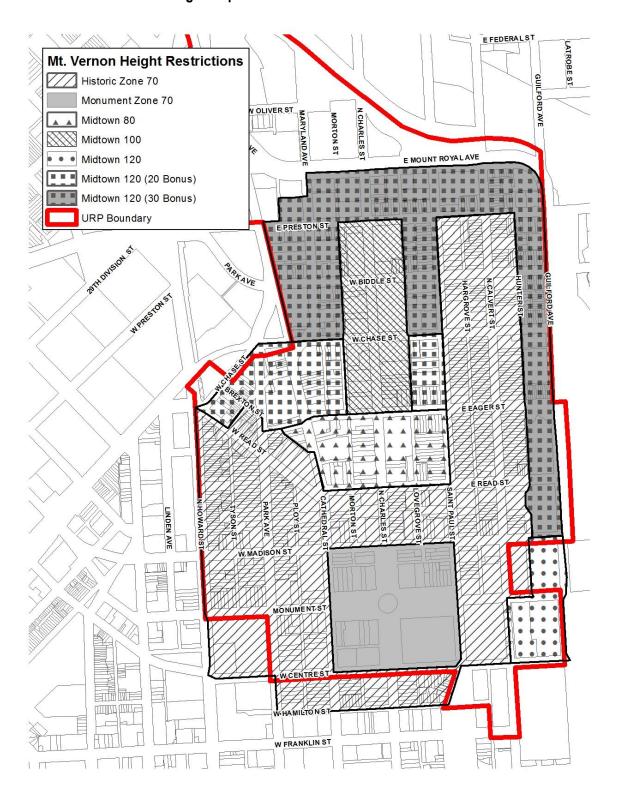

ublic access ways must be a minimum of 20 feet in width and must be permanently constructed hardscape.                                                                                                                                                                                                                                                                                                                                                                                                                                                                                                                                                                                                           |

Tables - October 22, 2012

Table 12-903 (4) Middle Branch Page 1 of 1



Table 15-405 Mt Vernon Height Map



| TABLE 15-601: PE                                           | RMITTED ENCROACHME              | NTS                   |           |
|------------------------------------------------------------|---------------------------------|-----------------------|-----------|
| PERMITTED ENCROACHMENT                                     | FRONT YARD,<br>CORNER SIDE YARD | INTERIOR SIDE<br>YARD | REAR YARD |
| Accessibility Ramps                                        | Х                               | Х                     | Χ         |
| Amateur (HAM) Radio Equipment (§15-502) - Not Including    | V                               | Х                     | V         |
| Tower Structures                                           | X                               | X                     | Χ         |