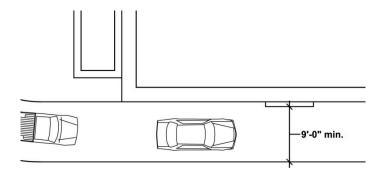

|
| Wholesale Goods<br>Establishment            | 1 per 4 employees on maximum shift or 1 per 1,000sf of GFA, whichever is less                                                                                                                                        |
| Video Lottery Facility                      | 1 per 10 persons of fire rated capacity                                                                                                                                                                              |
| video Lottery Facility                      | 1 per 10 persons of the rated capacity                                                                                                                                                                               |



Table 16-406 (B)(1) Measurement of Drive through



Table 16-406 (B)(4) Stacking Spaces

| TABLE 16-705: REQUIRED BICYCLE SPACES                                                                    |                                                                                                              |                                          |  |
|----------------------------------------------------------------------------------------------------------|--------------------------------------------------------------------------------------------------------------|------------------------------------------|--|
| USE                                                                                                      | LONG-TERM SPACES