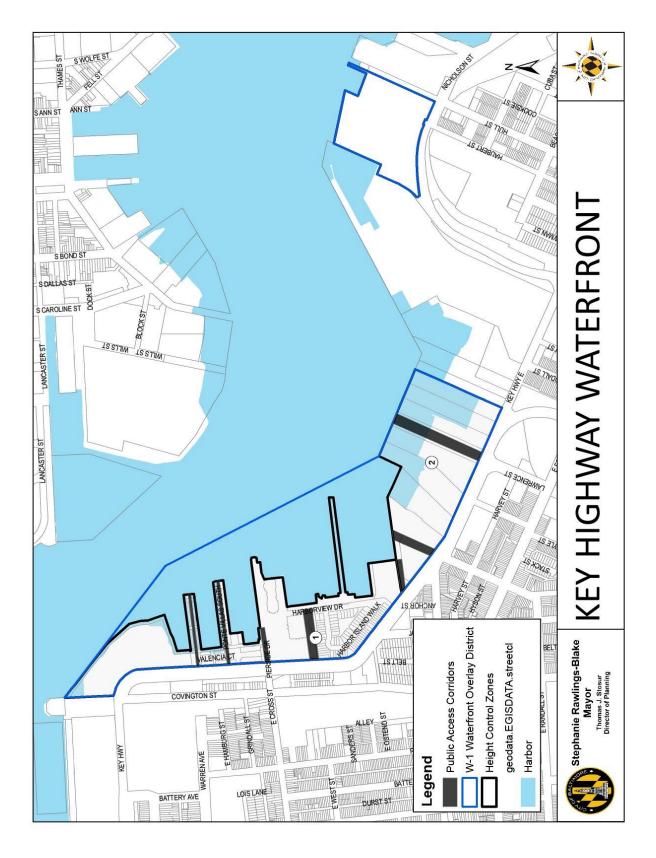

|
| 13       | The following public streets – Broadway, Ann and Chester Streets – shall be designated as long view corridors. New obstructions, such as balconies, bridges or structures shall be permitted only with prior approval of the Commissioner of the Department of Housing and Community Development |
| 14       | From a point at the approximate intersection of the realigned Wills Street ad Philpot Street south to the water                                                                                                                                                                                  |



Table 12-903 (3) Key Highway Page 1 of 3

#### Table 12-903 (3) Key Highway Page 2 of 3

|      | Key Highway Height Controls                                                                                                                                                                                                                                                                                                                                   |
|------|----------------------------------------------------------------------------------------------------------------------------------------------------------------------------------------------------------------------------------------------------------------------------------------------------------------------------------------------------