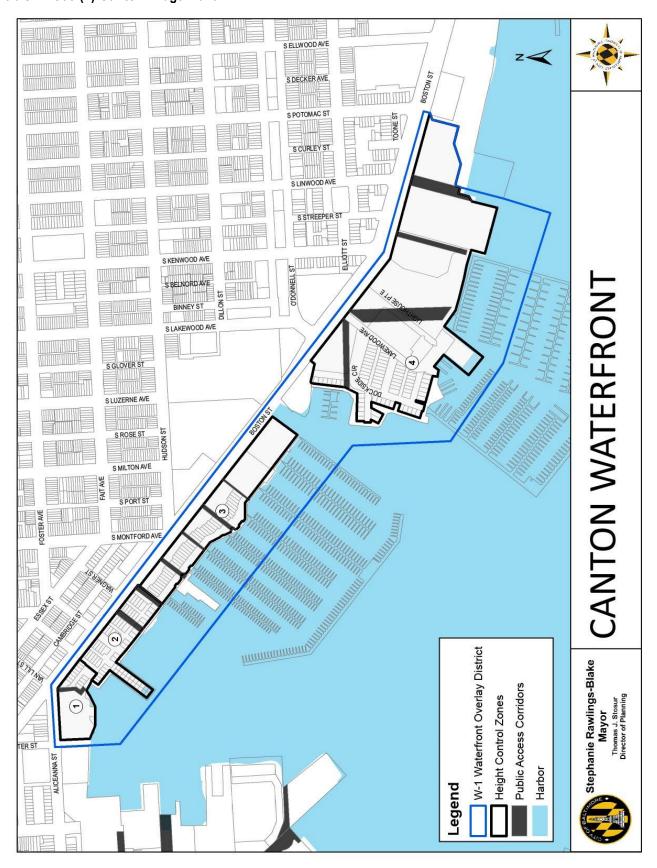

|
| CORNER SIDE PERIMETER YARD | 10'                                                                                                                                                                                                                                                                                                                                   |
| REAR YARD                  | None, unless abutting residential district, then 15'                                                                                                                                                                                                                                                                                  |

Table 12-903 (1) Canton - Page 1 of 3



# Table 12-903 (1) Canton - Page 2 of 3

**Height Limitations** - The height of structures along the waterfront shall not exceed 35 feet, except in Areas 1 through 4. Height controls are provided in Areas 1 through 4 to minimize the impact of building heights on adjacent neighborhoods. Specific locations for higher buildings are provided, as well as guidelines for building setbacks and stepbacks. The maximum building height shall be defined as the vertical distance measured, in the case of flat roofs, from the mean curb level of the highest point of the roof adjacent to the street wall, and in the case of pitched roofs, from the mean curb level to the mean height level of the roof. Where the walls of a building are not adjacent to a street curb, the height of a building shall be measured