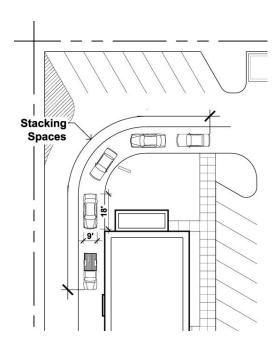

| 1 per 4 employees on maximum shift or 1 per 1,000sf of GFA, whichever is less                                                                                                                                        |
| Video Lottery Facility                      | 1 per 10 persons of fire rated capacity                                                                                                                                                                              |
| video Lottery Facility                      | 1 per 10 persons of the rated capacity                                                                                                                                                                               |



Table 16-406 (B)(1) Measurement of Drive through



Table 16-406 (B)(4) Stacking Spaces

| TABLE 16-705: REQUIRED BICYCLE SPACES                                                                    |                                                                                                              |                                          |  |
|----------------------------------------------------------------------------------------------------------|--------------------------------------------------------------------------------------------------------------|------------------------------------------|--|
| USE                                                                                                      | LONG-TERM SPACES                                                                                             | SHORT-TER