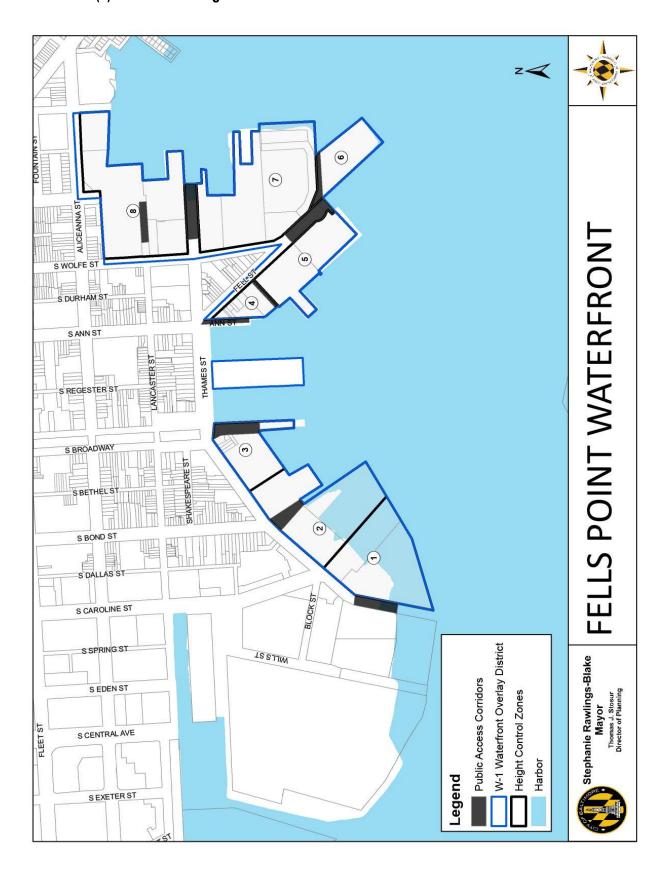

|
| 8        | From a point at the approximate intersection of Linwood Avenue and Boston Street along the axis of the existing 2809 Boston Street approximately southwest to the water.                                                                                                                                                                                       |
| 9        | This public access corridor shall be described by a set of parallel lines. The northern line shall extend west from the intersection of Elliott Street and Kenwood Avenue along the north axis of Elliott Street to the water; the southern will be parallel and 50 feet south of the above line.                                                              |



# Table 12-903 (2) Fells Point - Page 2 of 3

**Height Limitations -** The maximum building height shall be defined as the vertical distance measured, in the case of flat roofs, from the mean curb level of the highest point of the roof adjacent to the street wall, and in the case of pitched roofs, from the mean curb level to the mean height level of the roof. Where the walls of a building are not adjacent to a street curb, the height of a building shall be measured from the average elevation of the ground adjoining the walls.

| Area | Height Limitations