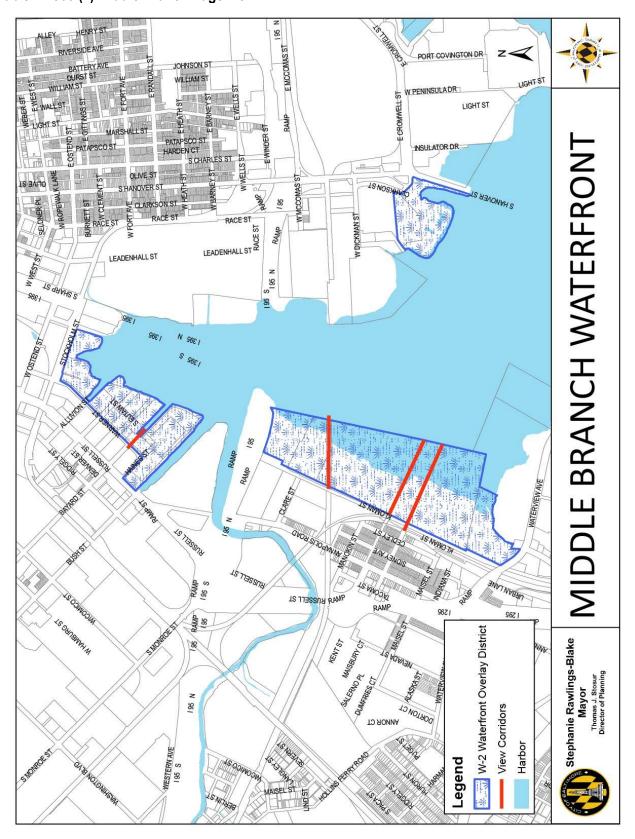

y Highway to the Public Promenade.  Public access ways must be a minimum of 20 feet in width and must be permanently constructed hardscape.                                                                                                                                                                                                                                                                                                                                                                                                                                                                                                                                                                                                           |

Tables - October 22, 2012

Table 12-903 (4) Middle Branch Page 1 of 1



Table 15-405 Mt Vernon Height Map



| TABLE 15-601: PE                                           | RMITTED ENCROACHME              | NTS                   |           |
|------------------------------------------------------------|---------------------------------|-----------------------|-----------|
| PERMITTED ENCROACHMENT                                     | FRONT YARD,<br>CORNER SIDE YARD | INTERIOR SIDE<br>YARD | REAR YARD |
| Accessibility Ramps                                        | Х                               | Х                     | Χ         |
| Amateur (HAM) Radio Equipment (§15-502) - Not Including    | V                               | Х                     | V         |
| Tower Structures                                           | X                               |