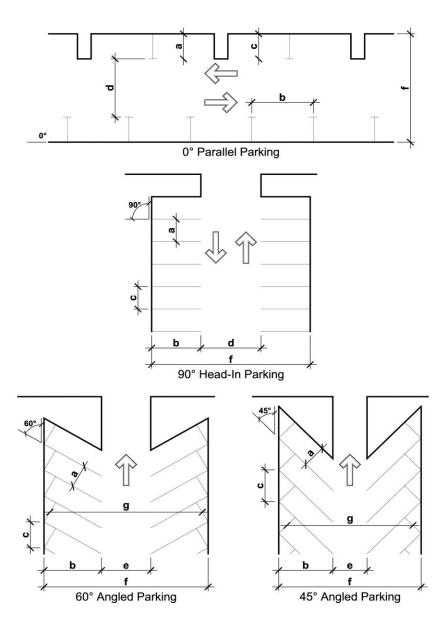

| X                               | Χ                                  | Χ         |  |
| Tool Houses, Sheds and Similar Structures for the Storage of Accessory Supplies |                                 |                                    | X         |  |
| Wind Alternative Energy System (§15-519)                                        |                                 |                                    | Χ         |  |
| TABLE 15-601: PERMITTED ENCROACHMENTS                                           |                                 |                                    |           |  |
| PERMITTED ENCROACHMENT                                                          | FRONT YARD,<br>CORNER SIDE YARD | INTERIOR SIDE<br>YARD              | REAR YARD |  |



| Parking       |                |                | MININ             | MUM DIMENS     | SIONS          |                   |               |
|---------------|----------------|----------------|-------------------|----------------|----------------|-------------------|---------------|
| Angle<br>x°   | Stall<br>Width | Stall<br>Depth | Skew<br>Width (c) | Aisle<br>Width | Aisle<br>Width | Overall<br>Module | Wheel<br>Stop |
| ^             | (a)            | (b)            |                   | Two-Way        | One-Way        | (f)               | (g)           |
|               |                |                |                   | (d)            | (e)            |                   |               |
| 0° (Parallel) | 9              | 18'            | 9'                | 22'            |