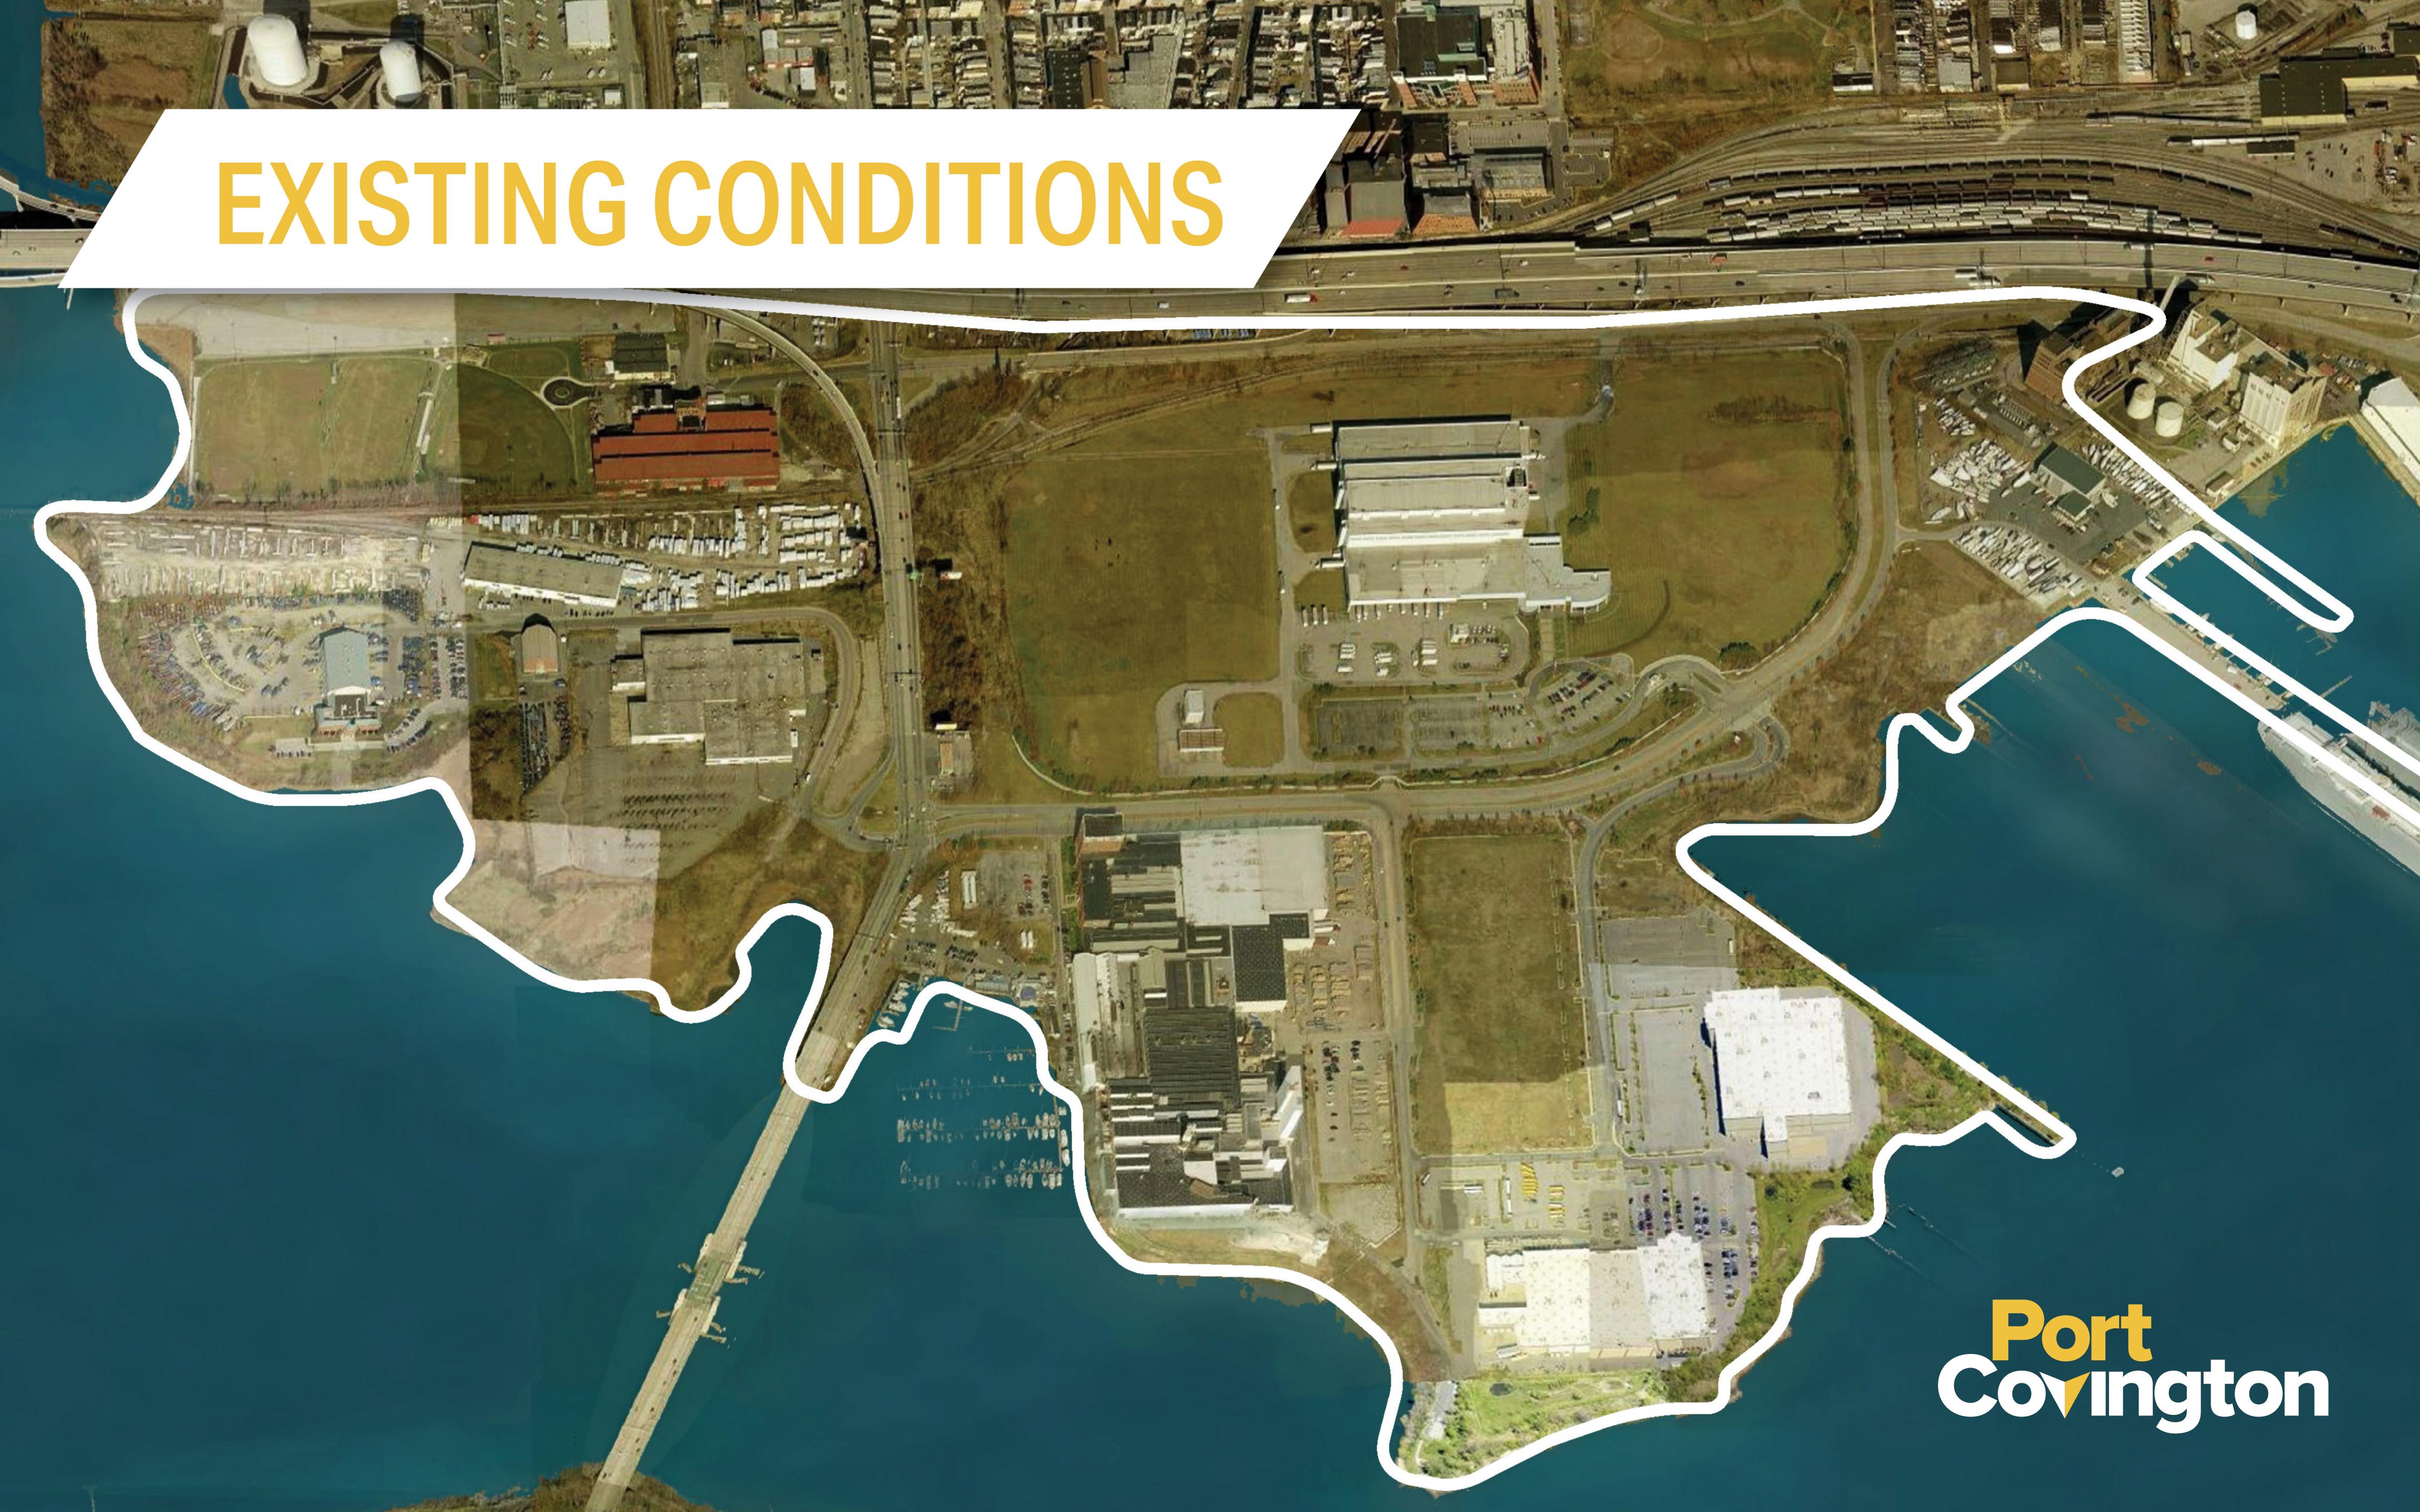

SOVING TON











## ECONOMIC IMPACT

Dr. Richard Clinch, Battelle Technology Partnership

## Construction Impacts\*

- \$5.5B in Construction over 20+ years
- \$7.6B in Economic Activity
- Support 42,000 jobs, \$3.3B in labor revenue
- \$242M in State and Local taxes, \$108M to Baltimore City

## Ongoing Employment Impacts\*

- \$4.3B in Economic Activity annually at full build out
- 26,500 jobs, \$2.2B in labor income annually at full build out
- \$209M in State and Local revenues, **\$94M** to Baltimore City annually at full build out

\*Preliminary Findings, Subject to Update



## Under Armour – Employee Growth Through Development Period









SOVING TON