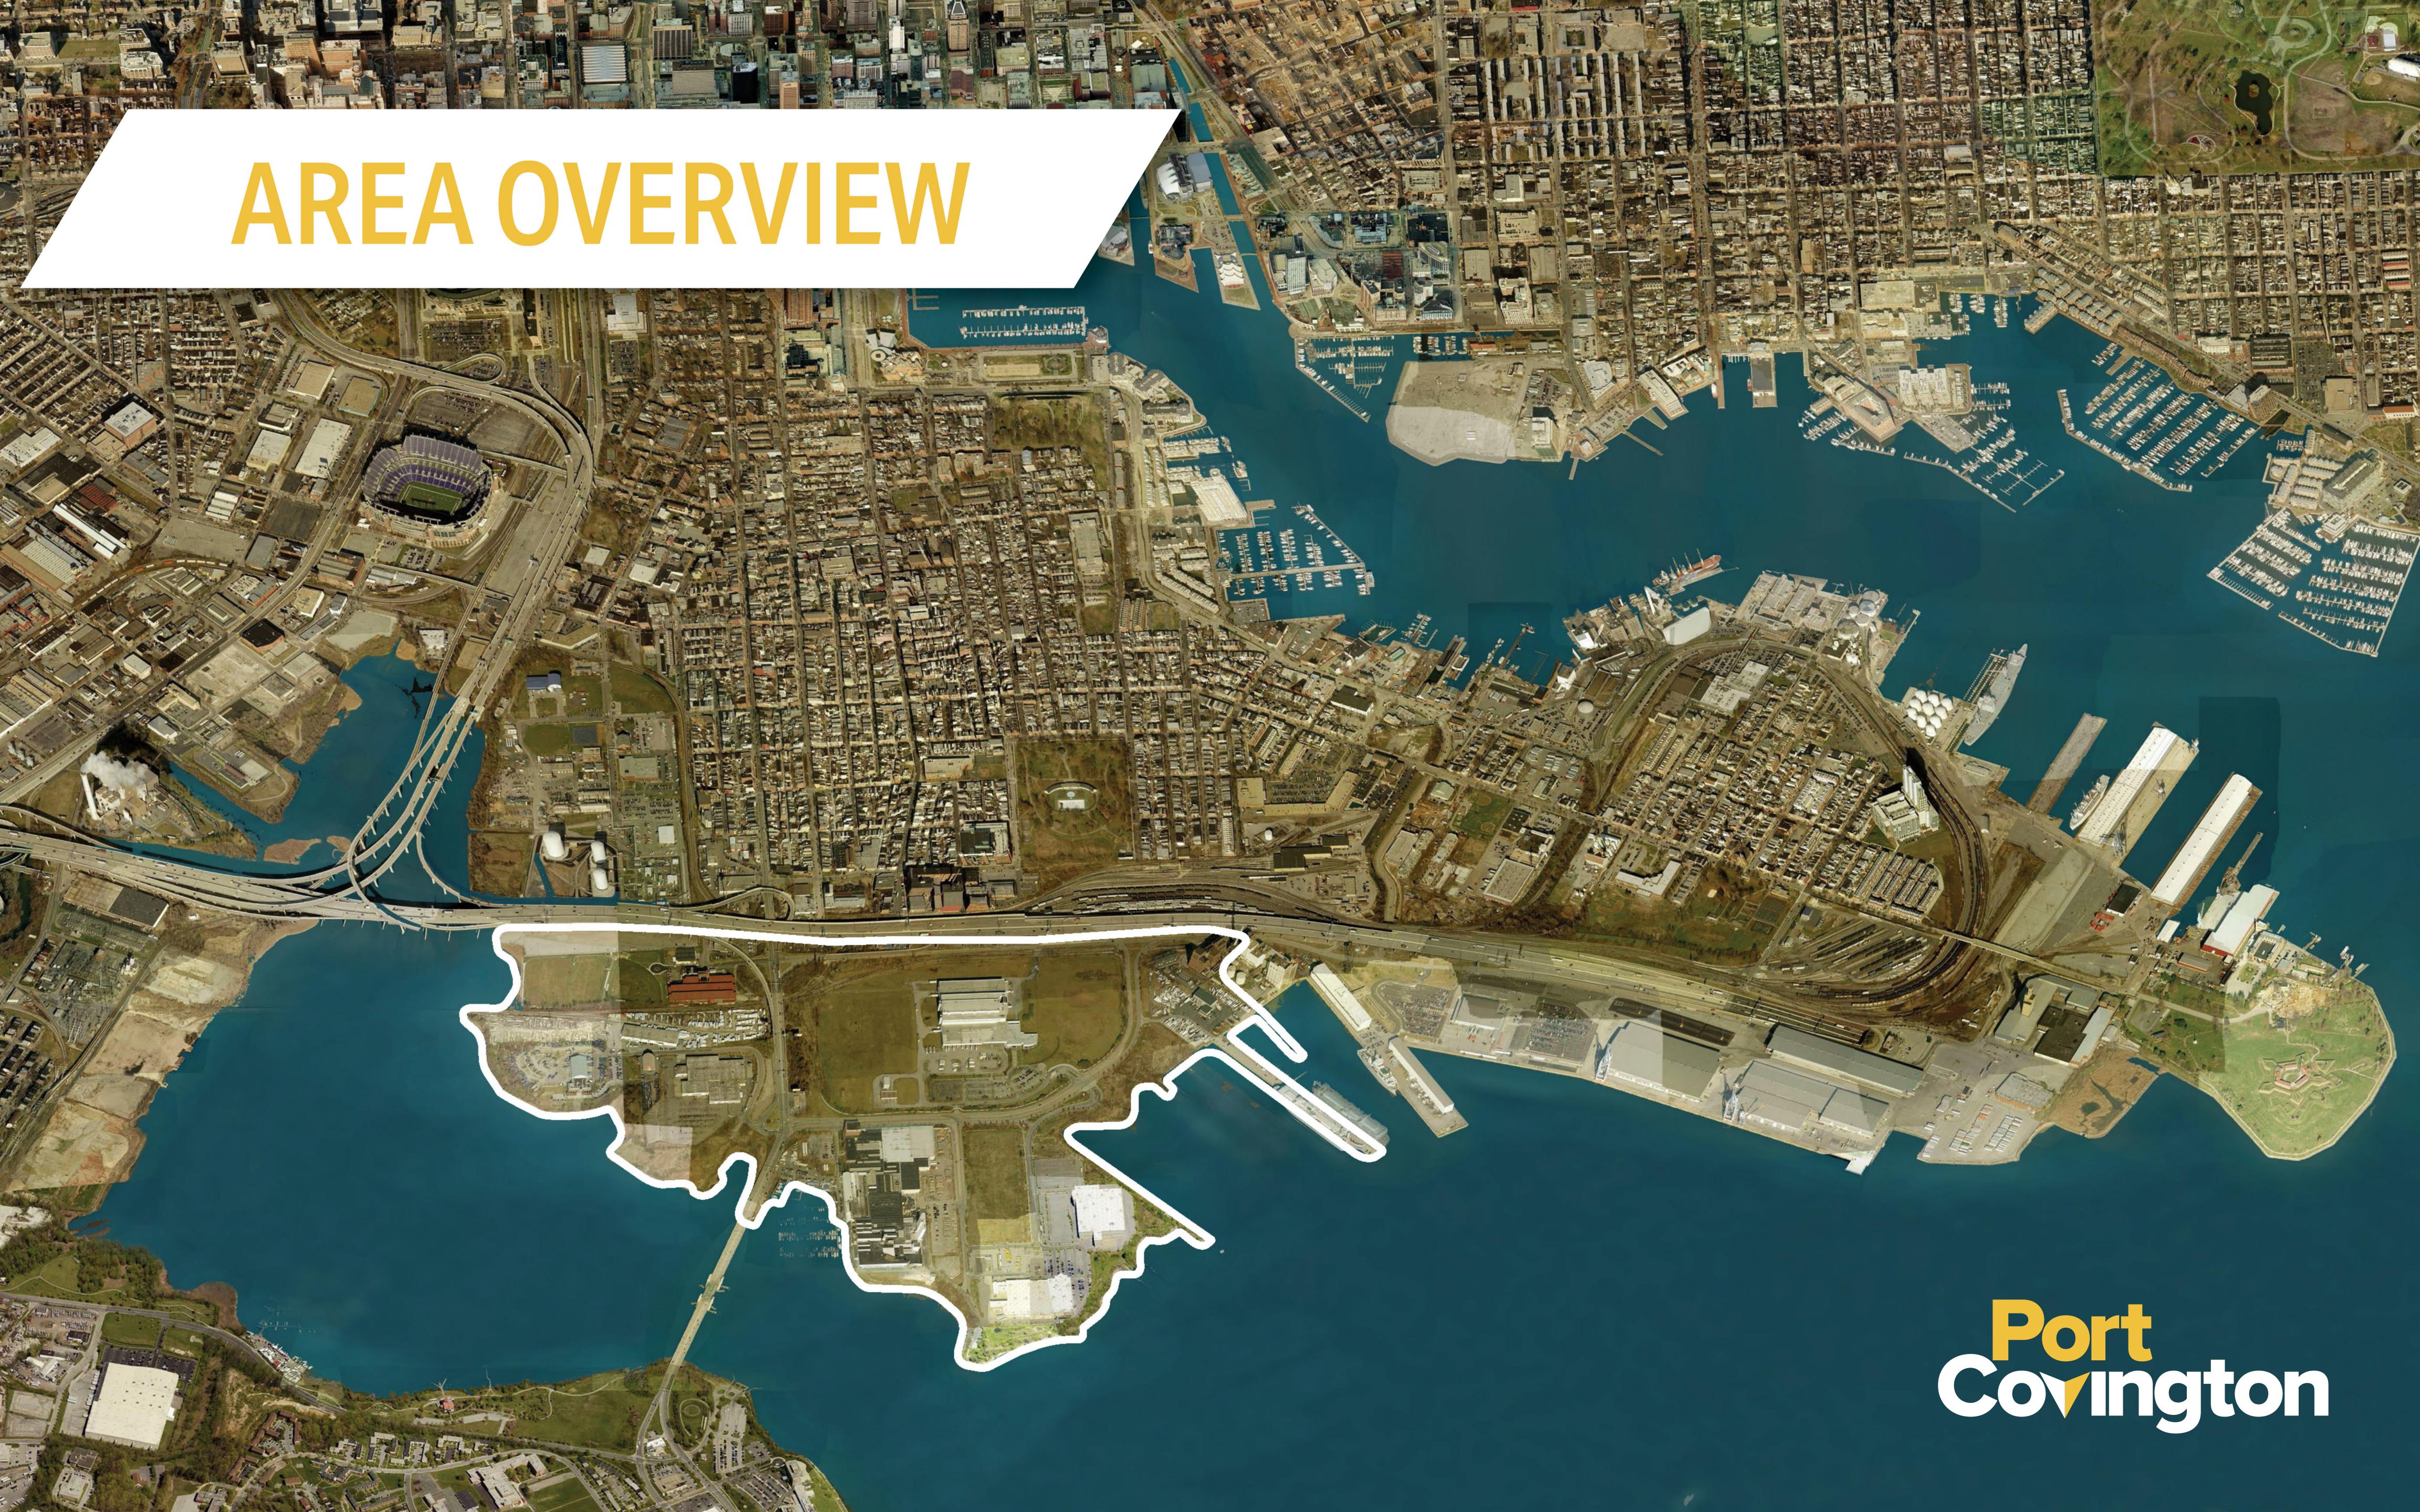

SOVING TON











## ECONOMIC IMPACT

Dr. Richard Clinch, Battelle Technology Partnership

## Construction Impacts\*

- \$5.5B in Construction over 20+ years
- \$7.6B in Economic Activity
- Support 42,000 jobs, \$3.3B in labor revenue
- \$242M in State and Local taxes, \$108M to Baltimore City

## Ongoing Employment Impacts\*

- \$4.3B in Economic Activity annually at full build out
- 26,500 jobs, \$2.2B in labor income annually at full build out
- \$209M in State and Local revenues, **\$94M** to Baltimore City annually at full build out

\*Preliminary Findings, Subject to Update



## Under Armour – Employee Growth Through Development Period









SOVING TON