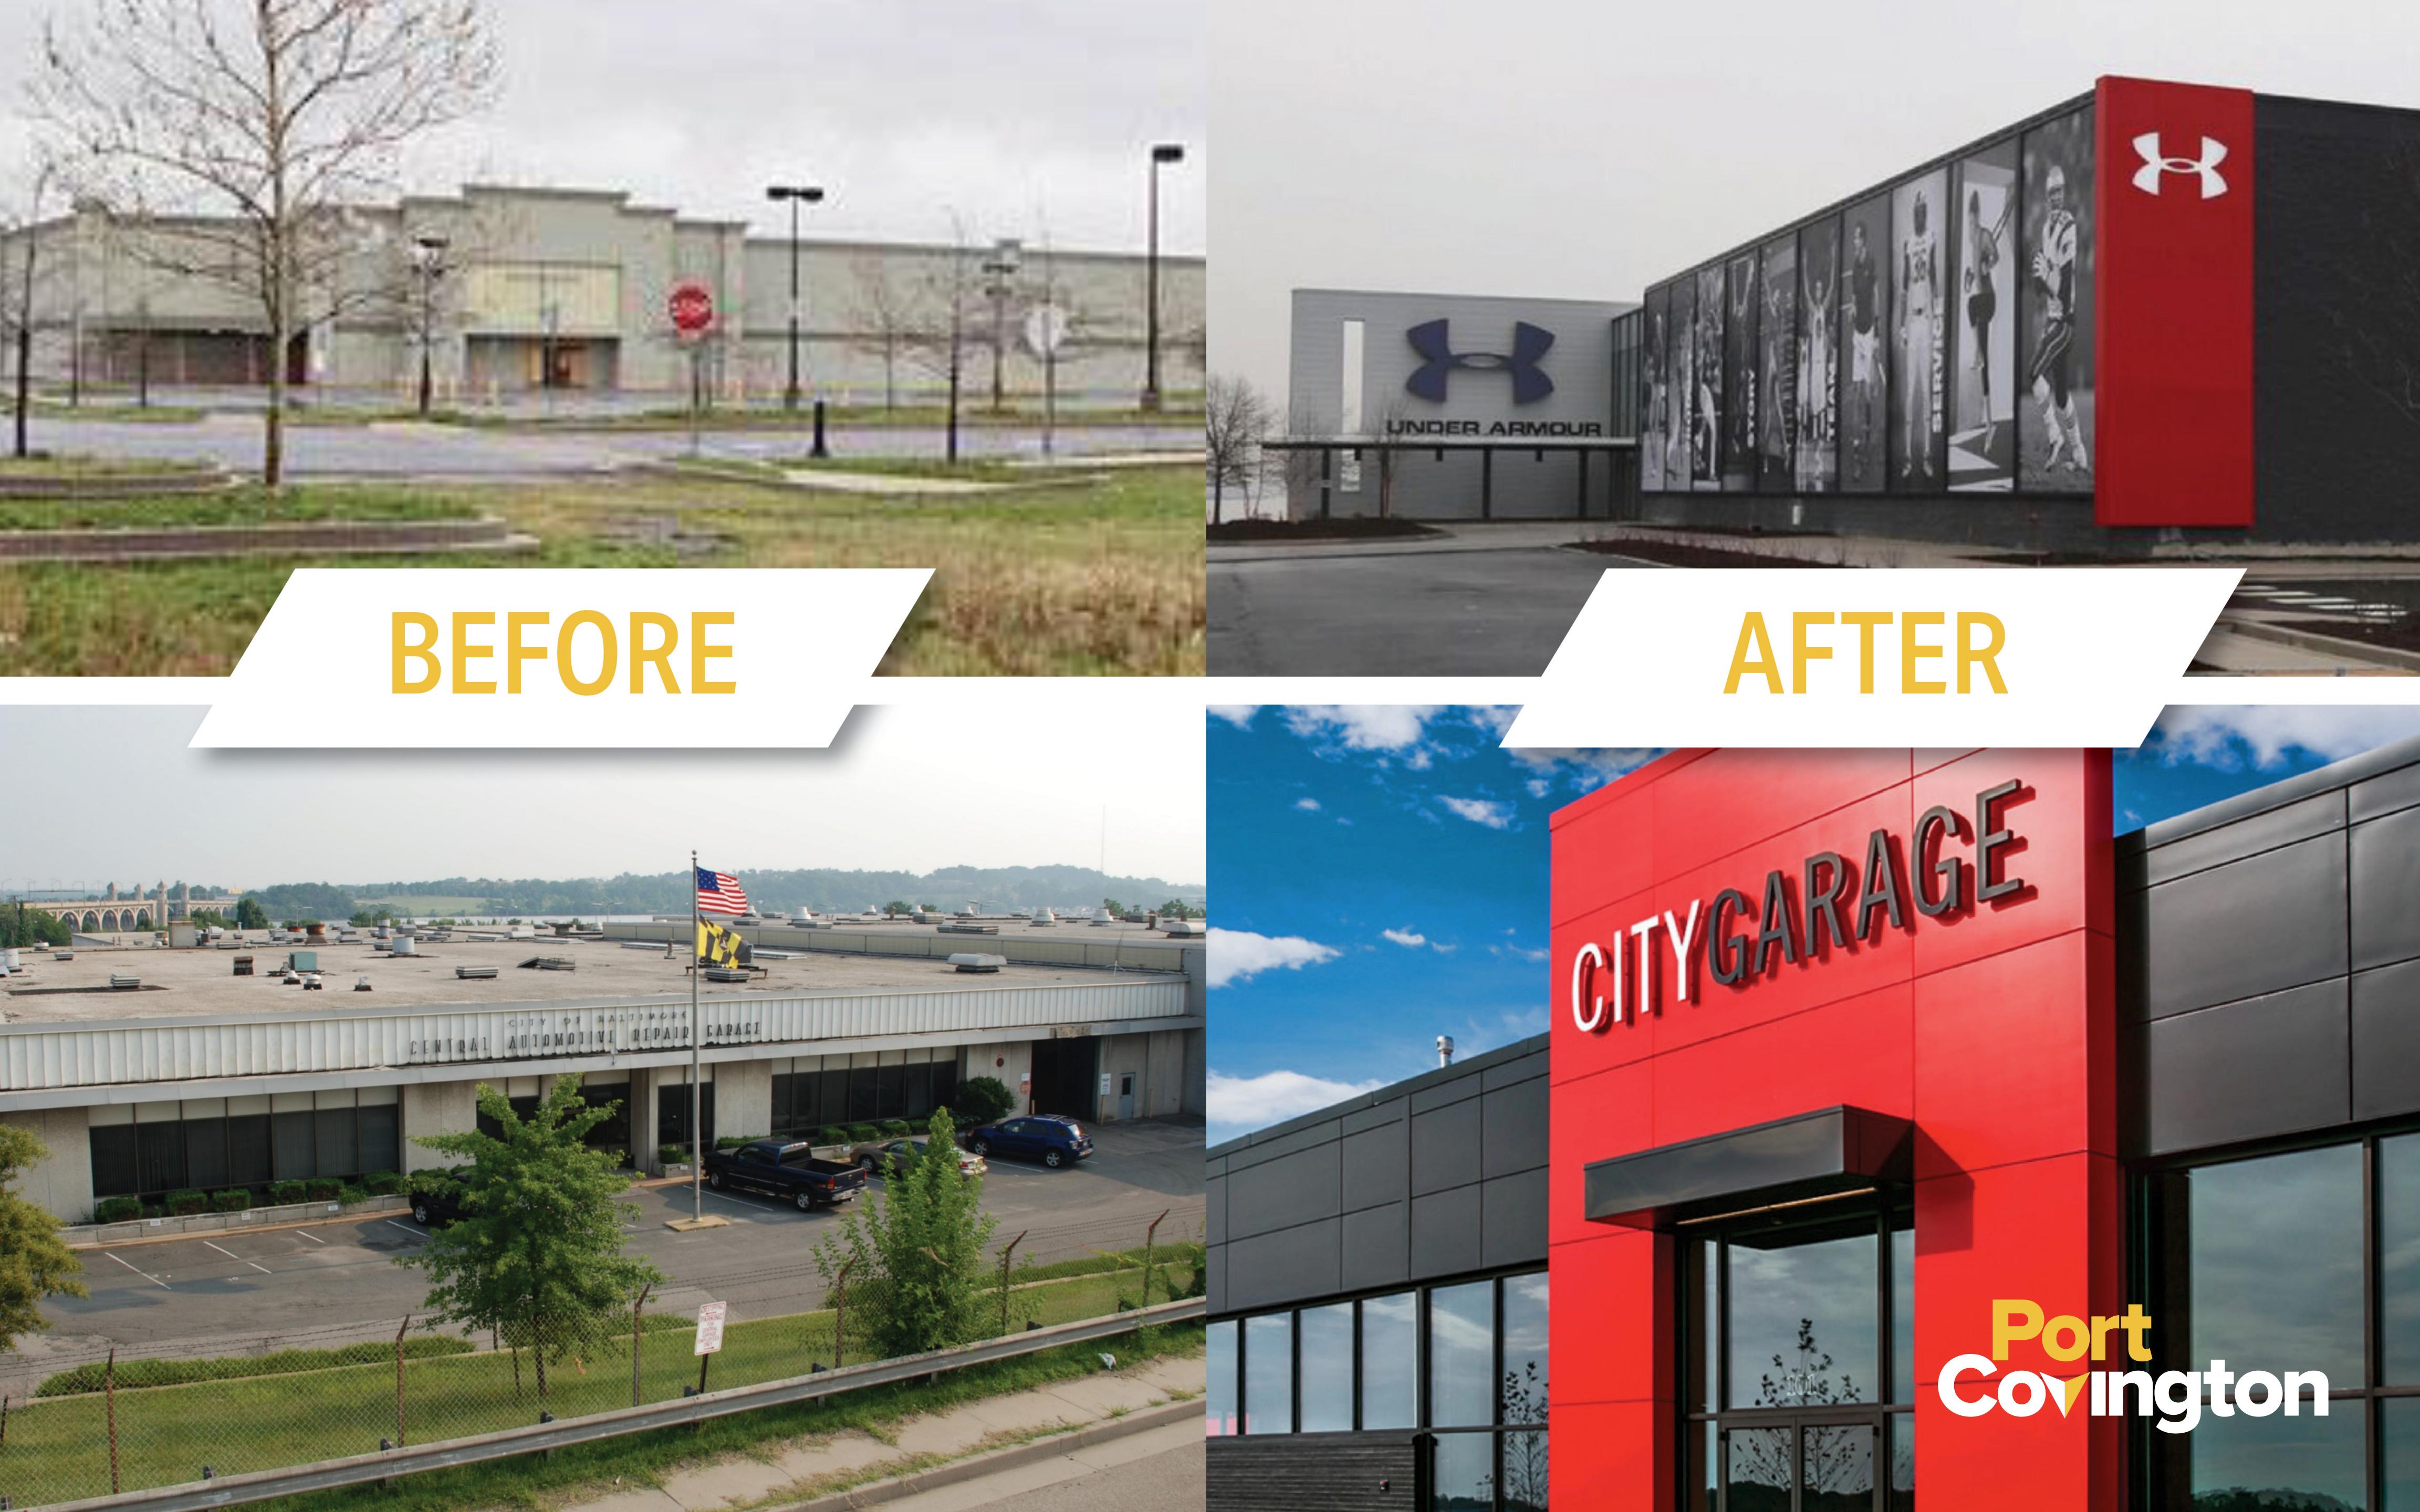

SOVING TON











## ECONOMIC IMPACT

Dr. Richard Clinch, Battelle Technology Partnership

## Construction Impacts\*

- \$5.5B in Construction over 20+ years
- \$7.6B in Economic Activity
- Support 42,000 jobs, \$3.3B in labor revenue
- \$242M in State and Local taxes, \$108M to Baltimore City

## Ongoing Employment Impacts\*

- \$4.3B in Economic Activity annually at full build out
- 26,500 jobs, \$2.2B in labor income annually at full build out
- \$209M in State and Local revenues, **\$94M** to Baltimore City annually at full build out

\*Preliminary Findings, Subject to Update



## Under Armour – Employee Growth Through Development Period









SOVING TON