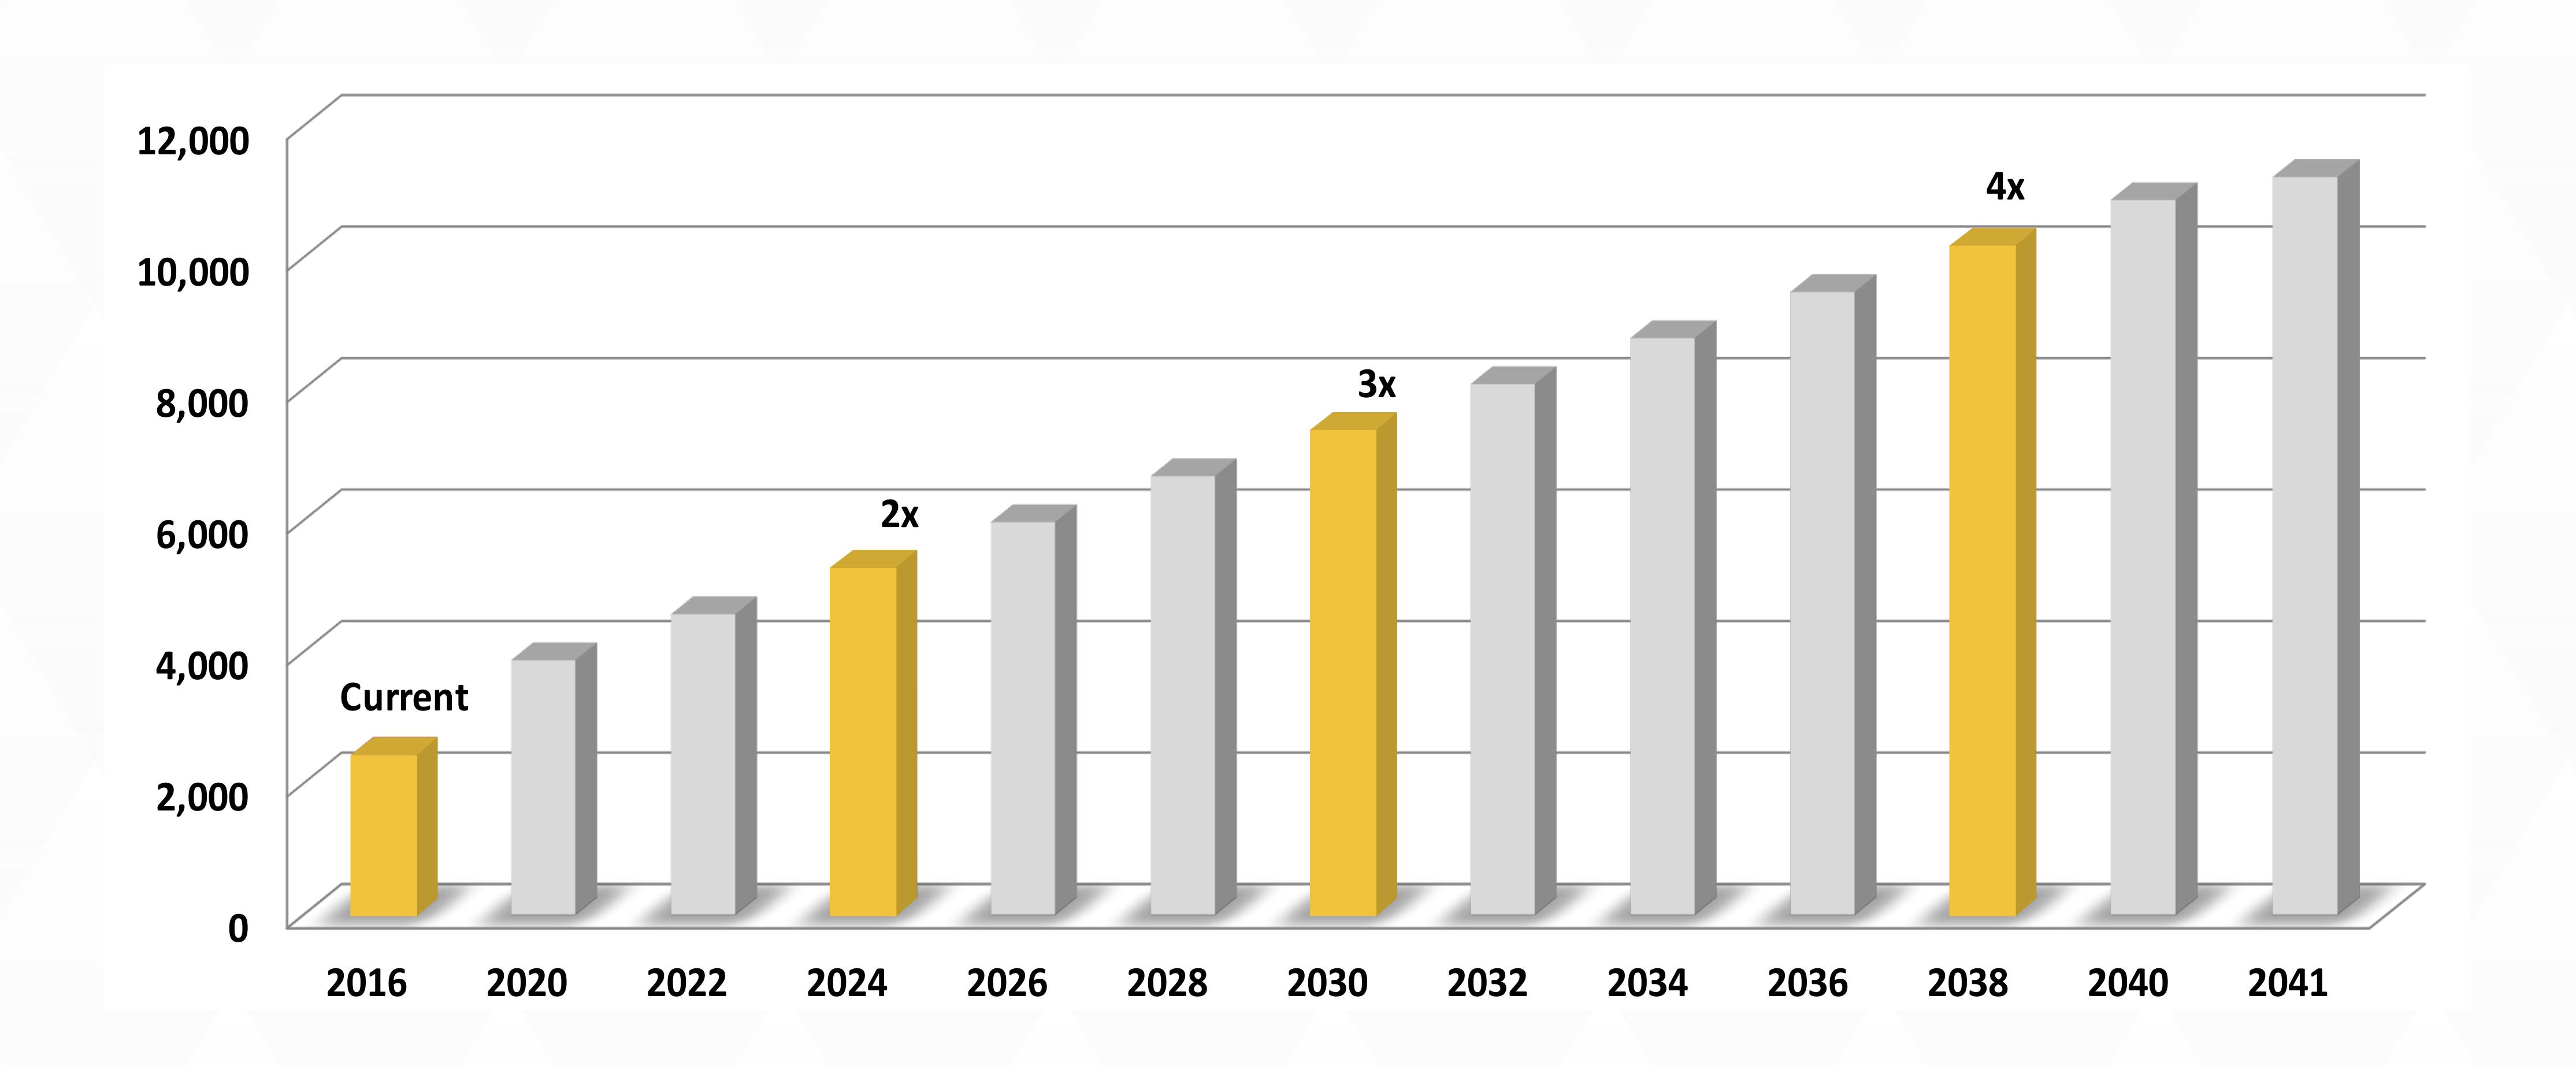

SOVING TON











## ECONOMIC IMPACT

Dr. Richard Clinch, Battelle Technology Partnership

## Construction Impacts\*

- \$5.5B in Construction over 20+ years
- \$7.6B in Economic Activity
- Support 42,000 jobs, \$3.3B in labor revenue
- \$242M in State and Local taxes, \$108M to Baltimore City

## Ongoing Employment Impacts\*

- \$4.3B in Economic Activity annually at full build out
- 26,500 jobs, \$2.2B in labor income annually at full build out
- \$209M in State and Local revenues, **\$94M** to Baltimore City annually at full build out

\*Preliminary Findings, Subject to Update



## Under Armour – Employee Growth Through Development Period









SOVING TON