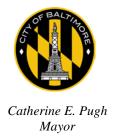

## SITE/HISTORIC DISTRICT

The Rosemont neighborhood is located in west Baltimore, east of Gwynns Falls/Leakin Park and south of North Avenue. The Urban Renewal Plan Area is located east of the neighborhood and is an irregularly shaped area that roughly follows the line of the railroad. There are no designated historic sites within the boundaries of the Urban Renewal Plan area. The Edmondson National Register District and the Melvin Cade Armory Baltimore City Landmark are both located to the south of a portion of the Urban Renewal Plan.

# **MAPS & IMAGES**

Neighborhood and Urban Renewal Plan Boundaries

Edmondson Avenue National Register Historic District located south of area W North Ave Walbrook Buena Vista Orthwest Community Easterwood Presbury S Coppin Action Grayson St Heights/Ash-Co Baker St East Bruce Presstman\*S Rosemont Rosemont Fulton Melvin Saint Peters Cade Cemetery Winchester Riggs Ave Franklintown St. Mark's Road Institutiona Mosher Baptist Church Rehoboth Church Netown of God in Christ Edmondson Lawn Jesus Apostolic Rosemont Homeowners/Tenants Lauretta Ave Edmondson W-Mulberry Western Village Cemetery Penrose/Fayette Street Outreach ington-S