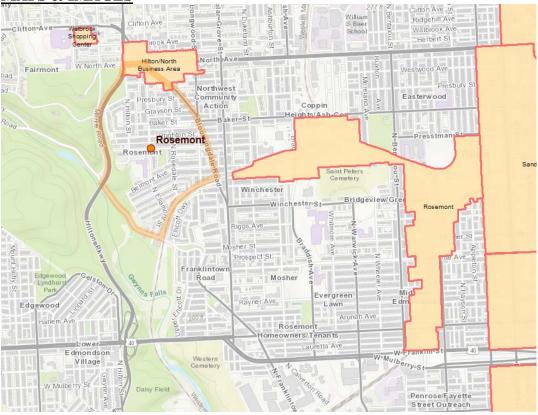

## SITE/HISTORIC DISTRICT

The Rosemont neighborhood is located in west Baltimore, east of Gwynns Falls/Leakin Park and south of North Avenue. The Urban Renewal Plan Area is located east of the neighborhood and is an irregularly shaped area that roughly follows the line of the railroad. There are no designated historic sites within the boundaries of the Urban Renewal Plan area. The Edmondson National Register District and the Melvin Cade Armory Baltimore City Landmark are both located to the south of a portion of the Urban Renewal Plan.

# **MAPS & IMAGES**

Neighborhood and Urban Renewal Plan Boundaries

Edmondson Avenue National Register Historic District located south of area W North Ave Walbrook Buena Vista Orthwest Community Easterwood Presbury S Coppin Action Grayson St Heights/Ash-Co Baker St East Bruce Presstman\*S Rosemont Rosemont Fulton Melvin Saint Peters Cade Cemetery Winchester Riggs Ave Franklintown St. Mark's Road Institutiona Mosher Baptist Church Rehoboth Church Netown of God in Christ Edmondson Lawn Jesus Apostolic Rosemont Homeowners/Tenants Lauretta Ave Edmondson W-Mulberry Western Village Cemetery Penrose/Fayette Street Outreach ington-S