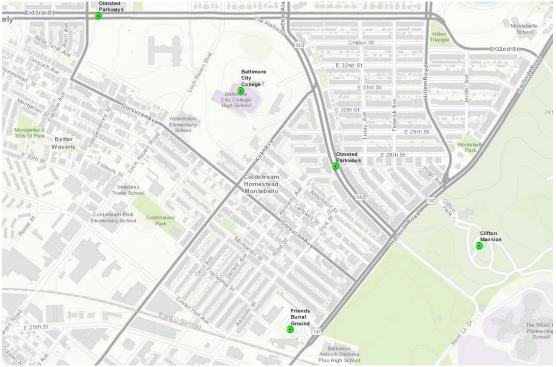

### SITE/HISTORIC DISTRICT

The Coldstream Homestead Montebello neighborhood is located in northeast Baltimore, south of Lake Montebello and northwest of Clifton Park. A portion of the neighborhood was listed on the National Register of Historic Places in 2013. There are two Baltimore City Landmarks within the boundaries of the Urban Renewal Plan, the Friend's Burial Ground and Baltimore City College. The Olmsted Parkways Landmark runs along the north side of the neighborhood.

# MAPS & IMAGES

Urban Renewal Plan Boundaries (yellow outline)

Baltimore City Landmarks in area