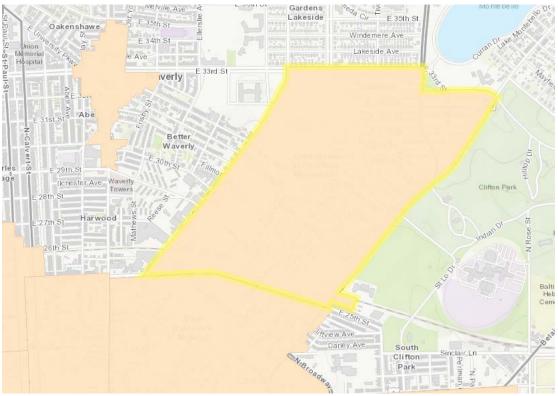

### SITE/HISTORIC DISTRICT

The Coldstream Homestead Montebello neighborhood is located in northeast Baltimore, south of Lake Montebello and northwest of Clifton Park. A portion of the neighborhood was listed on the National Register of Historic Places in 2013. There are two Baltimore City Landmarks within the boundaries of the Urban Renewal Plan, the Friend's Burial Ground and Baltimore City College. The Olmsted Parkways Landmark runs along the north side of the neighborhood.

# MAPS & IMAGES

Urban Renewal Plan Boundaries (yellow outline)

Baltimore City Landmarks in area