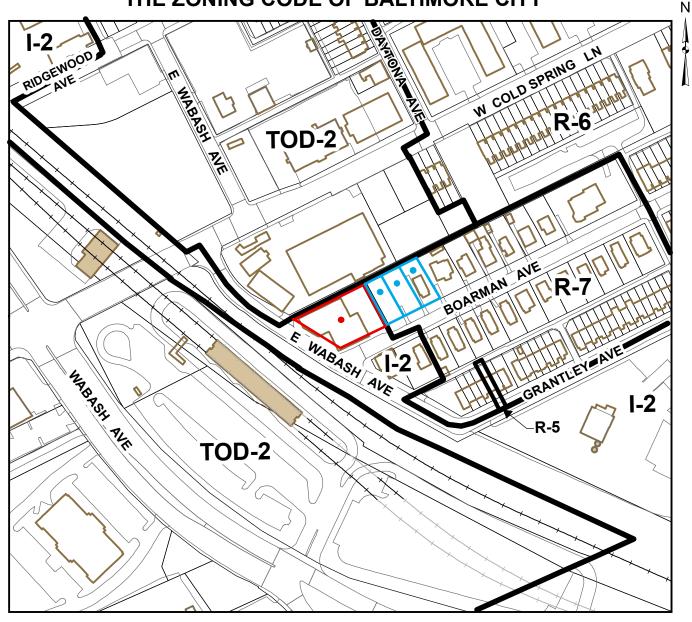

## SHEET NO. 22/23 OF THE ZONING MAP OF THE ZONING CODE OF BALTIMORE CITY

Scale: 1" = 200'

In Connection With The Property
Known As No. 3006 BOARMAN AVENUE.
The Applicant Wishes To Request The
Rezoning Of The Aforementioned Property
From I-2 Zoning To TOD-2 Zoning, As
Outlined In Red Above.

WARD 15 SECTION 35 BLOCK 3185 LOT 48 In Connection With The Properties
Known As No. 2926, 2928 BOARMAN AVENUE
And NWS BOARMAN AVENUE 125 FT, NE OF
WMRR RW. The Applicant Wishes To Request
The Rezoning Of The Aforementioned Properties
From R-7 Zoning To TOD-2 Zoning, As Outlined
In Blue Above.

| WARD  | 15   | SECTION | 35 |      |    |
|-------|------|---------|----|------|----|
| BLOCK | 3185 | LOTS    | 49 | 50 & | 51 |

| MAYOR                  |
|------------------------|
|                        |
| PRESIDENT CITY COUNCIL |