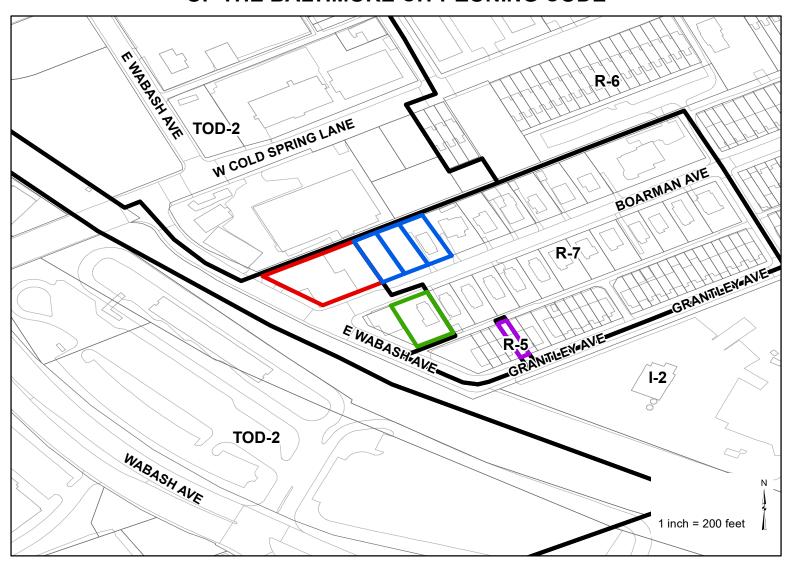

## SHEET NO. <u>22/23</u> OF THE ZONING DISTRICT MAP OF THE BALTIMORE CITY ZONING CODE

In Connection With The Property
Known As No. 3006 BOARMAN AVENUE.
The Applicant Wishes To Request The
Rezoning Of The Aforementioned Property
From I-2 Zoning To TOD-2 Zoning, As
Outlined In Red Above.

Ward 15 Section 35 Block 3185 Lot 048

In Connection With The Property
Known As No. 2925 BOARMAN AVE.
The Department of Planning Wishes To
Request The Rezoning Of The Aforementioned
Property From I-2 Zoning To R-7 Zoning, As
Outlined In Green Above.

Ward 15 Section 35 Block 3187 Lot 013

In Connection With The Properties
Known As No. 2926, 2928 BOARMAN AVENUE
And NWS BOARMAN AVENUE 125 FT, NE OF
WMRR RW. The Applicant Wishes To Request
The Rezoning Of The Aforementioned Properties
From R-7 Zoning To TOD-2 Zoning, As Outlined
In Blue Above.

Ward 15 Section 35 Block 3185 Lots 049, 050, 051

In Connection With The Property
Known As No. 3048 GRANTLEY AVE.
The Department of Planning Wishes To
Request The Rezoning Of The Aforementioned
Property From R-5 Zoning To R-7 Zoning, As
Outlined In Purple Above.

Ward 15 Section 35 Block 3187 Lot 041

| Mayor | President, City Council |
|-------|-------------------------|