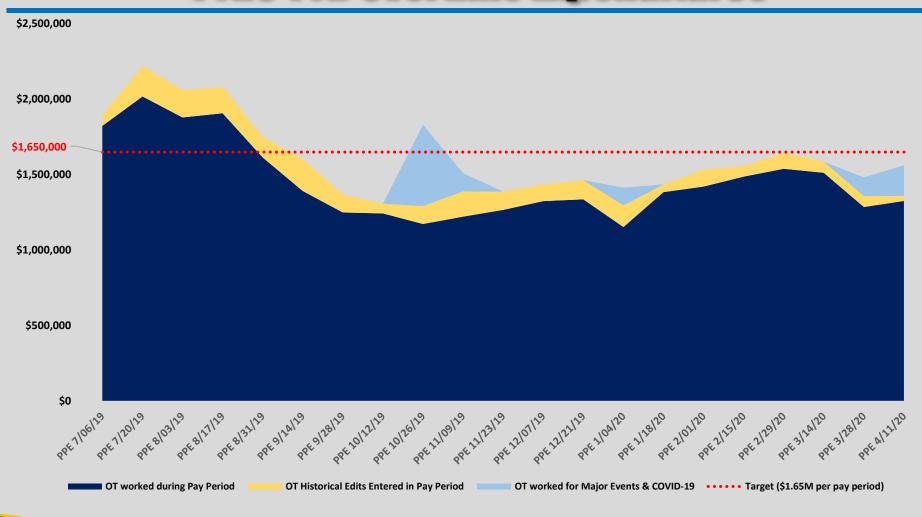

|  |  |  |

<sup>\*</sup> As of 4/23/2020



# FY20 YTD COVID \$1328,326

# Personnel

\$531,950

| Expenses | Salaries   | Overtime   | Total      |
|----------|------------|------------|------------|
| Police   | \$ 190,682 | \$ 319,996 | \$ 510,678 |
| Civilian | \$ 16,686  | \$ 4,586   | \$ 21,272  |
|          | 207,368    | \$ 324,582 | \$ 531,950 |

| Hours    | Salaries   | <b>Overtime</b> | Total  |
|----------|------------|-----------------|--------|
| Police   | 4,226      | 5,266           | 9,492  |
| Civilian | <u>471</u> | 144             | 615    |
|          | 4,697      | 5,410           | 10,107 |

# Non-Personnel

\$796,376

Technology, \$269,201,34%



Tactical Equipment, \$137,431,17%

Misc., \$28,557 , 4%

PPE, \$107,922, 13%





# FY20 YTD Overtime Expenditures





# FY20 YTD Overtime Hours





# City Council Public Safety Committee

Chair, Councilman Isaac "Yitzy" Schleifer Vice-Chair, Councilman Kristerfer Burnett





# Total Crime Comparison 1/1-4/17

| Crime Type           | 2019 | 2020 | +/-   | Percent Change |
|----------------------|------|------|-------|----------------|
| Homicide*            | 80   | 81   | 1     | 1.25%          |
| Shooting*            | 181  | 158  | -23   | -12.71%        |
| Rape                 | 88   | 49   | -39   | -44.32%        |
| Robbery Total        | 1277 | 1217 | -60   | -4.70%         |
| Robbery - Residence  | 111  | 182  | 71    | 63.96%         |
| Robbery -Carjacking  | 122  | 145  | 23    | 18.85%         |
| Robbery - Commercial | 246  | 170  | -76   | -30.89%        |
| Robbery - Street     |