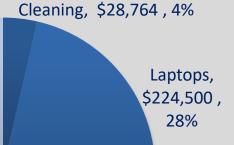

# Non-Personnel

\$796,376

Technology, \$269,201,34%

Tactical Equipment, \$137,431,17%

Misc., \$28,557 , 4%

PPE, \$107,922, 13%