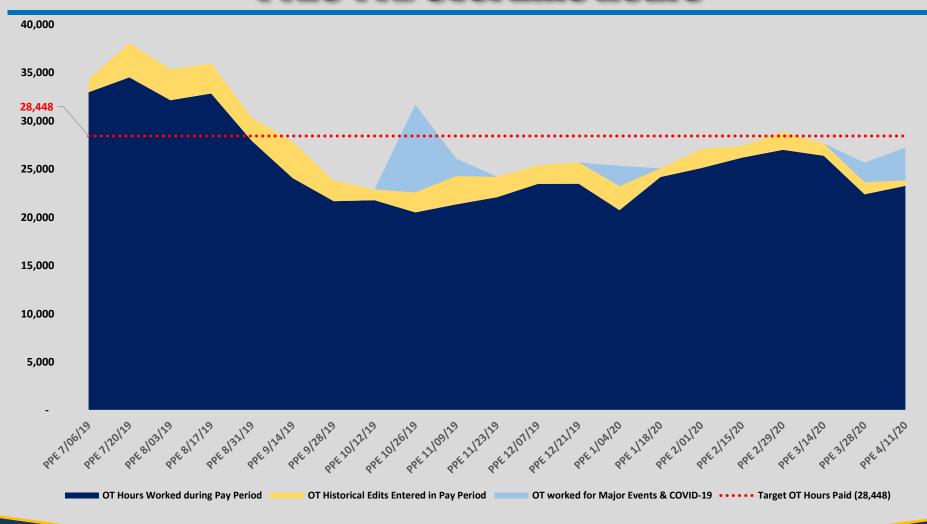

of 4/23/2020



# FY20 YTD COVID \$1328,326

# Personnel

\$531,950

| Expenses | Salaries   | Overtime   | Total      |
|----------|------------|------------|------------|
| Police   | \$ 190,682 | \$ 319,996 | \$ 510,678 |
| Civilian | \$ 16,686  | \$ 4,586   | \$ 21,272  |
|          | 207,368    | \$ 324,582 | \$ 531,950 |

| Hours    | Salaries   | <b>Overtime</b> | Total  |
|----------|------------|-----------------|--------|
| Police   | 4,226      | 5,266           | 9,492  |
| Civilian | <u>471</u> | 144             | 615    |
|          | 4,697      | 5,410           | 10,107 |

# Non-Personnel

\$796,376

Technology, \$269,201,34%



Tactical Equipment, \$137,431,17%

Misc., \$28,557 , 4%

PPE, \$107,922, 13%





# FY20 YTD Overtime Expenditures





# FY20 YTD Overtime Hours





# City Council Public Safety Committee

Chair, Councilman Isaac "Yitzy" Schleifer Vice-Chair, Councilman Kristerfer Burnett





# Total Crime Comparison 1/1-4/17

| Crime Type           | 2019 | 2020 | +/-   | Percent Change |
|----------------------|------|------|-------|----------------|
| Homicide*            | 80   | 81   | 1     | 1.25%          |
| Shooting*            | 181  | 158  | -23   | -12.71%        |
| Rape                 | 88   | 49   | -39   | -44.32%        |
| Robbery Total        | 1277 | 1217 | -60   | -4.70%         |
| Robbery - Residence  | 111  | 182  | 71    | 63.96%         |
| Robbery -Carjacking  | 122  | 145  | 23    | 18.85%         |
| Robbery - Commercial | 246  | 170  | -76   | -30.89%        |
| Robbery - Street     | 798  | 720  | -78   | -9.77%