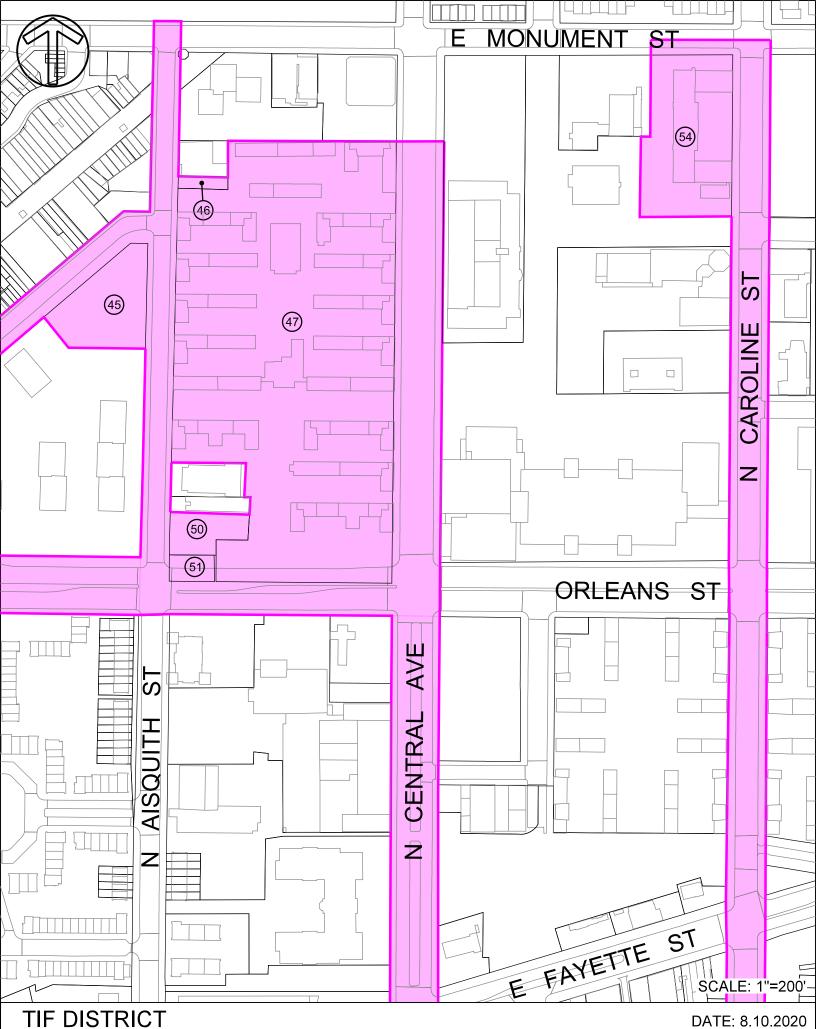

# Exhibit B Map of Tax Parcels Comprising the Perkins Somerset Oldtown Development District

DATE: 8.10.2020 SHEET: 1 OF 5

DATE: 8.10.2020 SHEET: 3 OF 5

DATE: 8.10.2020 SHEET: 4 OF 5

SHEET: 5 OF 5