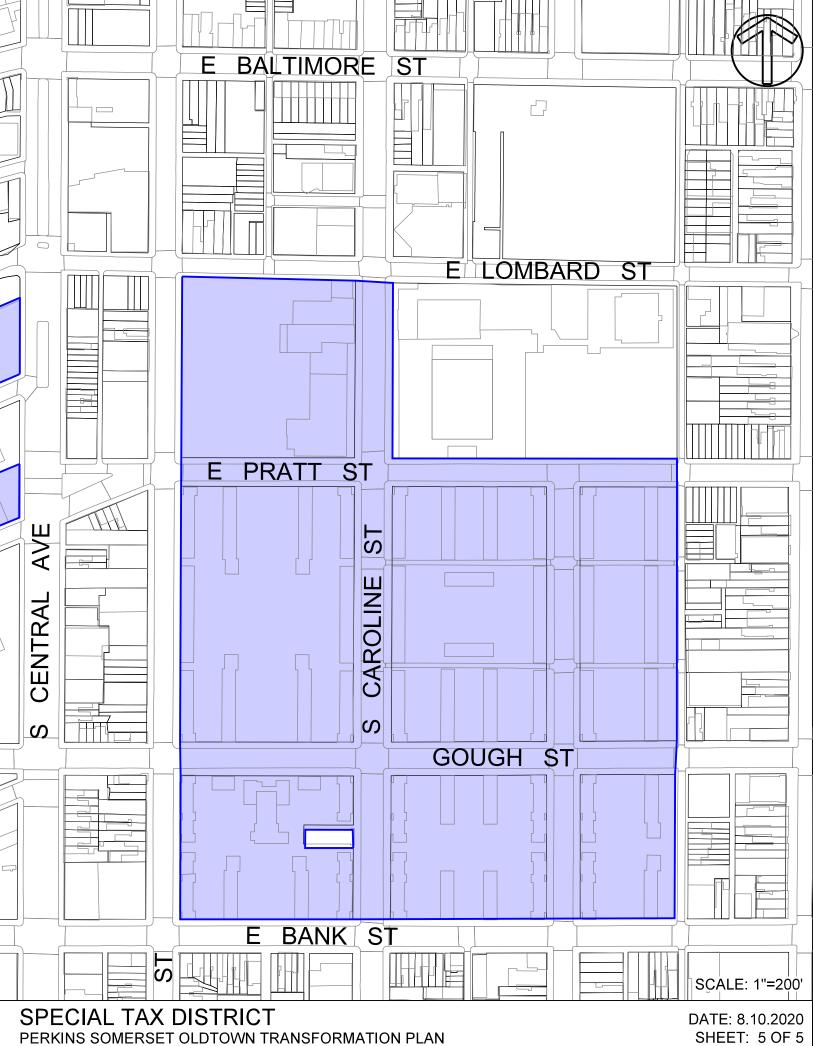

# Exhibit B Map of Tax Parcels Comprising the Perkins Somerset Oldtown Development District

DATE: 8.10.2020 SHEET: 1 OF 5

DATE: 8.10.2020 SHEET: 3 OF 5

DATE: 8.10.2020 SHEET: 4 OF 5

SHEET: 5 OF 5