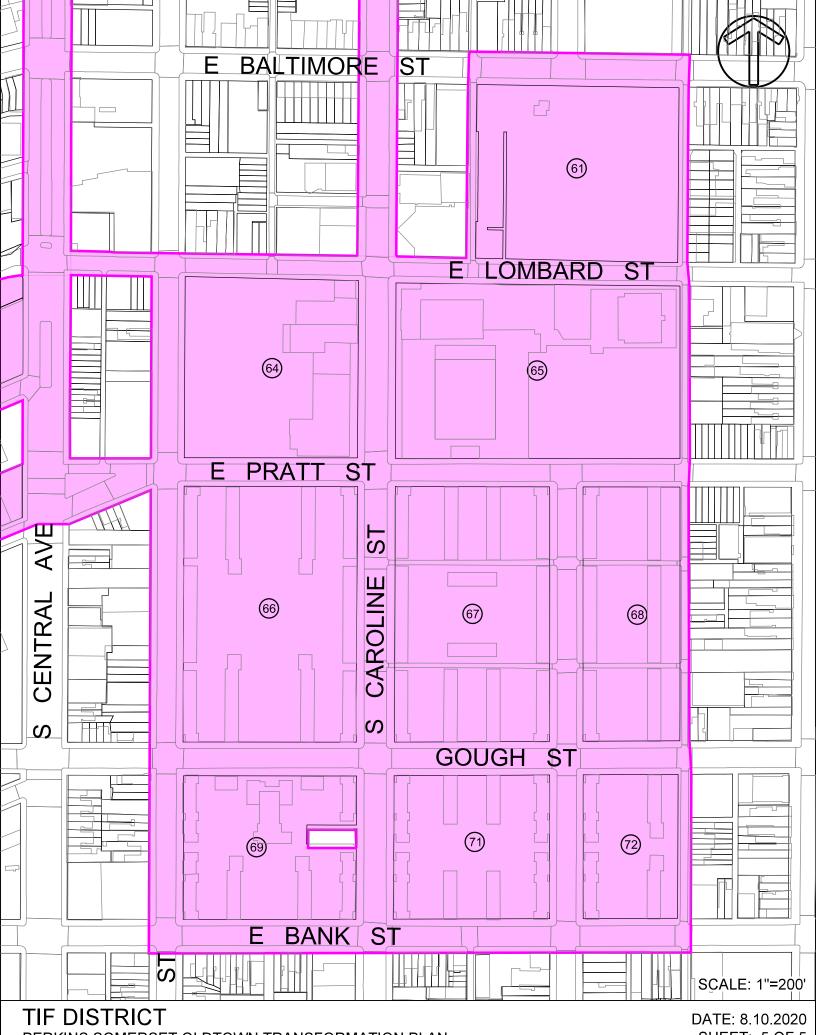

# Exhibit B Map of Tax Parcels Comprising the Perkins Somerset Oldtown Development District

DATE: 8.10.2020 SHEET: 1 OF 5

DATE: 8.10.2020 SHEET: 3 OF 5

DATE: 8.10.2020 SHEET: 4 OF 5

SHEET: 5 OF 5