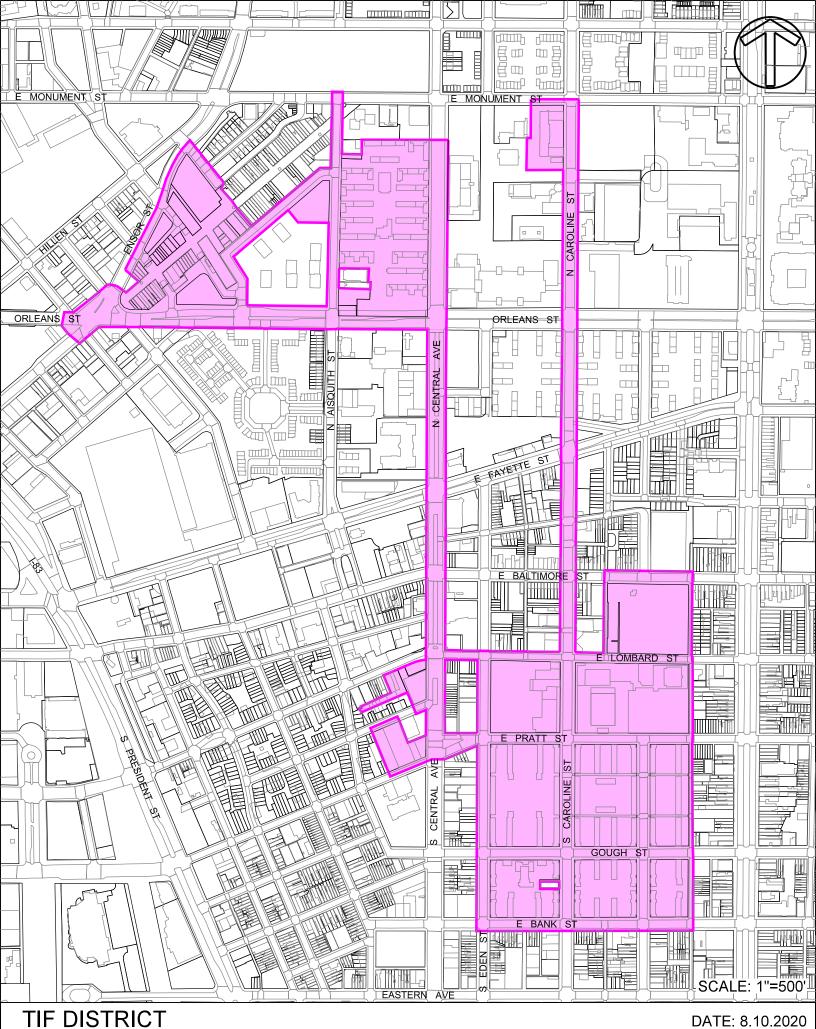

# Exhibit B Map of Tax Parcels Comprising the Perkins Somerset Oldtown Development District

DATE: 8.10.2020 SHEET: 1 OF 5

DATE: 8.10.2020 SHEET: 3 OF 5

DATE: 8.10.2020 SHEET: 4 OF 5

SHEET: 5 OF 5