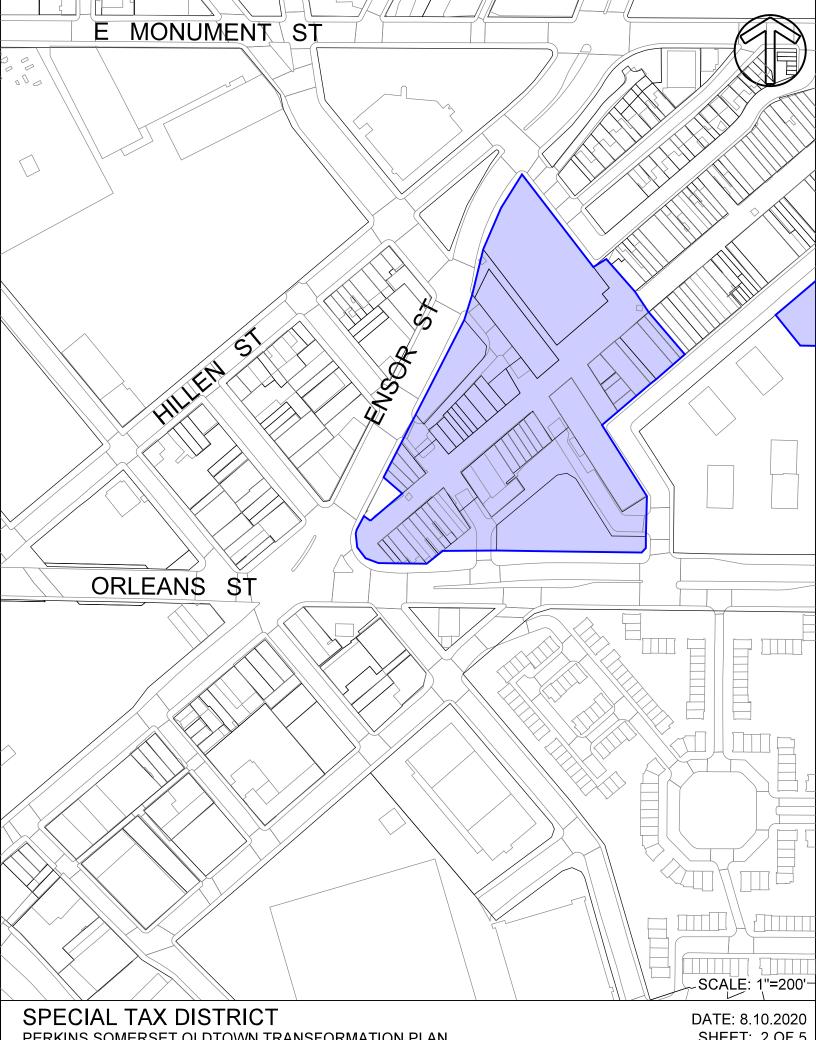

Exhibit D

Map of the Tax Parcels Comprising the
Perkins Somerset Oldtown Special Taxing District &
Perkins Somerset Oldtown Special Taxing District Boundaries

SHEET: 1 OF 5

SHEET: 2 OF 5

SHEET: 3 OF 5

SHEET: 4 OF 5