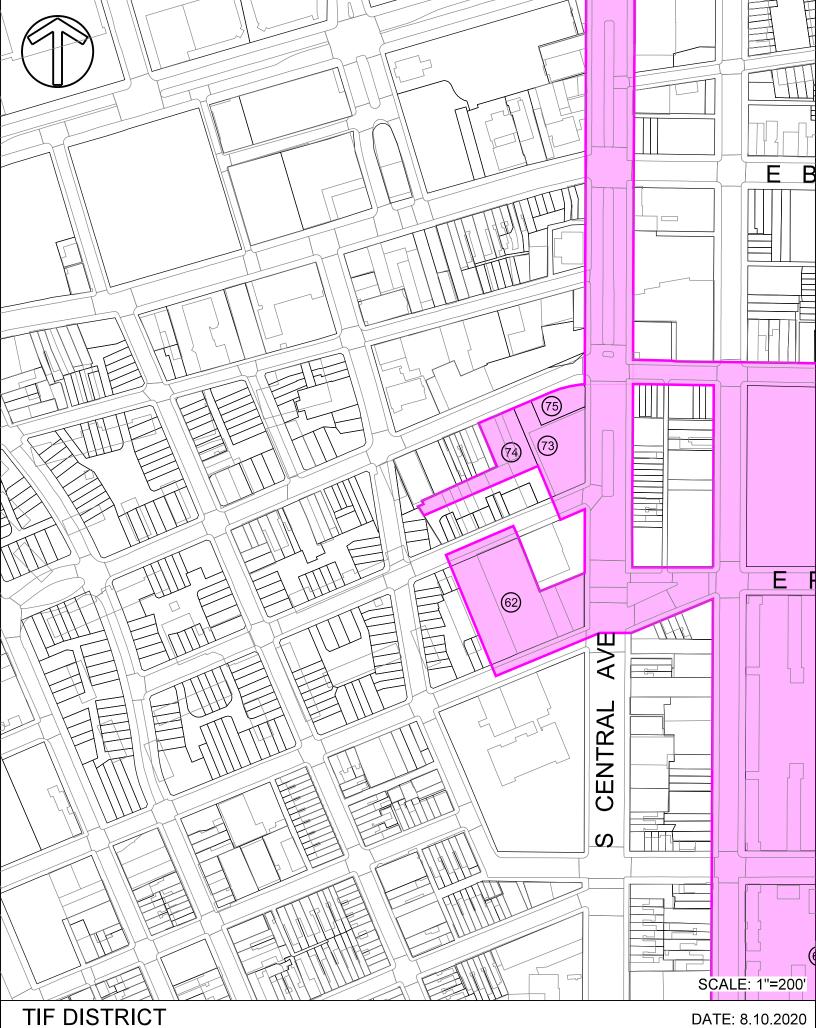

# Exhibit B Map of Tax Parcels Comprising the Perkins Somerset Oldtown Development District

DATE: 8.10.2020 SHEET: 1 OF 5

DATE: 8.10.2020 SHEET: 3 OF 5

DATE: 8.10.2020 SHEET: 4 OF 5

SHEET: 5 OF 5