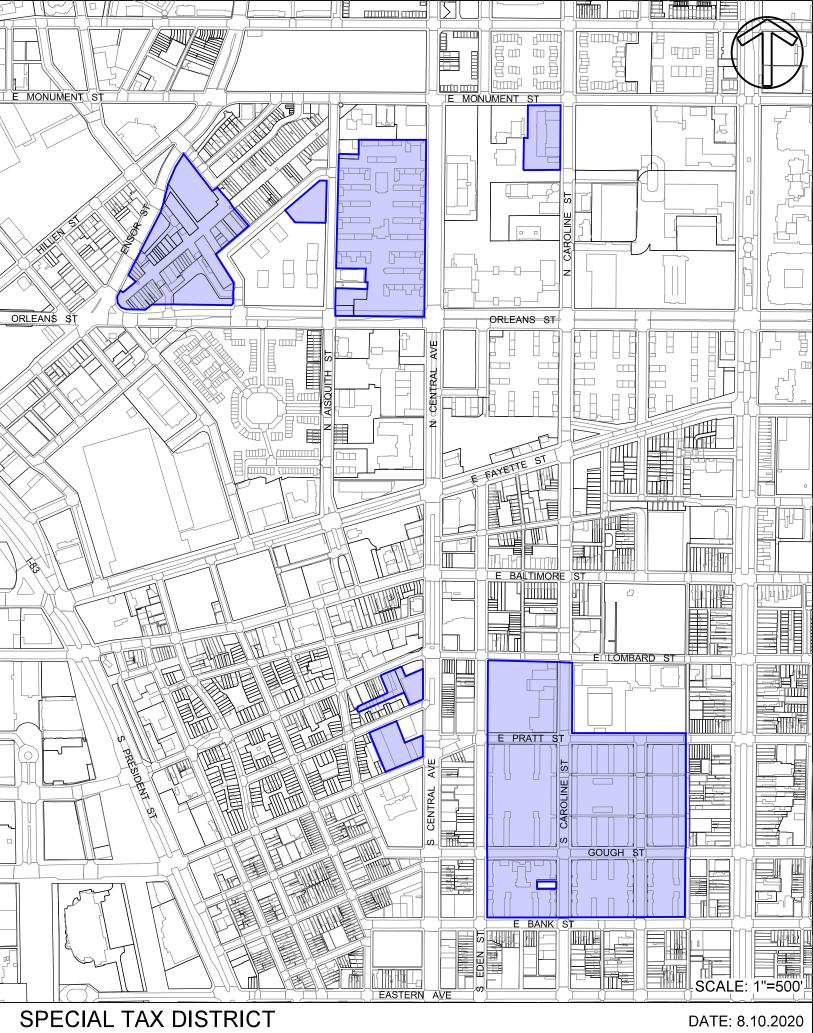

Exhibit D

Map of the Tax Parcels Comprising the
Perkins Somerset Oldtown Special Taxing District &
Perkins Somerset Oldtown Special Taxing District Boundaries

SHEET: 1 OF 5

SHEET: 2 OF 5

SHEET: 3 OF 5

SHEET: 4 OF 5