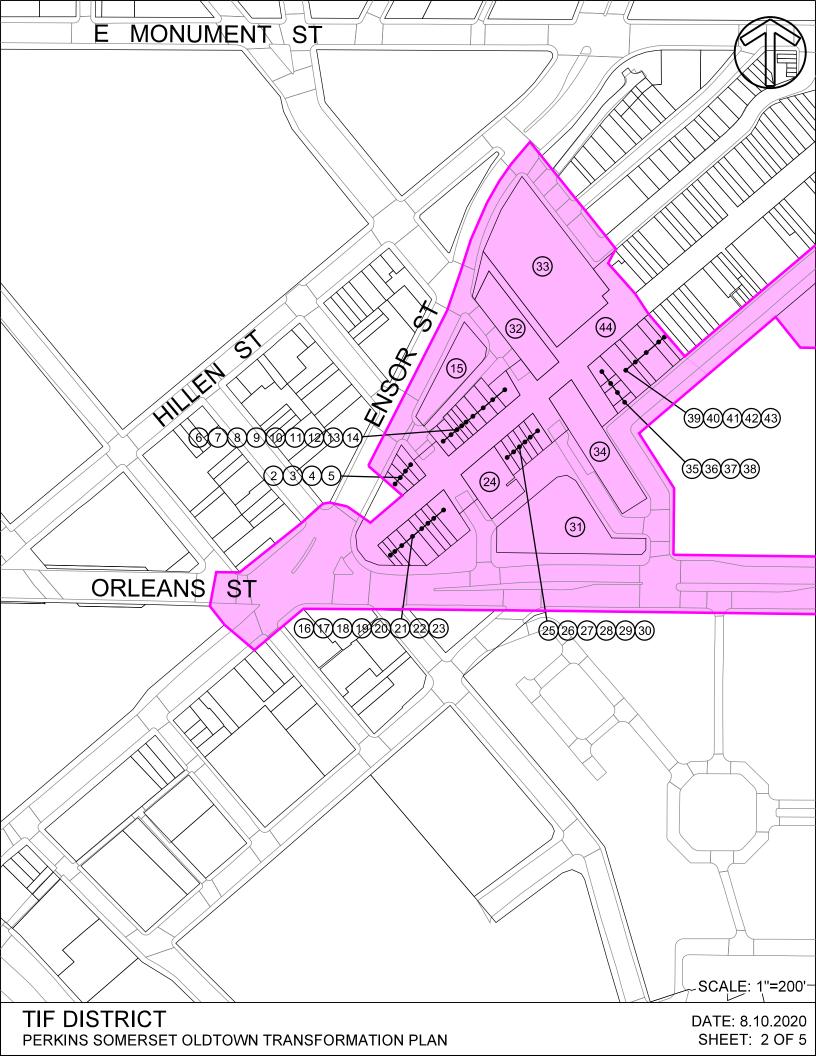

# Exhibit B Map of Tax Parcels Comprising the Perkins Somerset Oldtown Development District

DATE: 8.10.2020 SHEET: 1 OF 5

DATE: 8.10.2020 SHEET: 3 OF 5

DATE: 8.10.2020 SHEET: 4 OF 5

SHEET: 5 OF 5