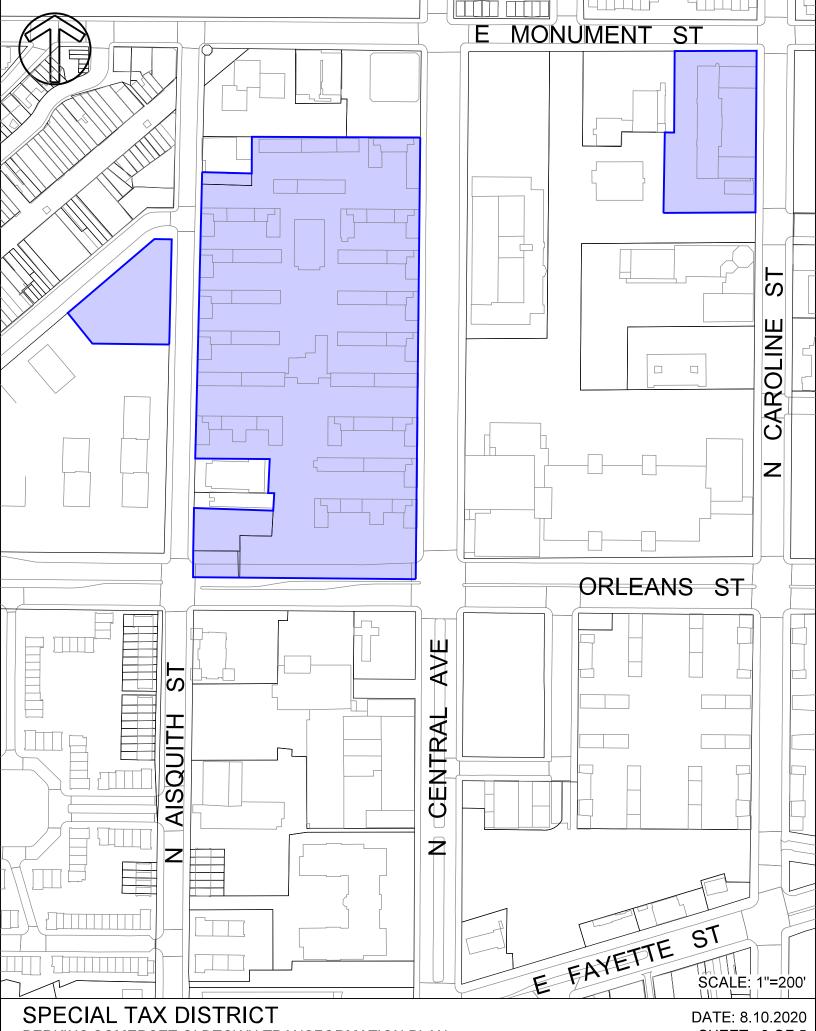

Exhibit D

Map of the Tax Parcels Comprising the
Perkins Somerset Oldtown Special Taxing District &
Perkins Somerset Oldtown Special Taxing District Boundaries

SHEET: 1 OF 5

SHEET: 2 OF 5

SHEET: 3 OF 5

SHEET: 4 OF 5