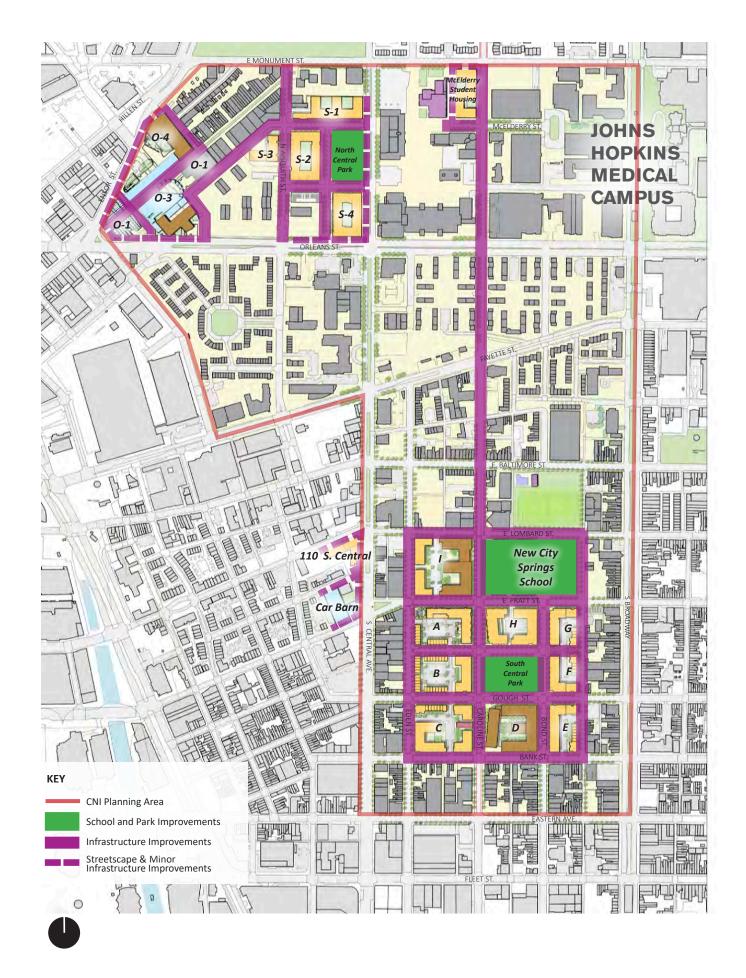

#### <u>Exhibit G</u> Perkins Somerset Oldtown Special Taxing District Site Plan