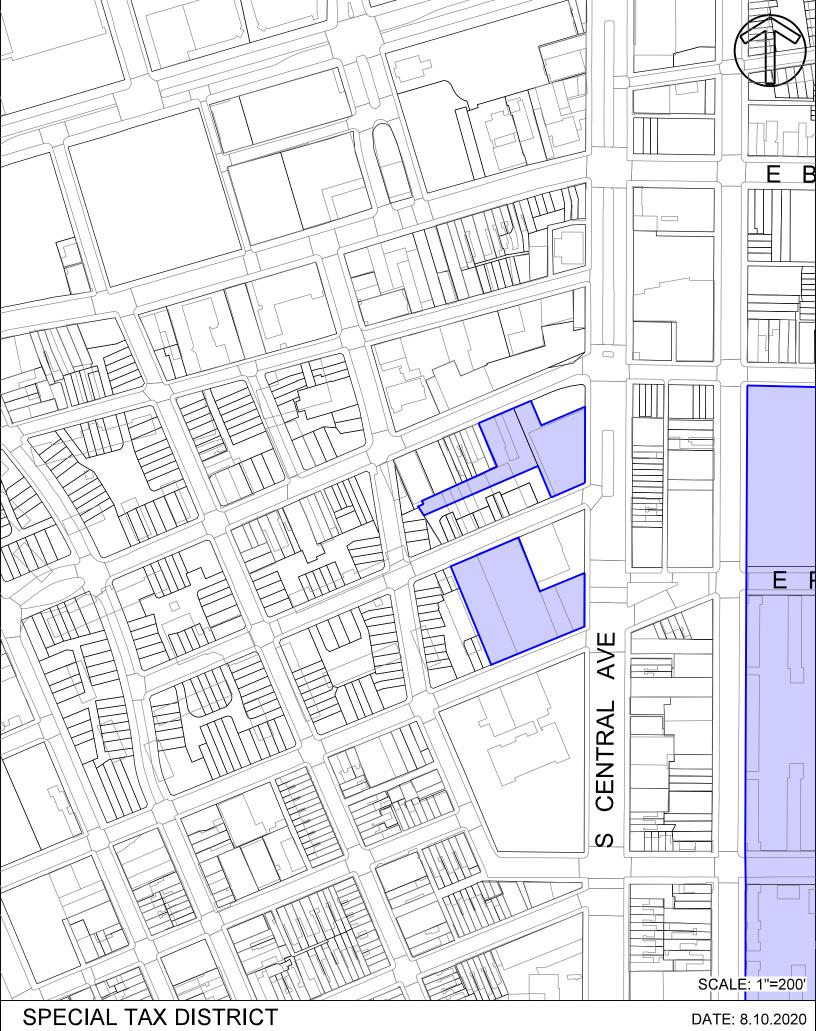

# Exhibit B Map of Tax Parcels Comprising the Perkins Somerset Oldtown Development District

DATE: 8.10.2020 SHEET: 1 OF 5

DATE: 8.10.2020 SHEET: 3 OF 5

DATE: 8.10.2020 SHEET: 4 OF 5

SHEET: 5 OF 5