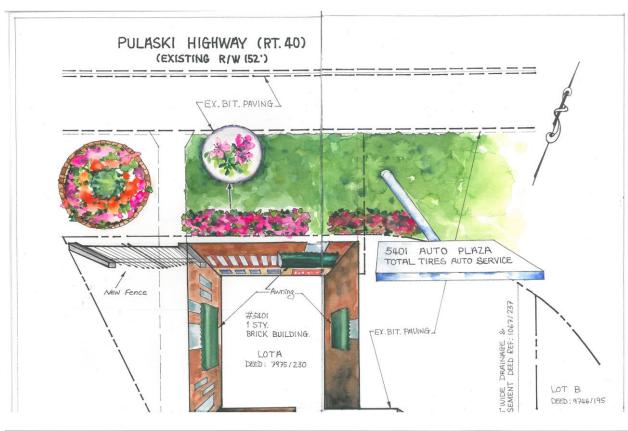

Good afternoon Mr. Peters,

I have a question regarding the hearing next week. I have some signed petitions from area residents and an illustrative drawing of the subject property's intended beautification if they recieve approval. Should I provide these to the subcommittee in advance? The same documents were provided to the Planning Commission in advance of that hearing.