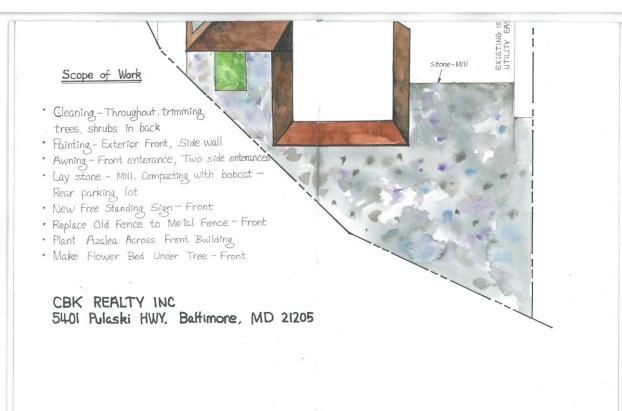

Good afternoon Mr. Peters,

I have a question regarding the hearing next week. I have some signed petitions from area residents and an illustrative drawing of the subject property's intended beautification if they recieve approval. Should I provide these to the subcommittee in advance? The same documents were provided to the Planning Commission in advance of that hearing.