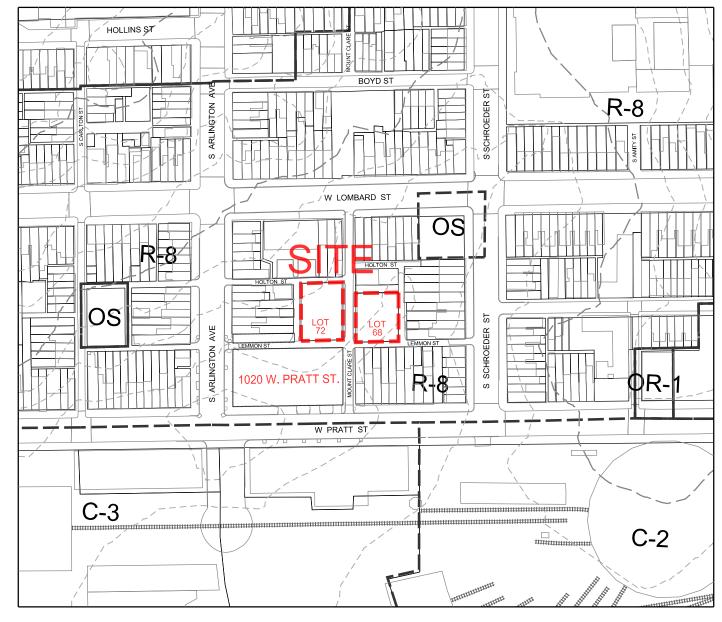

## NOTE:

THE APPLICANT REQUESTS, FOR THE PURPOSE OF PERMITTING, SUBJECT TO CERTAIN CONDITIONS, THE ESTABLISHMENT, MAINTENANCE, AND OPERATION OF OPEN OFF-STREET PARKING AREAS TO SERVE THE BUILDING AT 1020 W. PRATT STREET ON THE PROPERTIES AS OUTLINED HEREON IN RED.

## 1020 WEST PRATT STREET

1020 WEST PRATT STREET BALTIMORE, MD 21223

WARD: 18 SECTION: 8 BLOCK: 251 LOTS: 68, 72

SCALE: 1"=150' DATE: AUG. 7, 2020