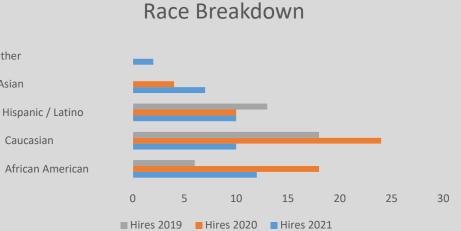

### POLICE OFFICER HIRES JULY-SEPTEMBER

| Police Officers Hired<br>Quarter 3 | 41         |            | 56         |            | 37         |            |
|------------------------------------|------------|------------|------------|------------|------------|------------|
| Gender                             | Hires 2021 | % of Hires | Hires 2020 | % of Hires | Hires 2019 | % of Hires |
| Male                               | 36         | 88%        | 48         | 86%        | 33         | 89%        |
| Female                             | 5          | 12%        | 8          | 14%        | 4          | 11%        |
| Race                               |            |            |            |            |            |            |
| African American                   | 12         | 29%        | 18         | 32%        | 6          | 16%        |
| Caucasian                          | 10         | 24%        | 24         | 43%        | 18         | 49%        |
| Hispanic / Latino                  | 10         | 24%        | 10         | 18%        | 13         | 35%        |
| Asian                              | 7          | 17%        | 4          | 7%         | 0          | 0%         |
| Other                              | 2          | 5%         | 0          | 0%         | 0          | 0%         |
| Residence                          |            |            |            |            |            |            |
| Baltimore City                     | 9          | 22%        | 16         | 29%        | 8          | 22%        |

# 3<sup>RD</sup> QUARTER POLICE OFFICER HIRES 2019-2021

**Police Officer Hires** 

**Police Officer Hires** 