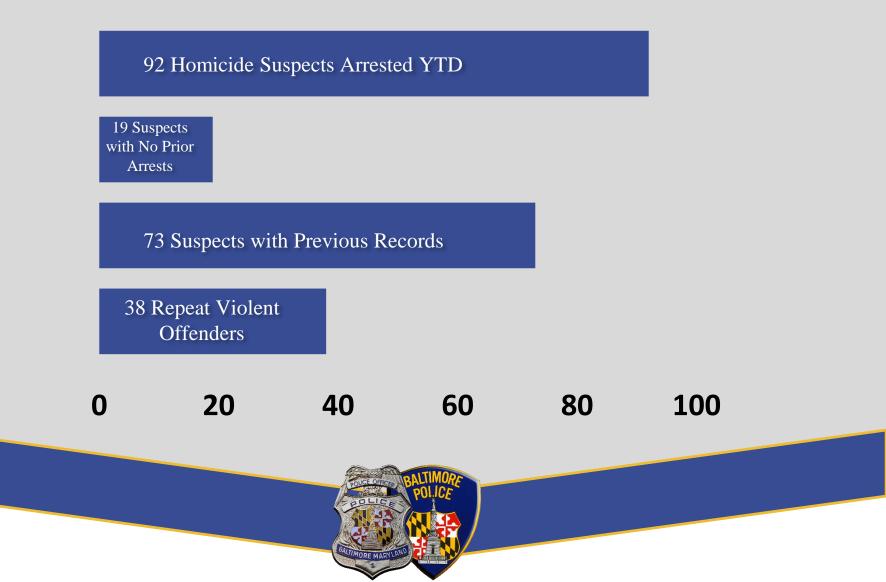

# BALTIMORE POLICE DEPARTMENT QUARTERLY OVERSIGHT HEARING SEPTEMBER 29, 2021





# Council President Nick Mosby Chairman, Councilman Mark Conway





# CITY-WIDE CRIME OVERVIEW









#### Number of Homicides by District & Year Compared to 2021





#### Number of Shootings by District & Year Compared to 2021



# HOMICIDE ARRESTS

### 92 Homicide Suspects have been arrested YTD



# SHOOTING ARRESTS

### 92 Non-Fatal Shooting Suspects have been Arrested YTD





### **Gun-Related Arrests in Baltimore City**







#### **HOMICIDE**

2021: 40.5% 2020: 40.0%

National 2019 UCR Clearance for Comparable Cities: 54.7%

#### **NON-FATAL SHOOTINGS**

2021: 26.7% 2020: 19.9%

\*National 2019 UCR Clearance for Comparable Cities: 26.1% \*Non-Fatal Shootings are not a UCR offense. The comparable clearance rate is for Aggravated Assaults with a firearm.





# **OVERTIME EXPENDITURES COMPARISON**



# **OVERTIME HOURS COMPARISON**







### As of September 17, 2021

| Category                   | Qty  |
|----------------------------|------|
| Sworn Officer Strength     | 2368 |
| Academy and Field Training | 202  |
| Cadets                     | 9    |
| Subtotal