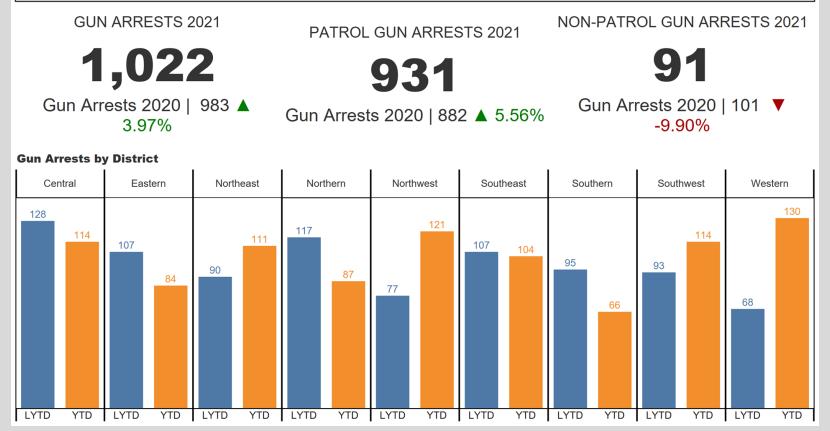

# BALTIMORE POLICE DEPARTMENT QUARTERLY OVERSIGHT HEARING SEPTEMBER 29, 2021





# Council President Nick Mosby Chairman, Councilman Mark Conway





# CITY-WIDE CRIME OVERVIEW









#### Number of Homicides by District & Year Compared to 2021





#### Number of Shootings by District & Year Compared to 2021



# HOMICIDE ARRESTS

### 92 Homicide Suspects have been arrested YTD



# SHOOTING ARRESTS

### 92 Non-Fatal Shooting Suspects have been Arrested YTD





### **Gun-Related Arrests in Baltimore City**







#### **HOMICIDE**

2021: 40.5% 2020: 40.0%

National 2019 UCR Clearance for Comparable Cities: 54.7%

#### **NON-FATAL SHOOTINGS**

2021: 26.7% 2020: 19.9%

\*National 2019 UCR Clearance for Comparable Cities: 26.1% \*Non-Fatal Shootings are not a UCR offense. The comparable clearance rate is for Aggravated Assaults with a firearm.





# **OVERTIME EXPENDITURES COMPARISON**



# **OVERTIME HOURS COMPARISON**







### As of September 17, 2021

| Category                   | Qty  |
|----------------------------|------|
| Sworn Officer Strength     | 2368 |
| Academy and Field Training | 202  |
| Cadets                     | 9    |
| Subtotal                   | 2368 |
| Budgeted Strength          | 2639 |
| Sworn Officer Vacancies    | 271  |

| Category           | Qty |
|---------