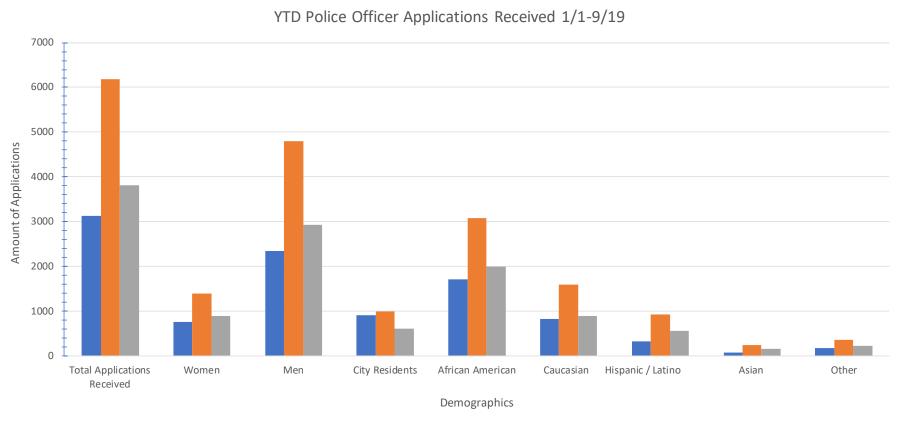

: 19.9%

\*National 2019 UCR Clearance for Comparable Cities: 26.1% \*Non-Fatal Shootings are not a UCR offense. The comparable clearance rate is for Aggravated Assaults with a firearm.





# **OVERTIME EXPENDITURES COMPARISON**



# **OVERTIME HOURS COMPARISON**







### As of September 17, 2021

| Category                   | Qty  |
|----------------------------|------|
| Sworn Officer Strength     | 2368 |
| Academy and Field Training | 202  |
| Cadets                     | 9    |
| Subtotal                   | 2368 |
| Budgeted Strength          | 2639 |
| Sworn Officer Vacancies    | 271  |

| Category           | Qty |
|--------------------|-----|
| Civilian Strength  | 489 |
| Budgeted Positions | 556 |
| Civilian Vacancies | 67  |



# YTD POLICE OFFICER APPLICATIONS 2019-2021



■ 2019 ■ 2020 ■ 2021



# YTD POLICE CADET APPLICATIONS 2019-2021



■2019 ■2020 ■2021



### POLICE OFFICER HIRES JULY-SEPTEMBER

| Police Officers Hired<br>Quarter 3 | 41         |            | 56         |            | 37         |            |
|------------------------------------|------------|------------|------------|------------|------------|------------|
| Gender                             | Hires 2021 | % of Hires | Hires 2020 | % of Hires | Hires 2019 | % of Hires |
| Male                               | 36         | 88%        | 48         | 86%        | 33         | 89%        |
| Female                             | 5          | 12%        | 8          | 14%        | 4          | 11%        |
| Race                               |            |            |            |