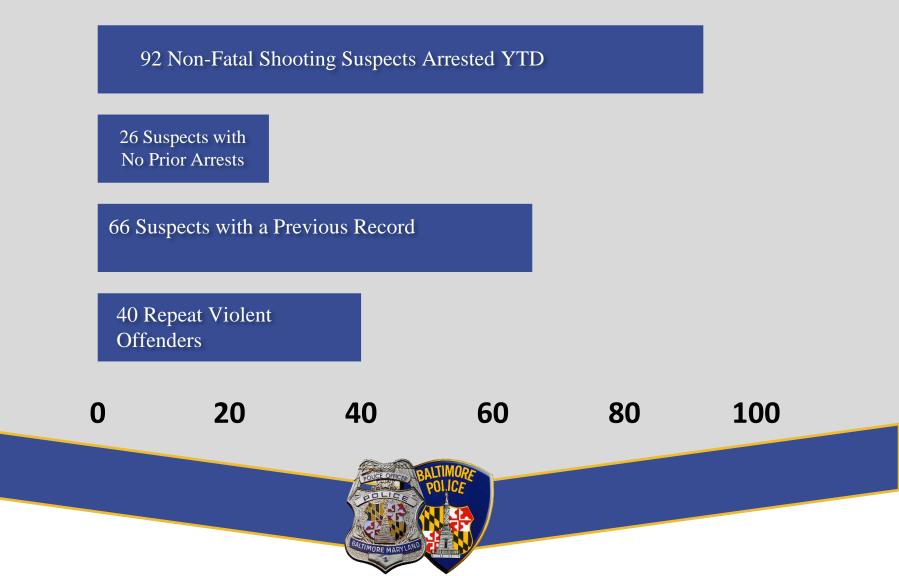

# BALTIMORE POLICE DEPARTMENT QUARTERLY OVERSIGHT HEARING SEPTEMBER 29, 2021





# Council President Nick Mosby Chairman, Councilman Mark Conway





# CITY-WIDE CRIME OVERVIEW









#### Number of Homicides by District & Year Compared to 2021





#### Number of Shootings by District & Year Compared to 2021



# HOMICIDE ARRESTS

### 92 Homicide Suspects have been arrested YTD



# SHOOTING ARRESTS

### 92 Non-Fatal Shooting Suspects have been Arrested YTD





### **Gun-Related Arrests in Baltimore City**







#### **HOMICIDE**

2021: 40.5% 2020: 40.0%

National 2019 UCR Clearance for Comparable Cities: 54.7%

#### **NON-FATAL SHOOTINGS**

2021: 26.7% 2020: 19.9%

\*National 2019 UCR Clearance for Comparable Cities: 26.1% \*Non-Fatal Shootings are not a UCR offense. The comparable clearance rate is for Aggravated Assaults with a firearm.





# **OVERTIME EXPENDITURES COMPARISON**



# **OVERTIME HOURS COMPARISON**







### As of September 17, 2021

| Category                   | Qty  |
|----------------------------|------|
| Sworn Officer Strength     | 2368 |
| Academy and Field Training | 202  |
| Cadets                     | 9    |
| Subtotal                   | 2368 |
| Budgeted Strength          | 2639 |
| Sworn Officer Vacancies