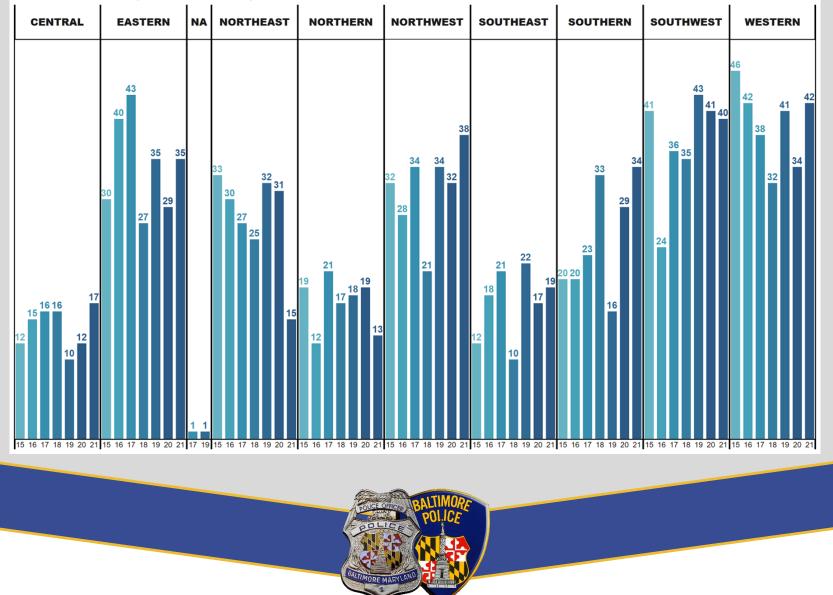

#### Number of Homicides by District & Year Compared to 2021

#### Number of Shootings by District & Year Compared to 2021