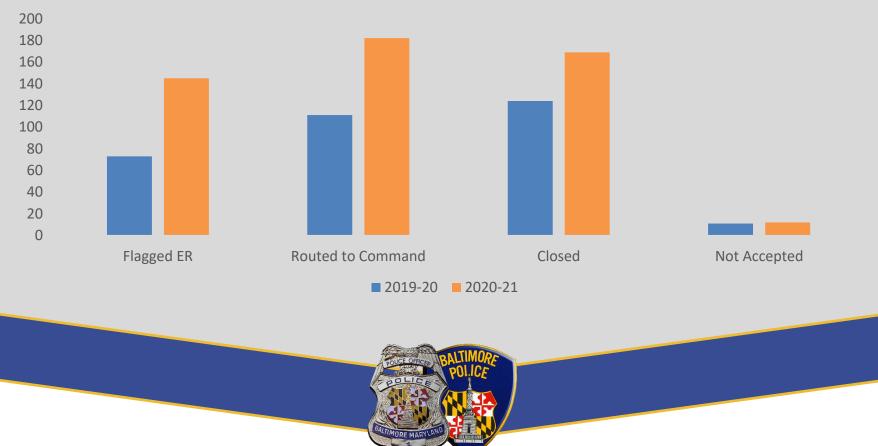

### Misconduct Investigations: Expedited Resolutions

2019-2020 comparison to 2020-2021

### OVERALL EXPEDITED RESOLUTION DATA

- **Expedited Resolution of Minor Misconduct.**
- Allegations currently qualified for Expedited Resolution;
  - Failure to Appear in Court,
  - Neglect of Duty Loss or Damage of Equipment (Not to Include Firearms)
  - Neglect of Duty Failure to Attend Psi Medical Appointment
  - Failure to Report and Complete Required Training
- **Total flagged Expedited Resolutions cases:** 145 Total routed to command: 182 **Total closed:** 169 Sustained: 132 Not-Sustained: 2 **Unfounded:** 3 **Exonerated:** 32 **Total Expedited Resolution cases not accepted:** 12
- Average days to completed ER complaint:

12.4 days (includes to/from PIB)

Data from 9/20/2020 to 9/20/2021