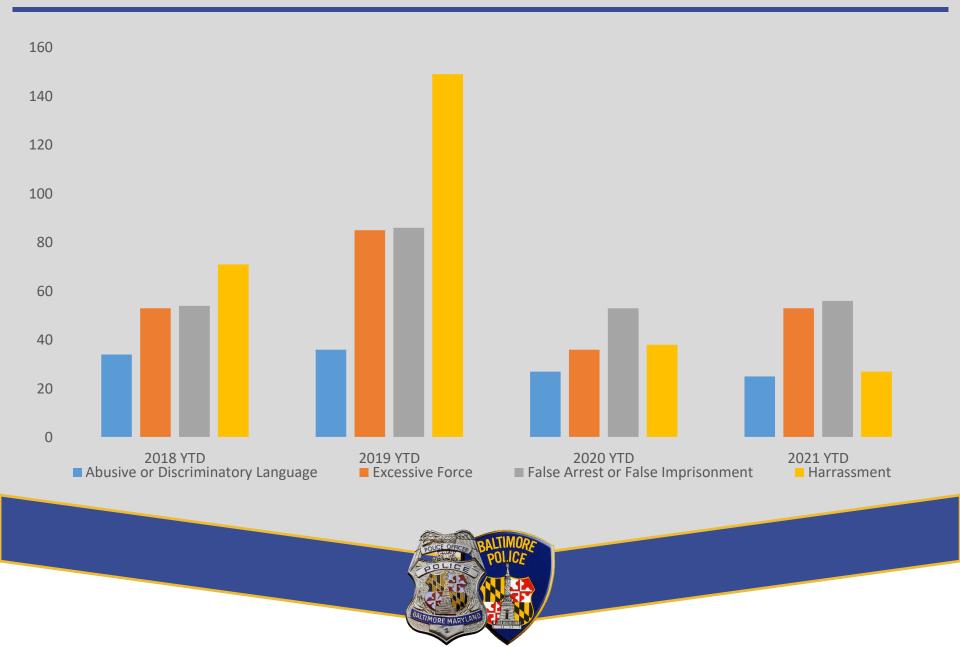

### **CRB ELIGIBLE ALLEGATION COMPARISON**

# YTD MISCONDUCT COMPLAINT DATA (2018-2021)

|                                                       |      |             |             |             |             | 2021                              |
|-------------------------------------------------------|------|-------------|-------------|-------------|-------------|-----------------------------------|
| Investigative Section - Complaints Received           | 2020 | 2018<br>YTD | 2019<br>YTD | 2020<br>YTD | 2021<br>YTD | Disciplinary Sta                  |
| Internal Complaints Received                          | 460  | 262         | 545         | 322         | 476         | Pending Trial Board               |
| External Complaints Received                          | 596  | 1584        | 785         | 423         | 480         | Pending Trial Board - Termination |
| Total Complaints Received                             | 1056 | 1846        | 1330        | 745         | 956         |                                   |
| Investigative Section - Complaints Completed          | 2020 | 2018<br>YTD | 2019<br>YTD | 2020<br>YTD | 2021<br>YTD | Suspension Sta                    |
| Internal Complaints Completed                         | 700  | 135         | 315         | 565         | 457         | Total Currently Suspended (PPS) - |
| External Complaints Completed                         | 1039 | 1130        | 1003        | 833         | 471         | Total Currently Suspended (PPS) - |
| Total Complaints Completed                            | 1739 | 1265        | 1318        | 1398        | 928         | PPS Returned to Full Duty - 2021  |
| Expedited Resolutions                                 | 2020 | 2018<br>YTD | 2019<br>YTD | 2020<br>YTD | 2021<br>YTD | Terminations / Resigned           |
| Total Cases Flaggedfor ER                             | 81   | N/A         | 84          | 48          | 111         | Terminations                      |
| Total Cases Completed (Sustained) thru the ER Process | 99   | N/A         | 1           | 61          | 95          | Resigned/Retired in Lieu of Termi |
| CRB Eligible Allegations                              | 2020 | 2018<br>YTD | 2019<br>YTD | 2020<br>YTD | 2021<br>YTD | Total                             |
| Abusive or Discriminatory Language                    | 35   | 34          | 36          | 27          | 25          |                                   |
| Excessive Force (Unwarranted Action&Unnecessary Force | 50   | 53          | 85          | 36          | 53          | CRB Information                   |
| False Arrest or False Imprisonment                    | 75   | 54          | 86          | 53          | 56          | CRB Completed Cases               |
| Harassment                                            | 55   | 71          | 149         | 38          | 27          | CRB Eligible Cases                |
| 103                                                   |      |             |             |             |             | Referrals Received from CRB       |