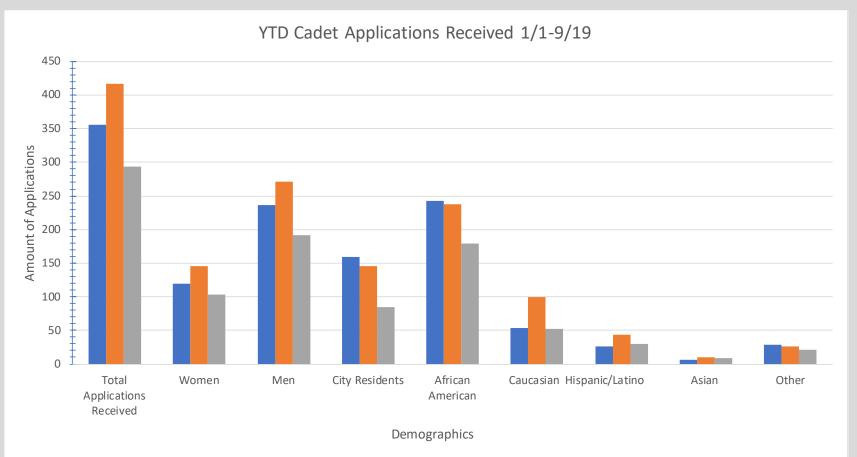

*Non-Fatal Shootings are not a UCR offense. The comparable clearance rate is for Aggravated Assaults with a firearm.





# **OVERTIME EXPENDITURES COMPARISON**



# **OVERTIME HOURS COMPARISON**







### As of September 17, 2021

| Category                   | Qty  |
|----------------------------|------|
| Sworn Officer Strength     | 2368 |
| Academy and Field Training | 202  |
| Cadets                     | 9    |
| Subtotal                   | 2368 |
| Budgeted Strength          | 2639 |
| Sworn Officer Vacancies    | 271  |

| Category           | Qty |
|--------------------|-----|
| Civilian Strength  | 489 |
| Budgeted Positions | 556 |
| Civilian Vacancies | 67  |



# YTD POLICE OFFICER APPLICATIONS 2019-2021



■ 2019 ■ 2020 ■ 2021



# YTD POLICE CADET APPLICATIONS 2019-2021



■2019 ■2020 ■2021



### POLICE OFFICER HIRES JULY-SEPTEMBER

| Police Officers Hired<br>Quarter 3 | 41         |            | 56         |            | 37         |            |
|------------------------------------|------------|------------|------------|------------|------------|------------|
| Gender                             | Hires 2021 | % of Hires | Hires 2020 | % of Hires | Hires 2019 | % of Hires |
| Male                               | 36         | 88%        | 48         | 86%        | 33         | 89%        |
| Female                             | 5          | 12%        | 8          | 14%        | 4          | 11%        |
| Race                               |            |            |            |            |            |            |
| African American