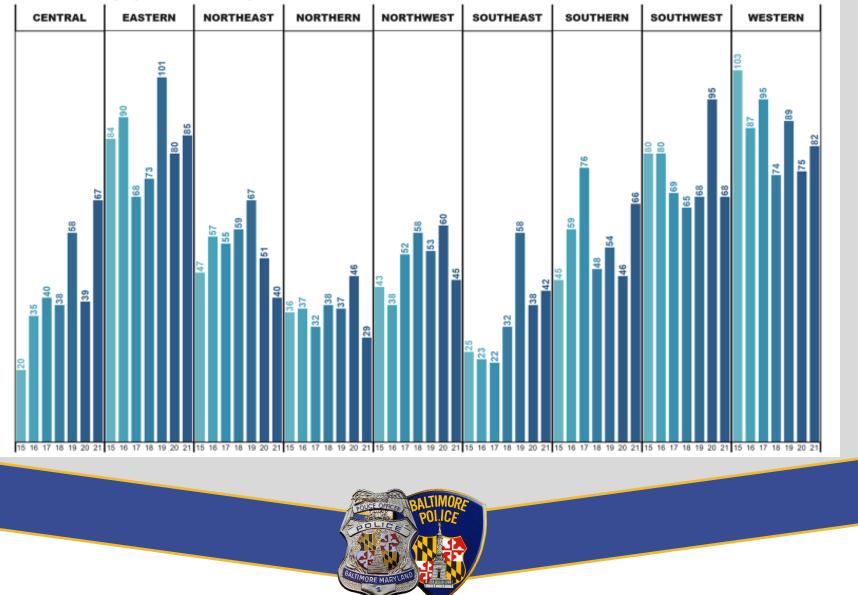

# BALTIMORE POLICE DEPARTMENT QUARTERLY OVERSIGHT HEARING SEPTEMBER 29, 2021





# Council President Nick Mosby Chairman, Councilman Mark Conway





# CITY-WIDE CRIME OVERVIEW









#### Number of Homicides by District & Year Compared to 2021





#### Number of Shootings by District & Year Compared to 2021



# HOMICIDE ARRESTS

### 92 Homicide Suspects have been arrested YTD



# SHOOTING ARRESTS

### 92 Non-Fatal Shooting Suspects have been Arrested YTD





### **Gun-Related Arrests in Baltimore City**







#### **HOMICIDE**

2021: 40.5% 2020: 40.0%

National 2019 UCR Clearance for Comparable Cities: 54.7%

#### **NON-FATAL SHOOTINGS**

2021: 26.7% 2020: 19.9%

\*National 2019 UCR Clearance for Comparable Cities: 26.1% \*Non-Fatal Shootings are not a UCR offense. The comparable clearance rate is for Aggravated Assaults with a firearm.





# **OVERTIME EXPENDITURES COMPARISON**



# **OVERTIME HOURS COMPARISON**







### As of September 17, 2021

| Category                   | Qty  |
|----------------------------|------|
| Sworn Officer Strength     | 2368 |
| Academy and Field Trainin