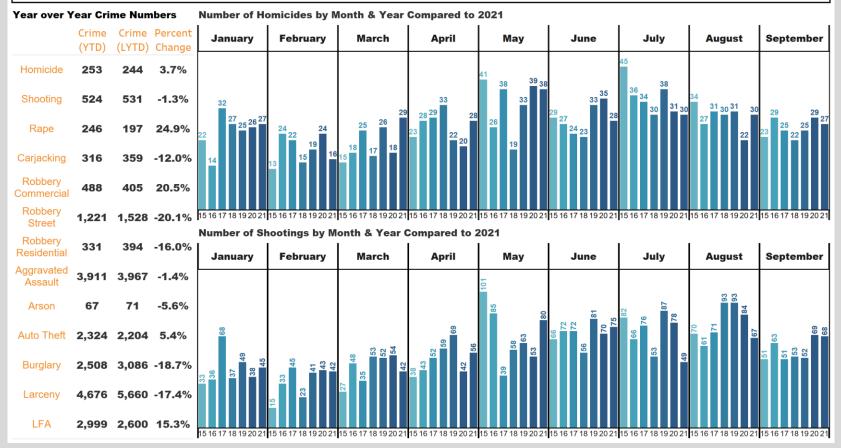

# BALTIMORE POLICE DEPARTMENT QUARTERLY OVERSIGHT HEARING SEPTEMBER 29, 2021





# Council President Nick Mosby Chairman, Councilman Mark Conway





# CITY-WIDE CRIME OVERVIEW









#### Number of Homicides by District & Year Compared to 2021





#### Number of Shootings by District & Year Compared to 2021



# HOMICIDE ARRESTS

### 92 Homicide Suspects have been arrested YTD



# SHOOTING ARRESTS

### 92 Non-Fatal Shooting Suspects have been Arrested YTD





### **Gun-Related Arrests in Baltimore City**







#### **HOMICIDE**

2021: 40.5% 2020: 40.0%

National 2019 UCR Clearance for Comparable Cities: 54.7%

#### **NON-FATAL SHOOTINGS**

2021: 26.7% 2020: 19.9%

\*National 2019 UCR Clearance for Comparable Cities: 26.1% \*Non-Fatal Shootings are not a UCR offense. The comparable clearance rate is for Aggravated Assaults with a firearm.





# **OVERTIME EXPENDITURES COMPARISON**



# **OVERTIME HOURS COMPARISON**







### As of September 17, 2021

| Categ