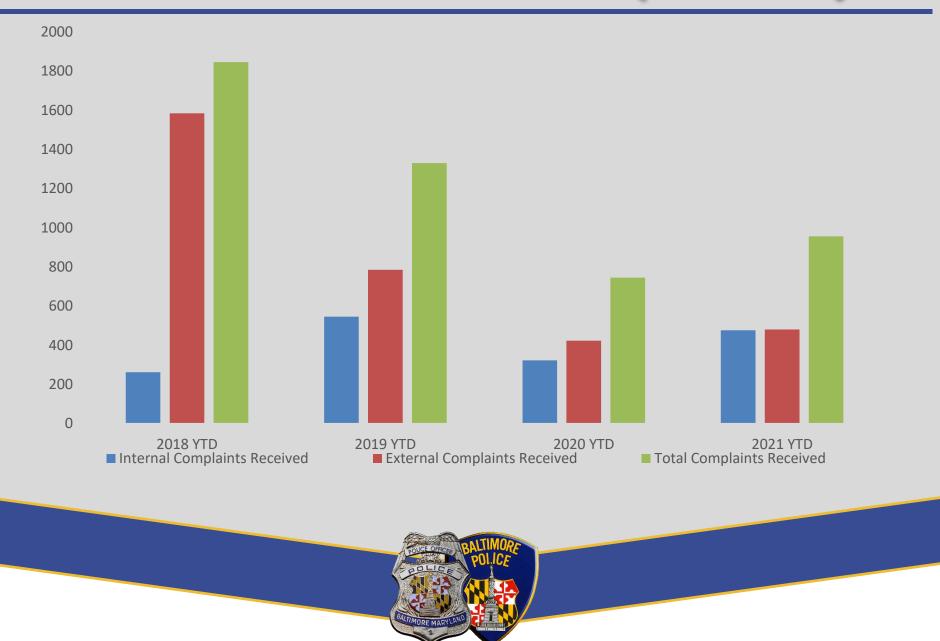

# YTD MISCONDUCT COMPLAINT DATA (2018-2021)

|                                                       |      |             |             |             |             | 2021                              |
|-------------------------------------------------------|------|-------------|-------------|-------------|-------------|-----------------------------------|
| Investigative Section - Complaints Received           | 2020 | 2018<br>YTD | 2019<br>YTD | 2020<br>YTD | 2021<br>YTD | Disciplinary Sta                  |
| Internal Complaints Received                          | 460  | 262         | 545         | 322         | 476         | Pending Trial Board               |
| External Complaints Received                          | 596  | 1584        | 785         | 423         | 480         | Pending Trial Board - Termination |
| Total Complaints Received                             | 1056 | 1846        | 1330        | 745         | 956         |                                   |
| Investigative Section - Complaints Completed          | 2020 | 2018<br>YTD | 2019<br>YTD | 2020<br>YTD | 2021<br>YTD | Suspension Sta                    |
| Internal Complaints Completed                         | 700  | 135         | 315         | 565         | 457         | Total Currently Suspended (PPS) - |
| External Complaints Completed                         | 1039 | 1130        | 1003        | 833         | 471         | Total Currently Suspended (PPS) - |
| Total Complaints Completed                            | 1739 | 1265        | 1318        | 1398        | 928         | PPS Returned to Full Duty - 2021  |
| Expedited Resolutions                                 | 2020 | 2018<br>YTD | 2019<br>YTD | 2020<br>YTD | 2021<br>YTD | Terminations / Resigned           |
| Total Cases Flaggedfor ER                             | 81   | N/A         | 84          | 48          | 111         | Terminations                      |
| Total Cases Completed (Sustained) thru the ER Process | 99   | N/A         | 1           | 61          | 95          | Resigned/Retired in Lieu of Termi |
| CRB Eligible Allegations                              | 2020 | 2018<br>YTD | 2019<br>YTD | 2020<br>YTD | 2021<br>YTD | Total                             |
| Abusive or Discriminatory Language                    | 35   | 34          | 36          | 27          | 25          |                                   |
| Excessive Force (Unwarranted Action&Unnecessary Force | 50   | 53          | 85          | 36          | 53          | CRB Information                   |
| False Arrest or False Imprisonment                    | 75   | 54          | 86          | 53          | 56          | CRB Completed Cases               |
| Harassment                                            | 55   | 71          | 149         | 38          | 27          | CRB Eligible Cases                |
| 103                                                   |      |             |             |             |             | Referrals Received from CRB       |

### YTD COMPLAINTS RECEIVED (2018-2021)