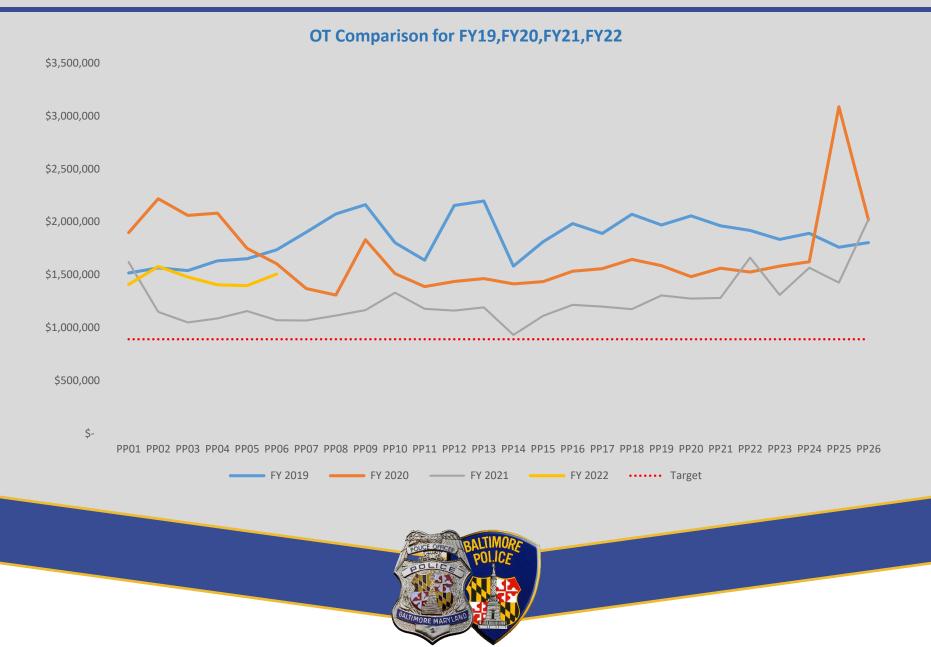

ick Mosby Chairman, Councilman Mark Conway





# CITY-WIDE CRIME OVERVIEW









#### Number of Homicides by District & Year Compared to 2021





#### Number of Shootings by District & Year Compared to 2021



# HOMICIDE ARRESTS

### 92 Homicide Suspects have been arrested YTD



# SHOOTING ARRESTS

### 92 Non-Fatal Shooting Suspects have been Arrested YTD





### **Gun-Related Arrests in Baltimore City**







#### **HOMICIDE**

2021: 40.5% 2020: 40.0%

National 2019 UCR Clearance for Comparable Cities: 54.7%

#### **NON-FATAL SHOOTINGS**

2021: 26.7% 2020: 19.9%

\*National 2019 UCR Clearance for Comparable Cities: 26.1% \*Non-Fatal Shootings are not a UCR offense. The comparable clearance rate is for Aggravated Assaults with a firearm.





# **OVERTIME EXPENDITURES COMPARISON**



# **OVERTIME HOURS COMPARISON**







### As of September 17, 2021

| Category                   | Qty  |
|----------------------------|------|
| Sworn Officer Strength     | 2368 |
| Academy and Field Training | 202  |
| Cadets                     | 9    |
| Subtotal                   | 2368 |
| Budgeted Strength          | 2639 |
| Sworn Officer Vacancies    | 271  |

| Category           | Qty |
|--------------------|-----|
| Civilian Strength  | 489 |
| Budgeted Positions | 556 |
| Civilian Vacancies | 67  |



# YTD POLICE OFFICER APPLICATIONS 2019-2021



■ 2019 ■ 2020 ■ 2021



# YTD POLICE CADET APPLICATIONS 2019-2021



■2019 ■2020 ■2021



### POLICE OFFICER HIRES JULY-SEPTEMBER

| Police Officers Hired<br>Quarter 3 | 41         |            | 56         |            | 37