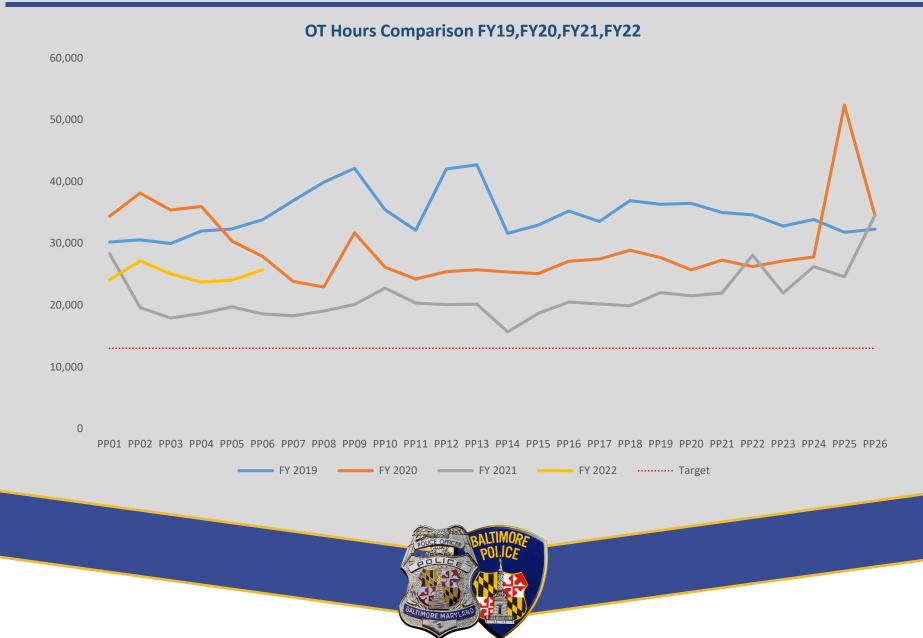

Conway





# CITY-WIDE CRIME OVERVIEW









#### Number of Homicides by District & Year Compared to 2021





#### Number of Shootings by District & Year Compared to 2021



# HOMICIDE ARRESTS

### 92 Homicide Suspects have been arrested YTD



# SHOOTING ARRESTS

### 92 Non-Fatal Shooting Suspects have been Arrested YTD





### **Gun-Related Arrests in Baltimore City**







#### **HOMICIDE**

2021: 40.5% 2020: 40.0%

National 2019 UCR Clearance for Comparable Cities: 54.7%

#### **NON-FATAL SHOOTINGS**

2021: 26.7% 2020: 19.9%

\*National 2019 UCR Clearance for Comparable Cities: 26.1% \*Non-Fatal Shootings are not a UCR offense. The comparable clearance rate is for Aggravated Assaults with a firearm.





# **OVERTIME EXPENDITURES COMPARISON**



# **OVERTIME HOURS COMPARISON**







### As of September 17, 2021

| Category                   | Qty  |
|----------------------------|------|
| Sworn Officer Strength     | 2368 |
| Academy and Field Training | 202  |
| Cadets                     | 9    |
| Subtotal                   | 2368 |
| Budgeted Strength          | 2639 |
| Sworn Officer Vacancies    | 271  |

| Category           | Qty |
|--------------------|-----|
| Civilian Strength  | 489 |
| Budgeted Positions | 556 |
| Civilian Vacancies | 67  |



# YTD POLICE OFFICER APPLICATIONS 2019-2021



■ 2019 ■ 2020 ■ 2021



# YTD POLICE CADET APPLICATIONS 2019-2021



■2019 ■2020 ■2021



### POLICE OFFICER HIRES JULY-SEPTEMBER

| Police Officers Hired<br>Quarter 3 | 41         |            | 56         |            | 37         |            |
|---------------