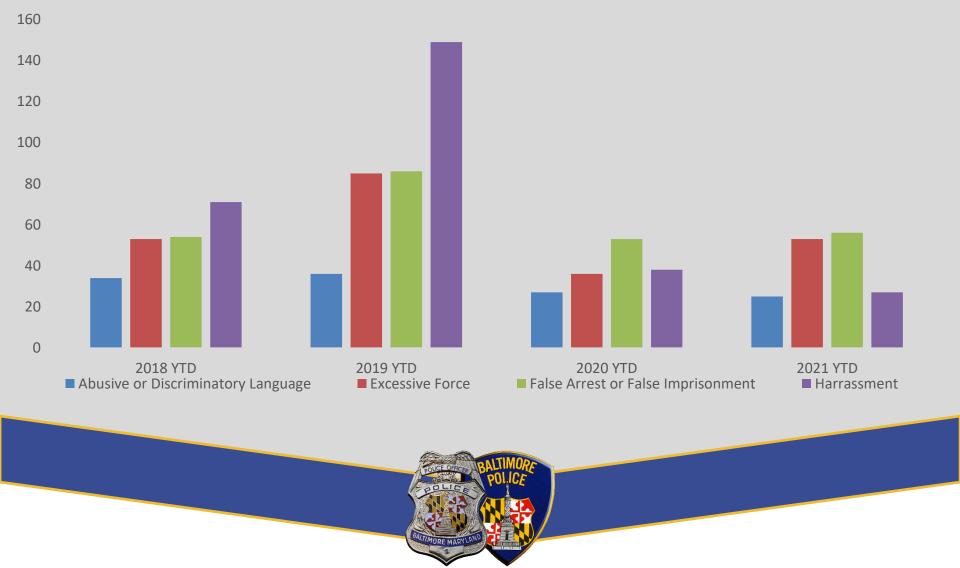

### **CRB ELIGIBLE ALLEGATION COMPARISON**

# YTD MISCONDUCT COMPLAINT DATA (2018-2021)

|                                                       |      |             |             |             |             | 2021                              |
|-------------------------------------------------------|------|-------------|-------------|-------------|-------------|-----------------------------------|
| Investigative Section - Complaints Received           | 2020 | 2018<br>YTD | 2019<br>YTD | 2020<br>YTD | 2021<br>YTD | Disciplinary Sta                  |
| Internal Complaints Received                          | 460  | 262         | 545         | 322         | 476         | Pending Trial Board               |
| External Complaints Received                          | 596  | 1584        | 785         | 423         | 480         | Pending Trial Board - Termination |
| Total Complaints Received                             | 1056 | 1846        | 1330        | 745         | 956         |                                   |
| Investigative Section - Complaints Completed          | 2020 | 2018<br>YTD | 2019<br>YTD | 2020<br>YTD | 2021<br>YTD | Suspension Sta                    |
| Internal Complaints Completed                         | 700  | 135         | 315         | 565         | 457         | Total Currently Suspended (PPS) - |
| External Complaints Completed                         | 1039 | 1130        | 1003        | 833         | 471         | Total Currently Suspended (PPS) - |
| Total Complaints Completed                            | 1739 | 1265        | 1318        | 1398        | 928         | PPS Returned to Full Duty - 2021  |
| Expedited Resolutions                                 | 2020 | 2018<br>YTD | 2019<br>YTD | 2020<br>YTD | 2021<br>YTD | Terminations / Resigned           |
| Total Cases Flaggedfor ER                             | 81   | N/A         | 84          | 48          | 111         | Terminations                      |
| Total Cases Completed (Sustained) thru the ER Process | 99   | N/A         | 1           | 61          | 95          | Resigned/Retired in Lieu of Termi |
| CRB Eligible Allegations                              | 2020 | 2018<br>YTD | 2019<br>YTD | 2020<br>YTD | 2021<br>YTD | Total                             |
| Abusive or Discriminatory Language                    | 35   | 34          | 36          | 27          | 25          |                                   |
| Excessive Force (Unwarranted Action&Unnecessary Force | 50   | 53          | 85          | 36          | 53          | CRB Information                   |
| False Arrest or False Imprisonment                    | 75   | 54          | 86          | 53          | 56          | CRB Completed Cases               |
| Harassment                                            | 55   | 71          | 149         | 38          | 27          | CRB Eligible Cases                |
| 103                                                   |      |             |             |             |             | Referrals Received from CRB       |