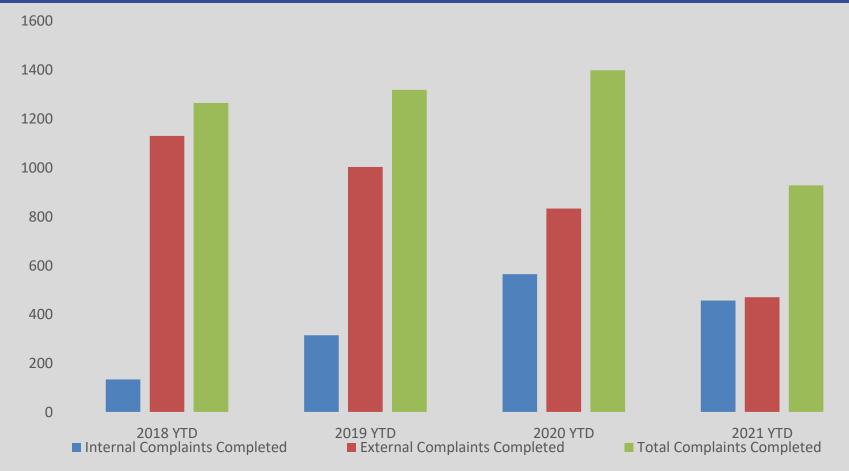

# YTD INVESTIGATIONS COMPLETED (2018-2021)

\* Command Investigation and Ethics complaints were not categorized as Internal or External until 2019

# YTD MISCONDUCT COMPLAINT DATA (2018-2021)

|                                                       |      |             |             |             |             | 2021                              |
|-------------------------------------------------------|------|-------------|-------------|-------------|-------------|-----------------------------------|
| Investigative Section - Complaints Received           | 2020 | 2018<br>YTD | 2019<br>YTD | 2020<br>YTD | 2021<br>YTD | Disciplinary Sta                  |
| Internal Complaints Received                          | 460  | 262         | 545         | 322         | 476         | Pending Trial Board               |
| External Complaints Received                          | 596  | 1584        | 785         | 423         | 480         | Pending Trial Board - Termination |
| Total Complaints Received                             | 1056 | 1846        | 1330        | 745         | 956         |                                   |
| Investigative Section - Complaints Completed          | 2020 | 2018<br>YTD | 2019<br>YTD | 2020<br>YTD | 2021<br>YTD | Suspension Sta                    |
| Internal Complaints Completed                         | 700  | 135         | 315         | 565         | 457         | Total Currently Suspended (PPS) - |
| External Complaints Completed                         | 1039 | 1130        | 1003        | 833         | 471         | Total Currently Suspended (PPS) - |
| Total Complaints Completed                            | 1739 | 1265        | 1318        | 1398        | 928         | PPS Returned to Full Duty - 2021  |
| Expedited Resolutions                                 | 2020 | 2018<br>YTD | 2019<br>YTD | 2020<br>YTD | 2021<br>YTD | Terminations / Resigned           |
| Total Cases Flaggedfor ER                             | 81   | N/A         | 84          | 48          | 111         | Terminations                      |
| Total Cases Completed (Sustained) thru the ER Process | 99   | N/A         | 1           | 61          | 95          | Resigned/Retired in Lieu of Termi |
| CRB Eligible Allegations                              | 2020 | 2018<br>YTD | 2019<br>YTD | 2020<br>YTD | 2021<br>YTD | Total                             |
| Abusive or Discriminatory Language                    | 35   | 34          | 36          | 27          | 25          |                                   |
| Excessive Force (Unwarranted Action&Unnecessary Force | 50   | 53          | 85          | 36          | 53          | CRB Information                   |
| False Arrest or False Imprisonment                    | 75   | 54          | 86          | 53          | 56          | CRB Completed Cases               |
| Harassment                                            | 55   | 71          | 149         | 38          | 27          | CRB Eligible Cases                |
| 103                                                   |      |             |             |             |             | Referrals Received from CRB       |