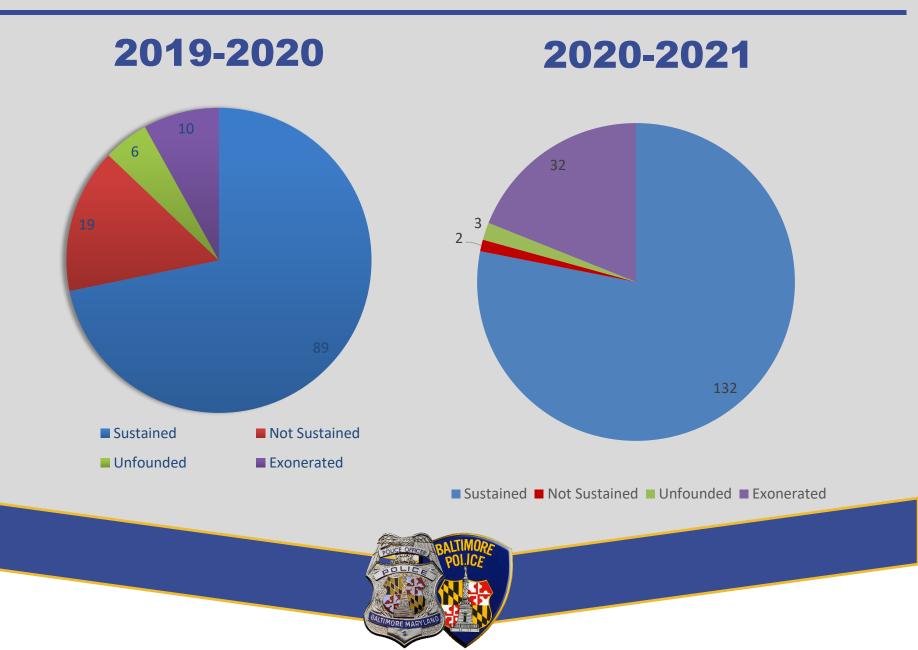

### OVERALL EXPEDITED RESOLUTION DATA

- **Expedited Resolution of Minor Misconduct.**
- Allegations currently qualified for Expedited Resolution;
  - Failure to Appear in Court,
  - Neglect of Duty Loss or Damage of Equipment (Not to Include Firearms)
  - Neglect of Duty Failure to Attend Psi Medical Appointment
  - Failure to Report and Complete Required Training
- **Total flagged Expedited Resolutions cases:** 145 Total routed to command: 182 **Total closed:** 169 Sustained: 132 Not-Sustained: 2 **Unfounded:** 3 **Exonerated:** 32 **Total Expedited Resolution cases not accepted:** 12
- Average days to completed ER complaint:

12.4 days (includes to/from PIB)

Data from 9/20/2020 to 9/20/2021

### Misconduct Investigations: Expedited Resolutions

2019-2020 comparison to 2020-2021