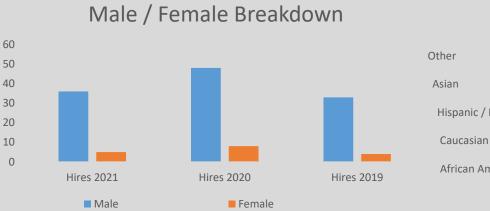

### POLICE OFFICER HIRES JULY-SEPTEMBER

| Police Officers Hired<br>Quarter 3 | 41         |            | 56         |            | 37         |            |
|------------------------------------|------------|------------|------------|------------|------------|------------|
| Gender                             | Hires 2021 | % of Hires | Hires 2020 | % of Hires | Hires 2019 | % of Hires |
| Male                               | 36         | 88%        | 48         | 86%        | 33         | 89%        |
| Female                             | 5          | 12%        | 8          | 14%        | 4          | 11%        |
| Race                               |            |            |            |            |            |            |
| African American                   | 12         | 29%        | 18         | 32%        | 6          | 16%        |
| Caucasian                          | 10         | 24%        | 24         | 43%        | 18         | 49%        |
| Hispanic / Latino                  | 10         | 24%        | 10         | 18%        | 13         | 35%        |
| Asian                              | 7          | 17%        | 4          | 7%         | 0          | 0%         |
| Other                              | 2          | 5%         | 0          | 0%         | 0          | 0%         |
| Residence                          |            |            |            |            |            |            |
| Baltimore City                     | 9          | 22%        | 16         | 29%        | 8          | 22%        |

# 3<sup>RD</sup> QUARTER POLICE OFFICER HIRES 2019-2021

**Police Officer Hires** 

**Police Officer Hires** 