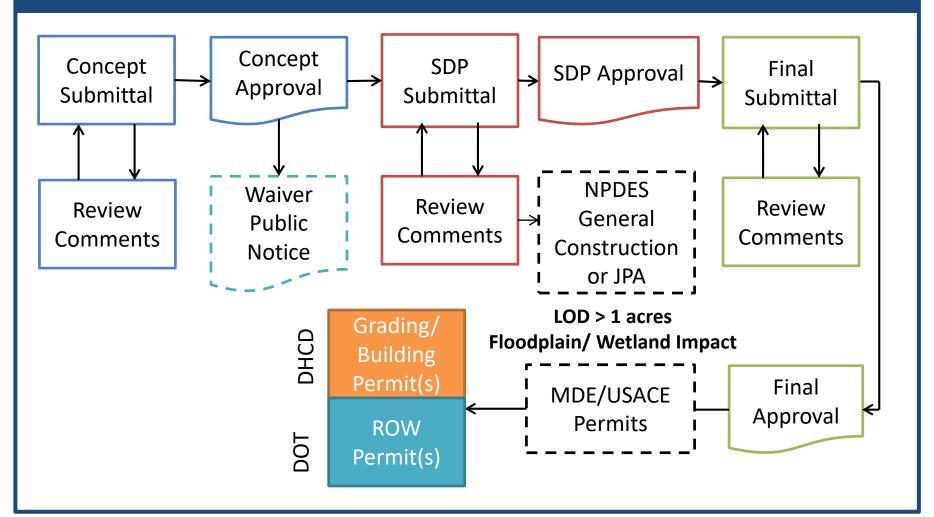

ection Section

#### **MDE**

- Maryland Stormwater Design Manual (2000)
- Erosion and Sediment Control Manual and Standard Details (2011)
- MDE Model Standard Plan for Poultry House Site Development on Maryland's Eastern Shore (2011)
- MDE Maryland Soil Erosion and Sediment Control Standards and Specifications for Forest Harvesting Operations (2015)
- 5. Stormwater Vegetation Guidance (2019)

#### **Plans Review**

- Stormwater Management [SWM] (Art 7, Div. II)
- Erosion &Sediment Control [ESC] (Art 7, Div. III)

#### **Inspections**

- Pre-construction notification
- Bi-weekly Inspections
- Milestone SWM inspections
- Final Inspection/ Removal of ESC

#### **Post-construction Inspection**

- SWM: Every 3 years or by complaint
- ESC: By complaint





# SWM /ESC Review Process (3 phase)







### **Urban Agriculture Policy**







### DPW's Commitment to Soil Conservation

- 1. Staff Training for SWM, ESC, and dam safety (since 2010)
- 2. 3-1-1 Service Request for ESC (2014)
- 3. Green Projects Site Coordination meeting (since 2019)
- 4. Policy for Urban Agriculture for SWM/ESC (2020)
- 5. Guidance documents on DPW Website (2022)
- 6. On-line Plan Review System (2022)



## Thank you for your time.



Department of Public Works
Office of Compliance and Research
Kimberly Grove, P.E.
Kimberly.Grove@baltimorecity.gov
Publicworks.baltimorecity.gov
410-396-0732