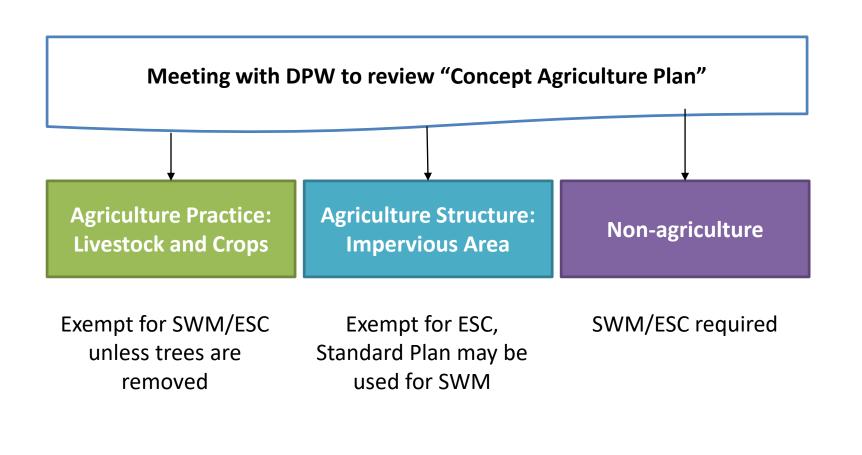

Stormwater Design Manual (2000)
- Erosion and Sediment Control Manual and Standard Details (2011)
- MDE Model Standard Plan for Poultry House Site Development on Maryland's Eastern Shore (2011)
- MDE Maryland Soil Erosion and Sediment Control Standards and Specifications for Forest Harvesting Operations (2015)
- 5. Stormwater Vegetation Guidance (2019)

#### **Plans Review**

- Stormwater Management [SWM] (Art 7, Div. II)
- Erosion &Sediment Control [ESC] (Art 7, Div. III)

#### **Inspections**

- Pre-construction notification
- Bi-weekly Inspections
- Milestone SWM inspections
- Final Inspection/ Removal of ESC

#### **Post-construction Inspection**

- SWM: Every 3 years or by complaint
- ESC: By complaint





# SWM /ESC Review Process (3 phase)







### **Urban Agriculture Policy**







### DPW's Commitment to Soil Conservation

- 1. Staff Training for SWM, ESC, and dam safety (since 2010)
- 2. 3-1-1 Service Request for ESC (2014)
- 3. Green Projects Site Coordination meeting (since 2019)
- 4. Policy for Urban Agriculture for SWM/ESC (2020)
- 5. Guidance documents on DPW Website (2022)
- 6. On-line Plan Review System (2022)



## Thank you for your time.



Department of Public Works
Office of Compliance and Research
Kimberly Grove, P.E.
Kimberly.Grove@baltimorecity.gov
Publicworks.baltimorecity.gov
410-396-0732